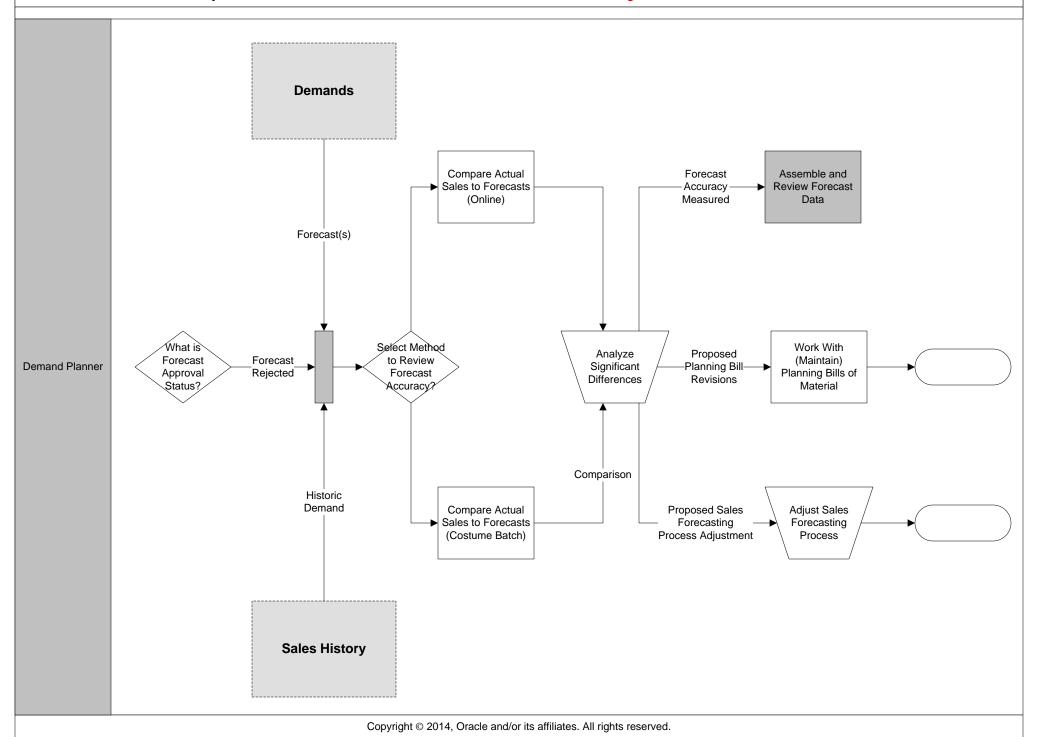

## JD Edwards EnterpriseOne *Measure Forecast Accuracy*

## JD Edwards EnterpriseOne Assemble and Review Forecast Data