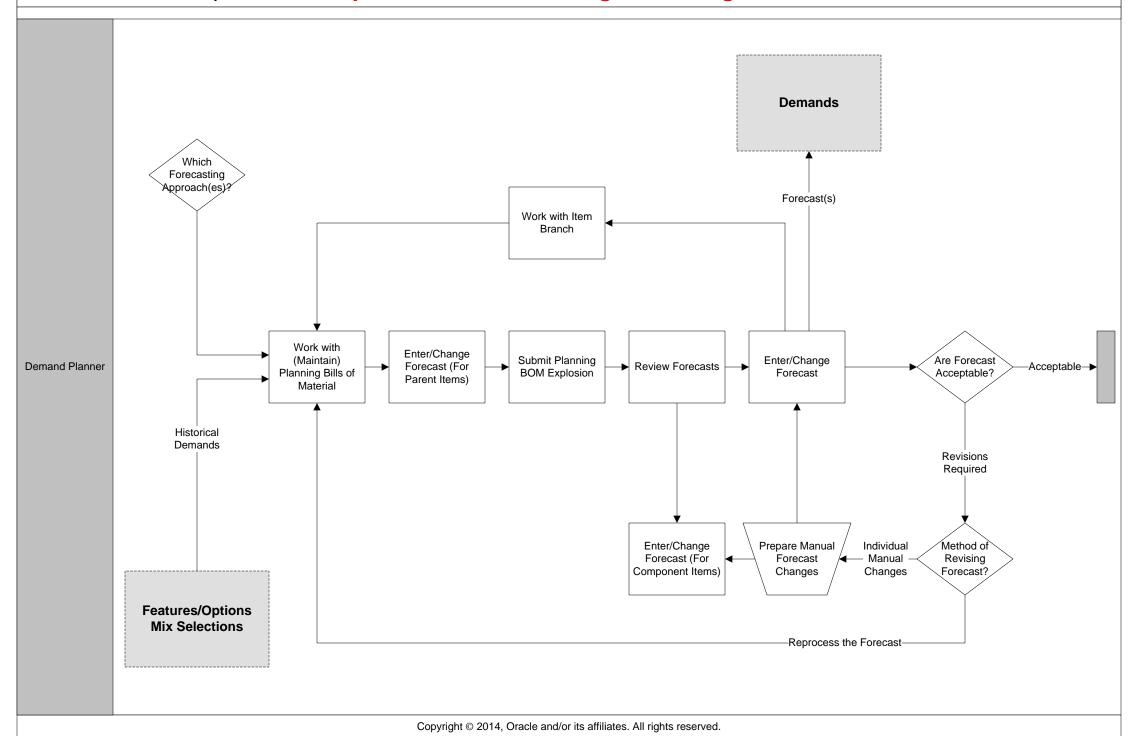

## JD Edwards EnterpriseOne Prepare Detailed Forecast

## JD Edwards EnterpriseOne Explode Forecast Through Planning Bills of Material

## JD Edwards EnterpriseOne Import Forecast with EDI