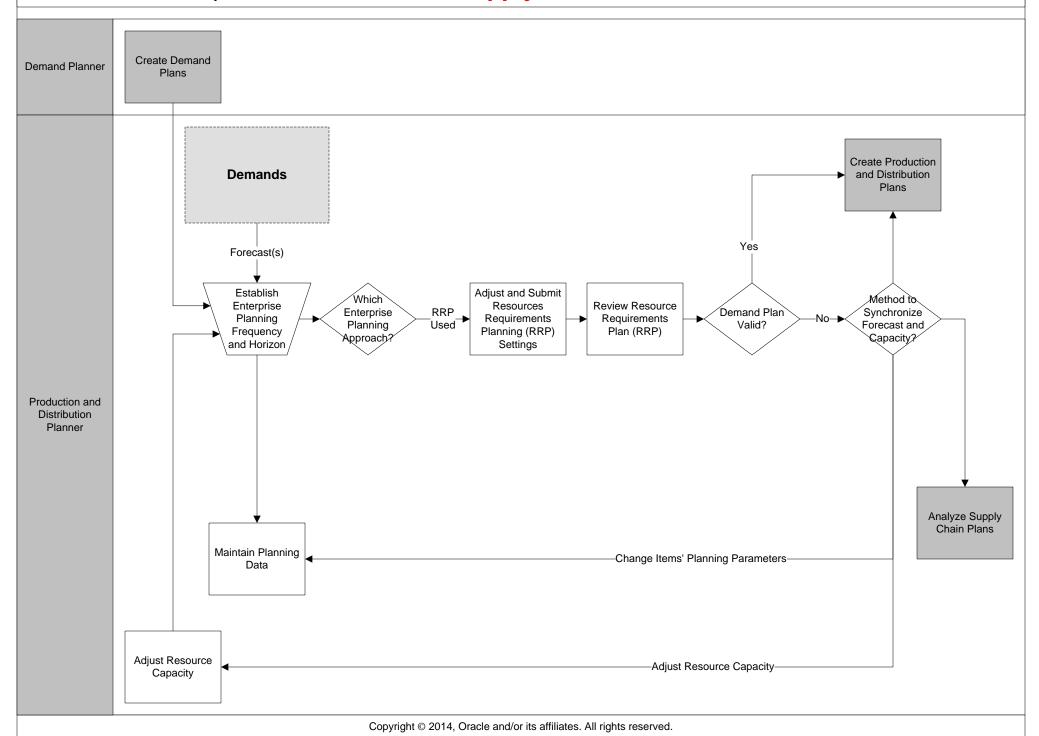

## JD Edwards EnterpriseOne Adjust and Submit Resource Requirements Planning (RRP) Settings

# JD Edwards EnterpriseOne Review Resource Requirements Plan (RRP) Review Message Detail Adjust and Submit Resource Work with Center **Review Capacity** Requirements Production and Load Load Planning (RRP) Distribution Settings Planner Review Period Summary