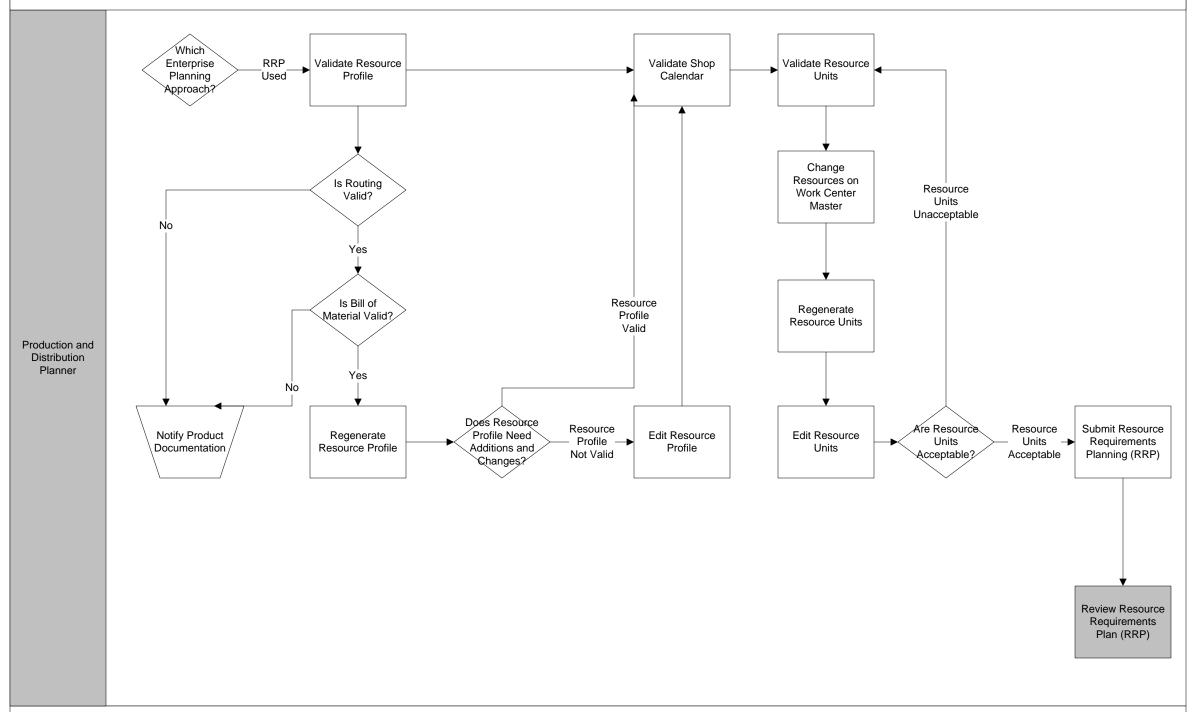

## JD Edwards EnterpriseOne Adjust and Submit Resource Requirements Planning (RRP) Settings