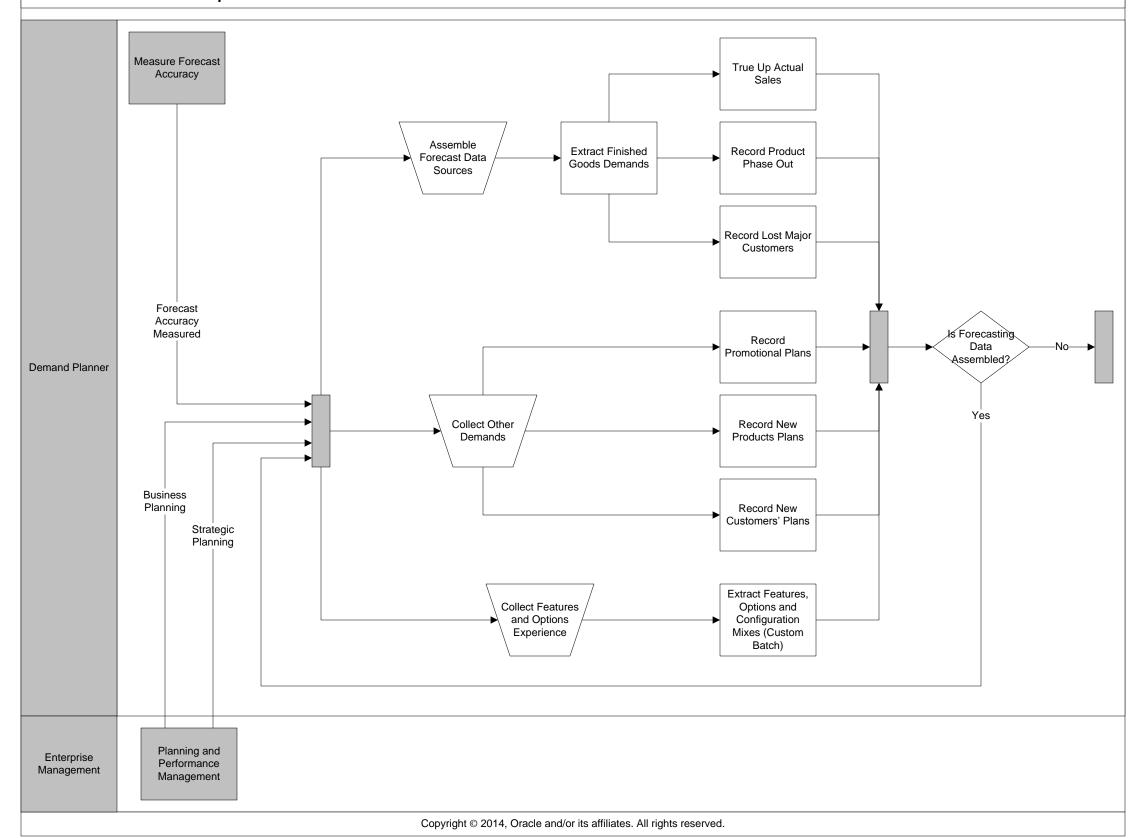

## JD Edwards EnterpriseOne *Measure Forecast Accuracy*

## JD Edwards EnterpriseOne Assemble and Review Forecast Data