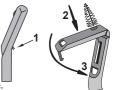

## Shake well before use

Install brush to handle. See diagram at right.

Use one new brush per cleaning application. Do not reuse brushes.

Remove bur from chuck

Dip brush into bottle. Removing excess cleaner from the brush

Insert brush into bur end of turbine

Clean gently by rotating and inserting the brush in and out of the turbine.<sup>E</sup> Repeat process if necessary.

Reseal cap on bottle immediately after use to reduce evaporation.