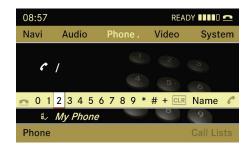

### Step 1

To get to the telephone screen of your Mercedes-Benz hands-free system press the "TEL" key on the radio or select phone.

### Step 2

Select the "Phone" application located in the lower left corner.