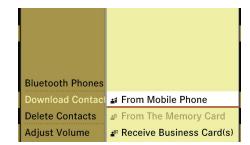

tem. (All examples shown are using the COMAND system)

Please follow the steps below to download your addresses of your mobile phone (RIM BB10) with the mobile phone application of your Mercedes-Benz hands-free system using Bluetooth®.

Please make sure that your Mercedes-Benz hands-free system is successfully paired with your mobile phone (RIM BB10) and they are still connected. Please make sure to also read the operating and pairing instructions of the mobile phone.

### Step 1

To get to the telephone screen of your Mercedes-Benz hands-free system press the "TEL" key on the radio or select phone.



### Step 2

Select the "Phone" application located in the lower left corner.



### Step 3

Select the "Download Contacts" application.



## Step 4

Select the option "From Mobile Phone".



# Step 5

Select "Add" for adding your contacs of your (RIM BB10) or "Overwrite" to delete all existing addresses on your Mercedes-Benz hands-free system and replace with your addresses of your (RIM BB10).



You may receive a request on your RIM BB10 for permission to access your contacts from MB Bluetooth. Select "OK", "Yes" or "Allow".

### Step 6

Your Mercedes-Benz hands-free system will show the actual state of the ongoing process.



After the download was successful a message will appear

Your Merceds-Benz hands-free system will switch back to the Phone application.