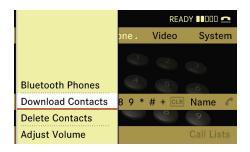

k Access Profile of your Mercedes-Benz hands-free system. (All examples shown are using the COMAND system)

Please follow the steps below to download your addresses of your mobile phone (RIM BB10) with the mobile phone application of your Mercedes-Benz hands-free system using Bluetooth®.

Please make sure that your Mercedes-Benz hands-free system is successfully paired with your mobile phone (RIM BB10) and they are still connected. Please make sure to also read the operating and pairing instructions of the mobile phone.

### Step 1

To get to the telephone screen of your Mercedes-Benz hands-free system press the "TEL" key on the radio or select phone.



### Step 2

Select the "Phone" application located in the lower left corner.



### Step 3

Select the "Download Contacts" application.



## Step 4

Select the option "From Mobile Phone".



# Step 5

Select "Add" for adding your contacs of your (RIM BB10) or "Overwrite" to delete all existing addresses on your Mercedes-Benz hands-free system and replace with your addresses of your (RIM BB10).



You may receive a request on your RIM BB10 for permission to access your contacts from MB Bluetooth. Select "OK", "Yes" or "Allow".

### Step 6

Your Mercedes-Benz hands-free system will show the actual state of the ongoing process.



After the download was successful a message will appear

Your Merceds-Benz hands-free system will switch back to the Phone application.