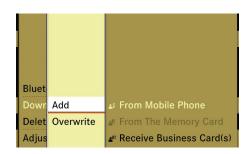

# Step 5

Select "Add" for adding your contacs of your (RIM BB10) or "Overwrite" to delete all existing addresses on your Mercedes-Benz hands-free system and replace with your addresses of your (RIM BB10).