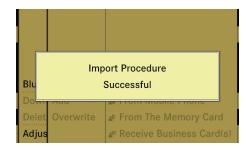

### Step 6

Your Mercedes-Benz hands-free system will show the actual state of the ongoing process.

After the download was successful a message will appear

Your Merceds-Benz hands-free system will switch back to the Phone application.