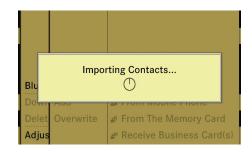

### Step 6

Your Mercedes-Benz hands-free system will show the actual state of the ongoing process.

After the download was successful a message will appear

Your Merceds-Benz hands-free system will switch back to the Phone application.