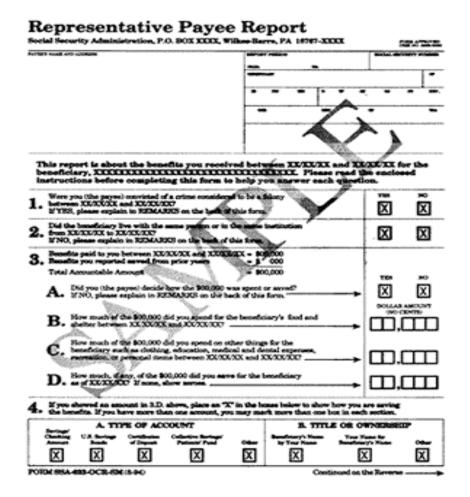

## **Keeping Records**

As a representative payee, you're responsible for keeping records and reporting on the use of benefits by completing a Representative Payee Report (Form SSA-623, SSA-6230 or SSA-6233). You should keep these records for two years from the time you complete the form. A <u>sample form</u> is shown below. The appropriate form will be mailed to you about once a year.

You must complete the report even if you are a legal guardian; the accounting you make to the court cannot be substituted. However, much of the information may be the same.

You may choose to use the <u>worksheet in this booklet</u> to help you keep track of your expenditures. Space is provided for 11 monthly entries. When you need to fill out the Representative Payee Report, you can add the amounts in each column of your worksheet and put the totals on the accounting form. If you need additional worksheet space, call Social Security for another copy of the worksheet.