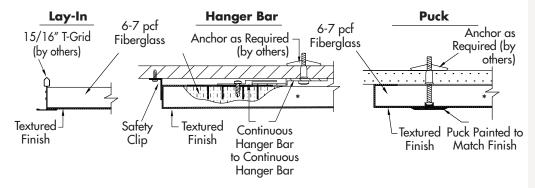

#### MOUNTING TYPES

#### MOUNTING

Lay-in grid, continuous hanger bar, painted pucks