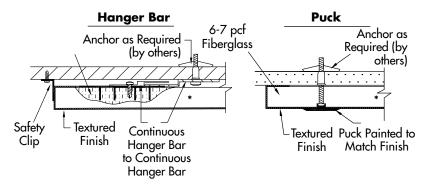

### **MOUNTING TYPES**

800-737-0307 • 636-225-8800 • fax 636-225-2966 • www.gsacoustics.com

**CORE** Backing: 6-7 pcf recycled fiberglass, 1" or 2" thick

#### MOUNTING

Lay-in grid, continuous hanger bar, painted pucks

**FINISH** White or black texture

EDGES Square, beveled Hardened