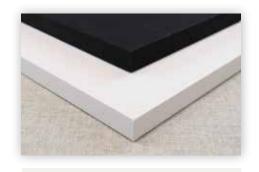

# CLASSIC WALL PANELS (C)

G&S Acoustics' Classic wall panels offer an **inexpensive**, **classic** white and black textured finish that resembles painted drywall. Giving the appearance of white and black wall panels without the additional cost of paint or fabric, Classic wall panels are covered on the face and all of the edges for a completely finished look. Classic wall panels are only available with a textured white and black finish.

#### FINISH

White or black texture