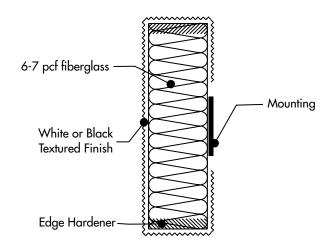

#### **CORE**

Backing: 6-7 pcf recycled fiberglass, 1" or 2" thick

#### MOUNTING

Adhesive, impaling clips, two-part Z-clips

#### FINISH

White or black texture

#### **EDGES**

Square, beveled Hardened