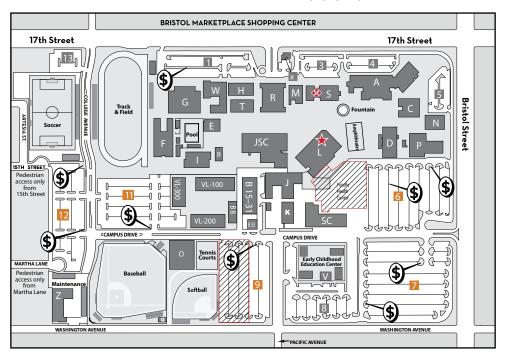

**PARKING POLICY:** Daily parking permits are required seven days a week and are available for \$2.00 (coin or dollar) at the permit dispensers located in each parking lot at both Santa Ana College and Santiago Canyon College. Please have your Plate number, Make and model of vehicle ready.

Phone: (714) 480-7443 SAC: saccs@sac.edu SCC: scccs@sccollege.edu

**PARKING** – Free thirty (30) minute parking is available for drop off and pick up. Daily parking permits are required seven days a week and are available for \$2.00 (coin or dollar) at the permit dispensers located in each parking lot.

#### **PURCHASE YOUR PARKING PERMIT**

- A daily parking permit is required. You can purchase a daily, weekly, monthly or semester permit via the district website.
- Information will be stored electronically. (No printed tickets will dispense)
- 3. You will be asked to register your car into the system.
  - a. Please have your Vehicle year, make/model and
     Plate number ready before hand, not VIN number.
- 4. Click Link for students/staff/faculty/guests Website: <u>Home (thepermitportal.com)</u> or scan QR Code