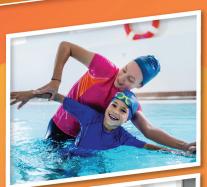

## **GROUP SWIM LESSONS**

## **SWIM ACTIVITIES HELD AT SANTA ANA COLLEGE**

On the first day please arrive 15 minutes early to check in. Please bring a towel and slip-on shoes/sandals. Your child must come dressed to swim and have sunscreen applied.

No make-up lessons or refunds for missed days due to unavoidable biological accidents or acts of nature.

Our lessons are split into two age groups: Little Fish Swimmers (ages 3-5) and Jr. Swimmers (ages 6-12). Each group has two levels beginning & intermediate. See more details below.