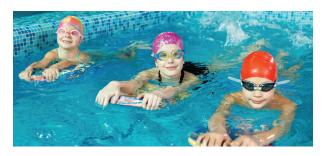

## **GROUP SWIM LESSONS**

#### **SWIM LEVELS**

#### **Little Fish Swimmers (Ages 3-5)**

**Level 1 (Beginning):** Children with little or no swimming experience. Skills taught: water entry, floats, kicking, glides, arm action on front & back, intro to side breathing and water safety.

**Level 2 (Intermediate):** Children must have basic skill; floating, kicking, comfortable swimming unassisted for 5-10 yards with arm action. Skills taught: freestyle with side breathing, backstroke, and intro to breaststroke & butterfly.

#### Jr. Swimmers (Ages 6-12)

**Level 1 (Beginning):** Children with minimal swimming experience. Skills taught: water entry, floats, kicking, glides, arm action on front & back, intro to side breathing and water safety.