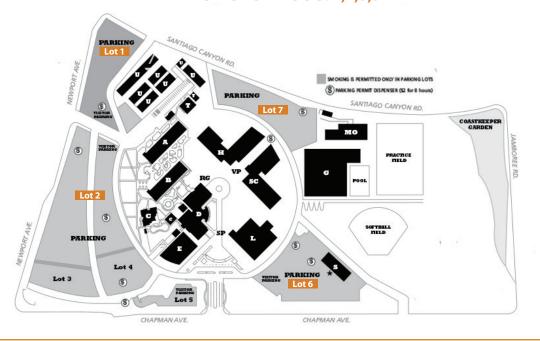

**PARKING POLICY:** Daily parking permits are required seven days a week and are available for \$2.00 (coin or dollar) at the permit dispensers located in each parking lot at both Santa Ana College and Santiago Canyon College. Please have your Plate number, Make and model of vehicle ready.

Phone: (714) 480-7443 SAC: saccs@sac.edu SCC: scccs@sccollege.edu

**PARKING** – Free thirty (30) minute parking is available for drop off and pick up. Daily parking permits are required seven days a week and are available for \$2.00 (coin or dollar) at the permit dispensers located in each parking lot.

#### **PURCHASE YOUR PARKING PERMIT**

- A daily parking permit is required. You can purchase a daily, weekly, monthly or semester permit via the district website.
- Information will be stored electronically. (No printed tickets will dispense)
- 3. You will be asked to register your car into the system.
  - a. Please have your Vehicle year, make/model and
     Plate number ready before hand, not VIN number.
- 4. Click Link for students/staff/faculty/guests Website: <u>Home (thepermitportal.com)</u> or scan QR Code