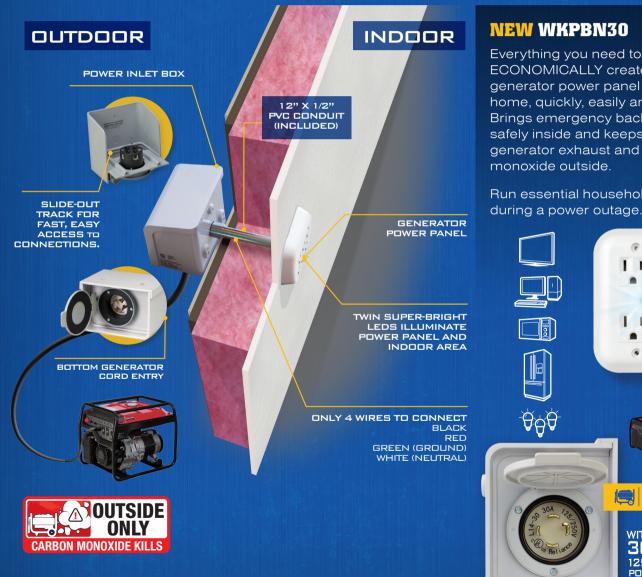

## PORTABLE GENERATOR THROUGH-THE-WALL KIT

## **RUN YOUR PORTABLE GENERATOR - OUTSIDE CONNECT THIS PRE-WIRED POWER PANEL - INSIDE ELIMINATE CORDS THROUGH OPEN DOORS** TO HELP KEEP YOU SAFE FROM GENERATOR EXHAUST

ECONOMICALLY create a lighted generator power panel inside your home, guickly, easily and safely. Brings emergency back-up power safely inside and keeps toxic generator exhaust and carbon

Run essential household appliances during a power outage.

RELIANCE CONTROLS IS THE WORLD LEADER IN GENERATOR TRANSFER SWITCHES AND PANELS. WE HAVE BEEN MANUFACTURING IN RACINE, WISCONSIN SINCE 1909.