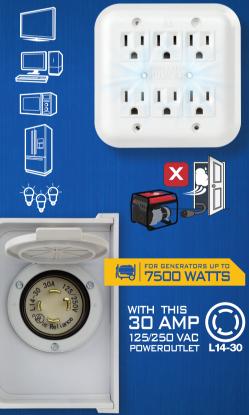

Run essential household appliances during a power outage.

RELIANCE CONTROLS IS THE WORLD LEADER IN GENERATOR TRANSFER SWITCHES AND PANELS. WE HAVE BEEN MANUFACTURING IN RACINE, WISCONSIN SINCE 1909.