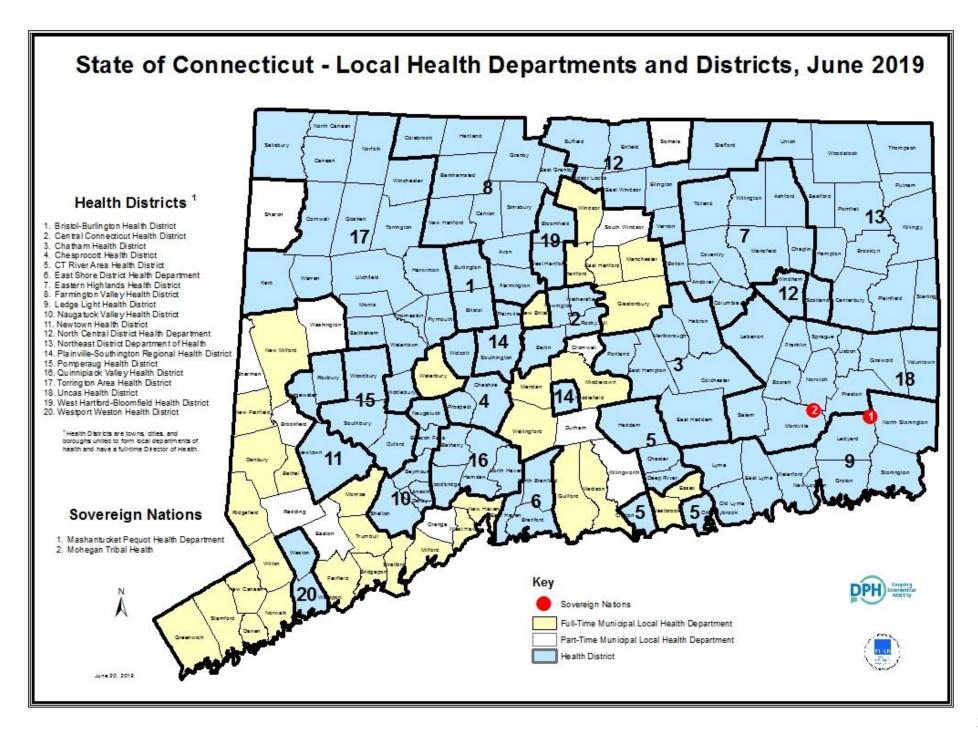

# TABLE OF CONTENTS

| Local Directors of Health                                        | 1  |
|------------------------------------------------------------------|----|
| State Map Showing Location Of Local Health Departments/Districts | 32 |
| Listing of Health Districts In Connecticut                       | 33 |
| Principal Communities In The State Of Connecticut                | 34 |

## **HEALTH DISTRICTS IN CONNECTICUT 2019**

| Map<br>ID# | DISTRICT NAME                                            | In Order of       | MEMBER TOWNS                                                                                                                                                                                                                                                                                           |
|------------|----------------------------------------------------------|-------------------|--------------------------------------------------------------------------------------------------------------------------------------------------------------------------------------------------------------------------------------------------------------------------------------------------------|
| 20         | Weston Westport Health District                          | Formation<br>1966 | Weston, Westport                                                                                                                                                                                                                                                                                       |
| 17         | Torrington Area Health District                          | 1967              | Harwinton, Goshen, Litchfield (Town), Bantam Borough (Litchfield), Litchfield Borough, Morris, Torrington, Cornwall 12/80, Warren 1/81, Winchester 7/83, Bethlehem, Thomaston 7/87, Kent, Salisbury 1/88, Norfolk 3/93, Watertown 7/95, Plymouth 6/98, Canaan 5/01, North Canaan 2/07, Middlebury 6/12 |
| 10         | Naugatuck Valley Health District                         | 1972              | Ansonia, Derby, Seymour, Shelton, Beacon Falls 7/80, Naugatuck 4/85                                                                                                                                                                                                                                    |
| 13         | Northeast District Department of Health                  | 1973              | Brooklyn, Canterbury, Eastford, Killingly, Danielson Borough (Killingly), Plainfield, Pomfret, Putnam, Sterling, Thompson, Woodstock, Ashford withdrawal 6/04, Hampton, Voluntown 7/85, Voluntown withdrawal 7/92, Union 7/02                                                                          |
| 6          | East Shore Health District                               | 1974              | Branford, East Haven, North Branford                                                                                                                                                                                                                                                                   |
| 12         | North Central District Health<br>Department              | 1974              | East Windsor, Ellington, Enfield, Windsor Locks, Suffield 7/84, Vernon 4/93, Windham 4/97, Stafford 7/02                                                                                                                                                                                               |
| 4          | Chesprocott Health District                              | 1975              | Cheshire, Prospect, Wolcott, Watertown 7/81, Watertown withdrawal 7/95                                                                                                                                                                                                                                 |
| 8          | Farmington Valley Health District                        | 1976              | Canton, East Granby, Granby, New Hartford, Barkhamsted 7/77, Hartland 3/80, Simsbury 5/87, Farmington 1/92, Colebrook 4/93, Avon 5/93                                                                                                                                                                  |
| 16         | Quinnipiack Valley Health District                       | 1978              | Hamden, North Haven, Woodbridge, Bethany 6/06                                                                                                                                                                                                                                                          |
| 1          | Bristol-Burlington Health District                       | 1979              | Bristol, Burlington                                                                                                                                                                                                                                                                                    |
|            | Stafford Health District Dissolved 6/30/02               | 1979              | Stafford, Stafford Springs Borough (unified 1991), Union 10/86                                                                                                                                                                                                                                         |
| 15         | Pomperaug Health District                                | 1986              | Southbury, Woodbury, Oxford 8/89                                                                                                                                                                                                                                                                       |
| 18         | Uncas Health District                                    | 1988              | Montville, Norwich, Sprague 1/06, Bozrah 6/06, Griswold, Lisbon, Voluntown 7/10, Salem 7/14, Lebanon 7/15, Franklin 1/18, Preston 6/19                                                                                                                                                                 |
| 9          | Ledge Light Health District                              | 1993              | City of Groton, Town of Groton, Ledyard 5/01, Waterford 5/02, New London 7/05, East Lyme 6/06, Old Lyme 11/16, Stonington 4/17, North Stonington 10/17, Lyme 5/18                                                                                                                                      |
| 11         | Newtown Health District                                  | 1994              | Borough of Newtown, Town of Newtown, Bridgewater, Roxbury 1/06                                                                                                                                                                                                                                         |
| 19         | West Hartford-Bloomfield Health<br>District              | 1995              | Bloomfield, West Hartford                                                                                                                                                                                                                                                                              |
| 2          | Central Connecticut Health District                      | 1996              | Rocky Hill, Wethersfield; Berlin 6/98, Newington 6/06                                                                                                                                                                                                                                                  |
| 7          | Eastern Highlands Health District                        | 1997              | Bolton, Coventry, Mansfield, Tolland 5/00, Willington 4/01, Ashford 7/04, Andover, Columbia, Chaplin, Scotland 6/05                                                                                                                                                                                    |
| 3          | Chatham Health District                                  | 2002              | East Hampton, East Haddam, Hebron, Marlborough, Portland 7/04, Haddam 4/08, Haddam withdrawal 7/16, Colchester 7/11                                                                                                                                                                                    |
|            | Trumbull Monroe Health District <b>Dissolved 6/30/15</b> | 2004              | Trumbull, Monroe                                                                                                                                                                                                                                                                                       |
| 5          | Connecticut River Area Health<br>District                | 2006              | Clinton, Deep River, Old Saybrook, Haddam 7/16, Chester 7/18                                                                                                                                                                                                                                           |
| 14         | Plainville-Southington Regional<br>Health District       | 2011              | Plainville, Southington, Middlefield 1/19                                                                                                                                                                                                                                                              |