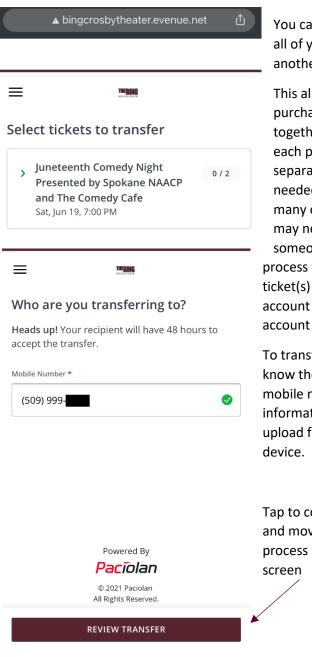

#### **Ticket Transfer**

You can transfer one or all of your tickets to another person.

This allows you to purchase seats together, and then for each person to arrive separately when needed – along with many other reason you may need to send someone a ticket! This process will will move the ticket(s) out of your account and into the account of the recipient.

To transfer, you must know the recipient's mobile number. Contact information will not upload from your mobile device.

Tap to confirm each step and move forward in the process at the bottom of the screen

Select tickets to transfer

|        | Po                    | word Ru          |              |
|--------|-----------------------|------------------|--------------|
|        | CONTIN                | IUE (1 TICKET)   |              |
| _      |                       | TERNIA           |              |
| :      |                       | THEBING          |              |
| I      | Review Transfe        | r                |              |
| 5      | SUMMARY               |                  | Show Details |
| ٦      | Го: <b>(509) 999-</b> |                  |              |
|        | Change                |                  |              |
|        | -                     |                  |              |
|        | BING CROSBY THEATER 2 |                  |              |
| -      | uneteenth Comedy      | -                |              |
|        | Spokane NAACP and     | The Comedy Cafe  | 5            |
| 5      | 5at, Jun 19, 7:00 PM  |                  |              |
|        |                       |                  |              |
|        |                       |                  |              |
|        |                       |                  |              |
| \<br>\ |                       |                  |              |
|        |                       |                  |              |
|        |                       |                  |              |
| /      | \<br>\                | Powered By       |              |
|        | \                     | aciolan          |              |
|        | \ c                   | 2021 Paciolan    |              |
|        |                       | Rights Reserved. |              |
|        |                       |                  | _            |
|        | TRAM                  | ISFER 1 TICKET   |              |