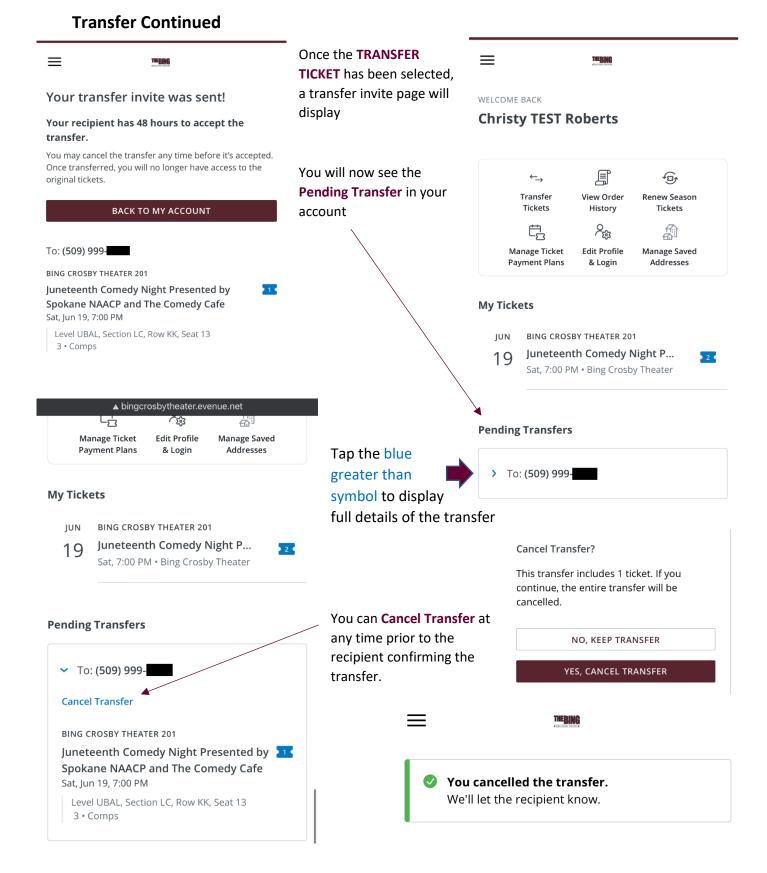

#### **Ticket Transfer**

You can transfer one or all of your tickets to another person.

This allows you to purchase seats together, and then for each person to arrive separately when needed – along with many other reason you may need to send someone a ticket! This process will will move the ticket(s) out of your account and into the account of the recipient.

To transfer, you must know the recipient's mobile number. Contact information will not upload from your mobile device.

Tap to confirm each step and move forward in the process at the bottom of the screen

Select tickets to transfer

|        | Po                    | word Ru          |              |
|--------|-----------------------|------------------|--------------|
|        | CONTIN                | IUE (1 TICKET)   |              |
| _      |                       | TERNIA           |              |
| :      |                       | THEBING          |              |
| I      | Review Transfe        | r                |              |
| 5      | SUMMARY               |                  | Show Details |
| ٦      | Го: <b>(509) 999-</b> |                  |              |
|        | Change                |                  |              |
|        | -                     |                  |              |
|        | BING CROSBY THEATER 2 |                  |              |
| -      | uneteenth Comedy      | -                |              |
|        | Spokane NAACP and     | The Comedy Cafe  | 5            |
| 5      | 5at, Jun 19, 7:00 PM  |                  |              |
|        |                       |                  |              |
|        |                       |                  |              |
|        |                       |                  |              |
| \<br>\ |                       |                  |              |
|        |                       |                  |              |
|        |                       |                  |              |
| /      | \<br>\                | Powered By       |              |
|        | \                     | aciolan          |              |
|        | \ c                   | 2021 Paciolan    |              |
|        |                       | Rights Reserved. |              |
|        |                       |                  | _            |
|        | TRAM                  | ISFER 1 TICKET   |              |