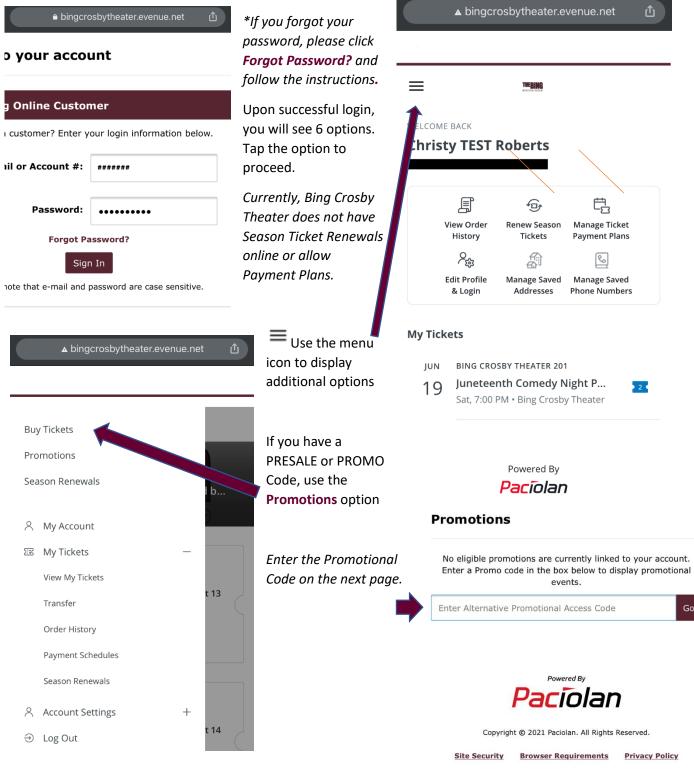

#### Manage My Account and/or Tickets on my Mobile Device

Please note, desktop and Mobile experiences will vary

This is the direct link to sign into your Bing online ticketing account:

### My Bing Crosby Theater Account

#### **Ticket Transfer**

You can transfer one or all of your tickets to another person.

This allows you to purchase seats together, and then for each person to arrive separately when needed – along with many other reason you may need to send someone a ticket! This process will will move the ticket(s) out of your account and into the account of the recipient.

To transfer, you must know the recipient's mobile number. Contact information will not upload from your mobile device.

Tap to confirm each step and move forward in the process at the bottom of the screen

Select tickets to transfer

|        | Po                    | word Ru          |              |
|--------|-----------------------|------------------|--------------|
|        | CONTIN                | IUE (1 TICKET)   |              |
| _      |                       | TERNIA           |              |
| :      |                       | THEBING          |              |
| I      | Review Transfe        | r                |              |
| 5      | SUMMARY               |                  | Show Details |
| ٦      | Го: <b>(509) 999-</b> |                  |              |
|        | Change                |                  |              |
|        | -                     |                  |              |
|        | BING CROSBY THEATER 2 |                  |              |
| -      | uneteenth Comedy      | -                |              |
|        | Spokane NAACP and     | The Comedy Cafe  | 5            |
| 5      | 5at, Jun 19, 7:00 PM  |                  |              |
|        |                       |                  |              |
|        |                       |                  |              |
|        |                       |                  |              |
| \<br>\ |                       |                  |              |
|        |                       |                  |              |
|        |                       |                  |              |
| /      | \<br>\                | Powered By       |              |
|        | \                     | aciolan          |              |
|        | \ c                   | 2021 Paciolan    |              |
|        |                       | Rights Reserved. |              |
|        |                       |                  | _            |
|        | TRAM                  | ISFER 1 TICKET   |              |