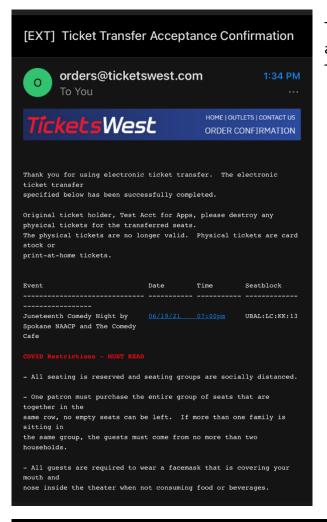

The sender will receive an email confirmation of the accepted transfer when the recipient taps Accept Transfer.

The recipient is also notified via text that they accepted the transfer.