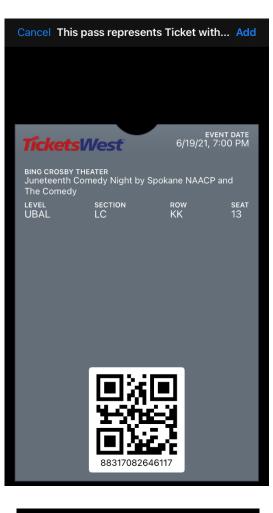

#### **My Tickets**

Done

level UBAL

**Tíckets**Wesť

Level UBAL • Section LC • Row KK • Seat 13

BING CROSBY THEATER Juneteenth Comedy Night by Spokane NAACP and

. . . . . .

•••

seat 13

EVENT DATE 6/19/21, 7:00 PM

ROW KK

Add to Apple Wallet To **Add** your tickets to your digital wallet, follow the instructions on your screen.

Note that after the ticket displays, you do need to tap **Add** again

Do these steps for each ticket purchased

If you have multiple tickets to the event, you will swipe to see the additional tickets.

Note the indicator at the bottom of the screen

If your order is returned, the QR code will disappear from the ticket, but the ticket/pass will remain in your wallet until you remove it.