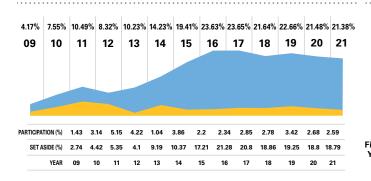

RK**





By the end of the fiscal year on June 30, Development approved \$2,249,646 in Women's Business Enterprise Loans for 13 companies, and \$2,380,511 Oho Micro-Loans have been approved for 59 companies.

With the start of the new fiscal year on July 1, more than \$7.6 million remains available through the Women's Business Enterprise Loan Program, and more than \$7.9 million through the Ohio Micro-Loan Program.



These loan programs join other capital programs offered by Development through its Minority Division: the Minority Business Direct Loan Program, the Ohio Minority Business Bonding Program, the Collateral Enhancement Program, and the Ohio Capital Access Program.

## PERCENTAGE OF DOLLARS SPENT WITH MINORITY-OWNED BUSINESSSES

## DOLLARS SPENT WITH MINORITY-OWNED BUSINESSSES







Director Mihalik and Governor Mike DeWine's Minority Affairs Liaison Ronald C. Todd II, far left, meet with leaders of the local minority business community at the Cincinnati Minority Business Accelerator located within Cincinnati USA Regional Chamber.

#### MINORITY BUSINESS ASSISTANCE CENTERS

The network of MBACs around the state served more than 7,100 clients in the fiscal year, and advisors spent more than 6,500 hours counseling those clients.



Minority Business Chief Monica Womack speaks at the Alpha Phi Alpha Legislative Day at the Statehouse.



#### Transformational Mixed-Use Development

In March 2022, Development recommended state support for 13 mixed-use development projects that are expected to result in more than \$2.1 billion in new Ohio payroll and spur more than \$