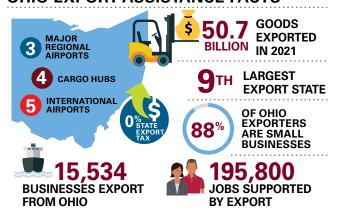

#### Export assistance

Development's efforts to assist Ohio businesses build their international marketing grew in the 2021-22 fiscal year, including the launch of the Office of Export and International Engagement. In February, Development's export office helped eight companies participate in the Arab Health trade show in the United Arab Emirates, the first such effort in many years. It is just the start as the export team is planning a return to Arab Health in 2023 and will participate in other foreign trade shows in the 2022-23 fiscal year, including the Farnborough Airshow in England.

#### OHIO EXPORT ASSISTANCE FACTS

The export office also coordinated the visits of many foreign delegations, and it worked to develop an economic memorandum of understanding with the region of Aragon, Spain. That memorandum was signed by Director Mihalik during a virtual event in May.