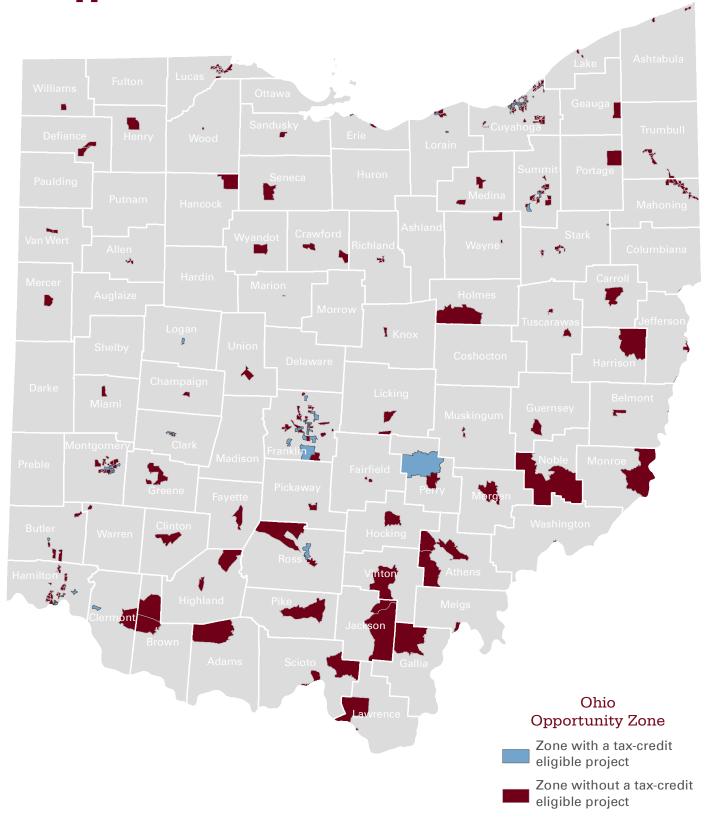

#### **OPPORTUNITY ZONES**

Communities across Ohio are poised for growth through investments Ohio is making in the Qualified Opportunity Zones. A total of 424 applications have been approved in the 2021 and 2022 application years for a total certificate amount of \$26,171,086. Nationwide, the zones are eligible for federal incentives through the 2017 tax reform legislation. Ohio added a 10% tax credit to Qualified Opportunity Zone investments. To learn more, visit OpportunityZones.Ohio.Gov. A report on Ohio Opportunity Zones can be found in Appendix 11.