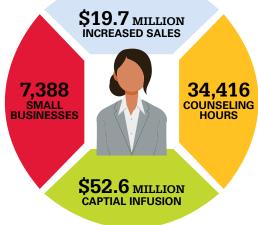

#### Small Business Development Centers

The Ohio SBDC assisted more than 13,300 clients during its most recent program year. The centers counseling efforts helped businesses boost their sales by \$134 million, create nearly 2,300 new jobs, and launch more than 500 new businesses. More than half of the SBDC's clients were women-owned businesses, and more than 1,800 clients were located in Appalachia. Despite significant growth in the client base, the SBDCs continued high-quality work, with 97.8% of clients satisfied with the help they received and 81% extremely satisfied.

#### JOBS AND JOB GROWTH

2021

2,295 NEW JOBS CREATED

7,508 JOBS RETAINED

**513** NEW BUSINESSES STARTED

#### SALES AND SALES GROWTH

**\$134** MILLION

**NEW SALES** 

\$197 NEW INVESTMENTS MILLION (DEBT AND EQUITY)

**\$84** MILLION

**EXPORT SALES** 

#### ENTREPRENEURS AND **BUSINESSES SERVED**

**13,358 CLIENTS** 

8.178 **BUSINESS CLIENTS** 

5.180 ENTREPRENEURS

TRAININGS OFFERED **ACROSS OHIO** 

#### **CLIENT SATISFACTION**

Net Promoter Score®: 86.3 70+ IS CONSIDERED **EXCEPTIONAL** 

#### SERVING APPALACHIA

9 SBDC OFFICES **SERVE THE APPALACHIAN** REGION

**BUSINESSES SERVED** 

**\$46.7 INCREASED** MILLION SALES

2,507

**JOBS CREATED OR RETAINED** 