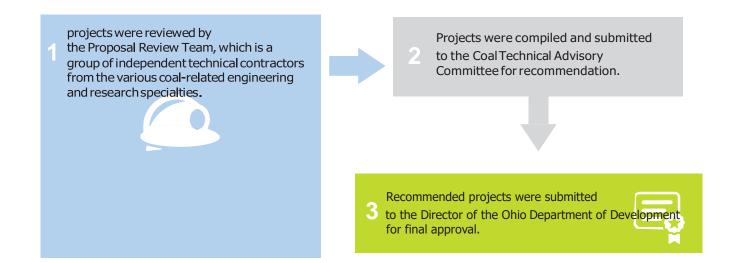

Ohio Coal Development Technical Advisory Committee – The Ohio Coal Development Technical Advisory Committee reviews, and makes recommendations concerning Ohio coal development project proposals, governance matters, and other topics related to Ohio coal development.