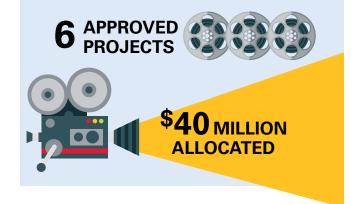

#### Transformational Mixed-Use Development

In March 2022, Development recommended state support for 13 mixed-use development projects that are expected to result in more than \$2.1 billion in new Ohio payroll and spur more than \$1.4 billion in investments across the state. The Ohio Tax Credit Authority (TCA) approved a total of \$100 million in tax credits for the mixed-use development projects that will include the construction or redevelopment of more than 5.8 million square feet of transformational space.

The selected projects were the first proposals to receive state support through the Transformational Mixed-Used Development Program, which was created as part of the 133rd Ohio General Assembly's Senate Bill 39.

Of the \$100 million awarded, \$76,693,955 was awarded to major city projects and \$23,306,045 to general projects. Major city projects must be located within 10 miles of a corporation limit of Akron, Cincinnati, Cleveland, Columbus, Dayton, and Toledo. Eligible costs include land acquisition, building acquisition, demolition, site improvement, and new construction of the site.