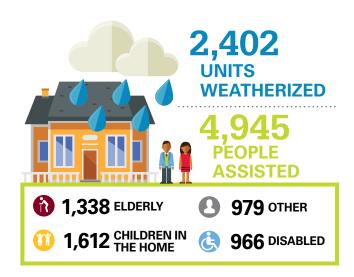

#### Community Services Division

The Division provided many types of assistance to help Ohioans pay utility bills, find housing or stay in their homes, and put food on their tables.

- \$26 million was distributed to 47 Community Action Agencies to support their programs that help Ohioans at or below 200% of the federal poverty level. That is an annual income of \$55,500 for a family of four. The funding supported food banks, rental assistance, or utility assistance, depending on the needs of the community.
- \$6.2 million went to 67 emergency shelters to help with shelter operations, support services, personal protective equipment, supplies, and motel vouchers.
- \$6.4 million went to 24 agencies that serve 87 of the 88 counties to help with homeless prevention and rehousing. The funding also was used for rental assistance and supportive services.
- \$2 million went to 47 domestic violence shelters and more than \$1.3 million to 19 shelters, in 19 counties, that do not typically receive funding.
- The division continued operating the Home Relief Grant, which was originally launched in the fall of 2020, and helps Ohioans who are behind on rent, mortgage, and utility payments.
- The division served 66,341 households through the Ohio Home Energy Assistance Program's Winter Crisis Program and 32,585 through the Summer Crisis Program.
- The Home Weatherization Assistance Program improved 2,402 homes occupied by 4,945 people, including 1,338 elderly people, 966 disabled people, and 1,612 children. In addition, the Home Weatherization Assistance Program Enhancement helped 1,422 households.