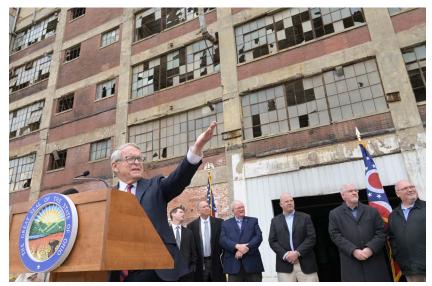

Another round of the Transformational Mixed-Use Development Program will open in the coming months.

Governor Mike DeWine in Trumbull County to announce funding to help demolish the former St. Joe's Hospital in Warren.