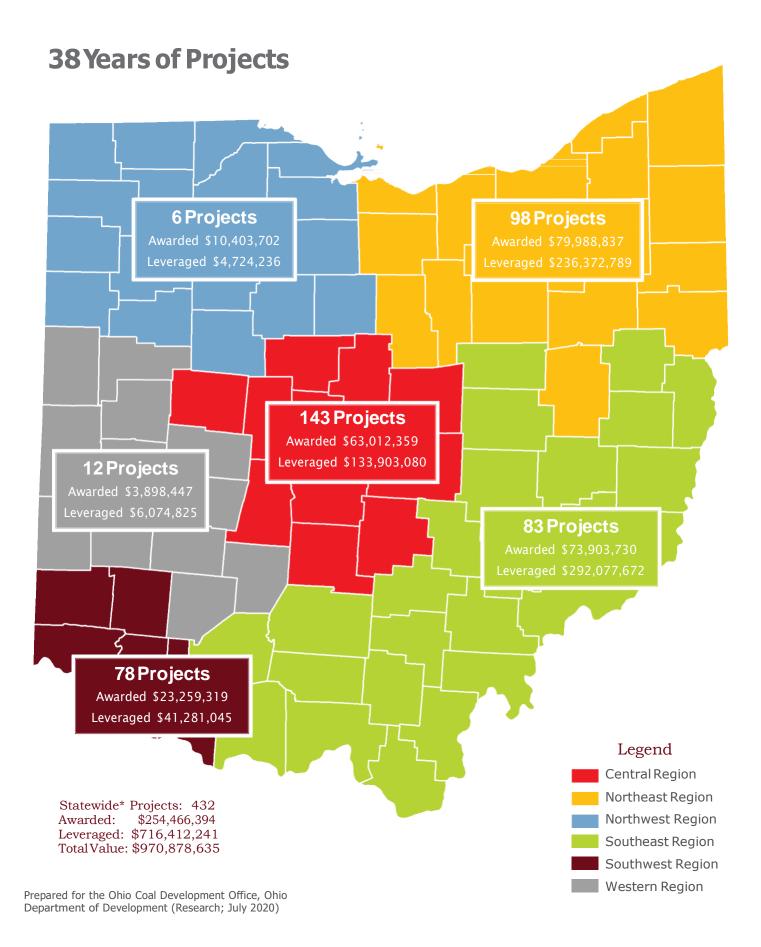

#### OHIO COAL DEVELOPMENT OFFICE

The Ohio Coal Development Office was established in 1984 to address the environmental impediments to Ohio coal utilization. In Fiscal Years 2021-2022 no new Requests for Proposals have been issues and therefore the Ohio Coal Development Office has not encumbered any new expenses through the Ohio Coal Research and Development Program. Seven projects initiated in 2019 completed their research. Details about those projects can be found in Appendix 9.