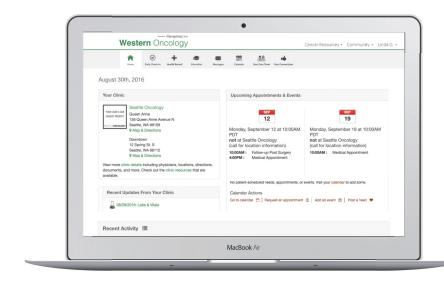

# Organize your care and get the support you need.

Join Navigating Care today! www.navigatingcare.com

#### **USE NAVIGATING CARE TO:**

- » Access your health information 24/7
- » Receive personalized patient education
- » Be prepared for your doctor visits
- » Review lab and test results
- » Communicate with secure messaging
- » Connect with other survivors like you

#### **QUICK START INSTRUCTIONS**

- 1. Give your full name and email address to a staff member.
- Watch your email for an invitation from your clinic with the subject "Join our Patient Portal."
- 3. Click on the activation link in your invitation.

#### Tips for Using Navigating Care:

- » If you do not receive an email invitation, check both the Spam and Junk folders in your email inbox.
- » Keep your login and passwo