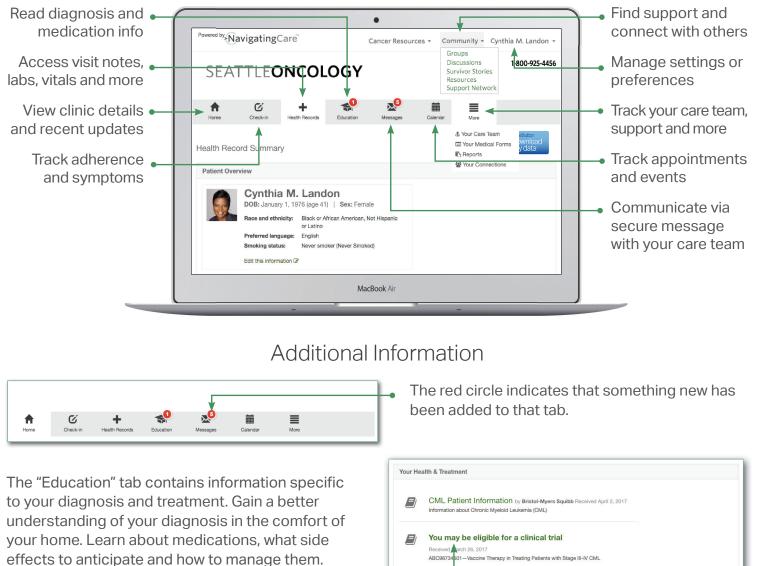

### Introduction to Navigating Care

| understanding of your diagnosis in the comfort of<br>your home. Learn about medications, what side<br>effects to anticipate and how to manage them.<br>To identify the new information look for titles in a • | Information about Chronic Myeloid Leukemia (CML)  Vou may be eligible for a clinical trial Received Arch 26, 2017 ABC9873-601 – Vaccine Therapy in Treating Patients with Stage III-IV CML  Understanding Myeloid Leukemia by Navigating Care Received March 24, 2017 Information about your diagnosis |
|---------------------------------------------------------------------------------------------------------------------------------------------------------------------------------------------------------------|--------------------------------------------------------------------------------------------------------------------------------------------------------------------------------------------------------------------------------------------------------------------------------------------------------|
|                                                                                                                                                                                                               | Patient Satisfaction Survey by Navigating Care Received March 19, 2017<br>Survey to understand your experiences with our clinic                                                                                                                                                                        |
| Health Record Summary > Allergies                                                                                                                                                                             | atclogy                                                                                                                                                                                                                                                                                                |
| Allergies                                                                                                                                                                                                     | he portal features                                                                                                                                                                                                                                                                                     |
| Allergies There are currently no allergies reported from your clinic.                                                                                                                                         | At the bottom of the "Health<br>Records" tab you can track<br>information and concerns,<br>even if it's not part of your                                                                                                                                                                               |
| Allergies added by Cynthia M. Landon                                                                                                                                                                          | Add an allergy medical record.                                                                                                                                                                                                                                                                         |
| Name Reaction                                                                                                                                                                                                 |                                                                                                                                                                                                                                                                                                        |
| Gluten Vomiting                                                                                                                                                                                               |                                                                                                                                                                                                                                                                                                        |