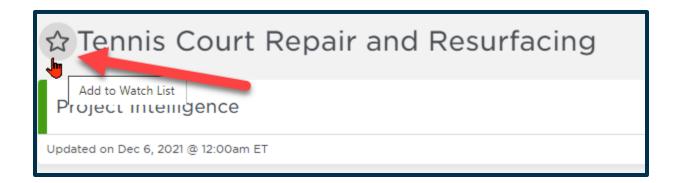

### Setting up your Project Watchlist is easy! Just select the star to the left of the project name.

Or when you open the project, you can add any project to your favorites by selecting the watch icon. **Pro Tip:** Add projects to your watchlist to receive notifications when they are updated!