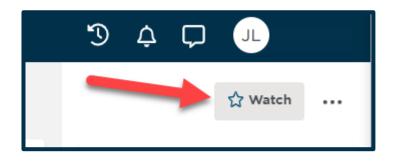

#### **Project and Company** Watchlists

Or you can add any company to your favorites by selecting the watch icon when you open their profile.

To access your Watchlists, hover over the heart icon in your navigation bar on the left of your screen in Project Intelligence, then choose Watch List.