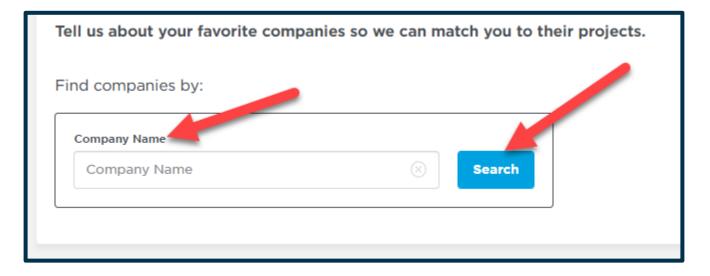

#### **Project and Company** Watchlists

Or you can add any company to your favorites by selecting the watch icon when you open their profile.

To access your Watchlists, hover over the heart icon in your navigation bar on the left of your screen in Project Intelligence, then choose Watch List.