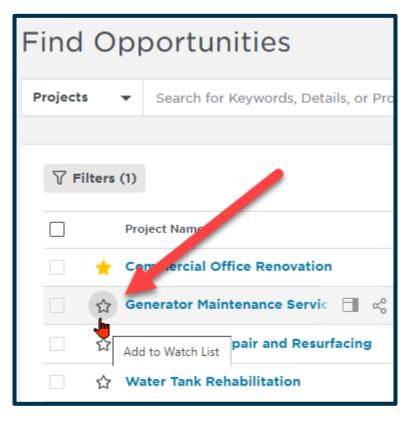

### Setting up your Project Watchlist is easy! Just select the star to the left of the project name.

Or when you open the project, you can add any project to your favorites by selecting the watch icon. **Pro Tip:** Add projects to your watchlist to receive notifications when they are updated!