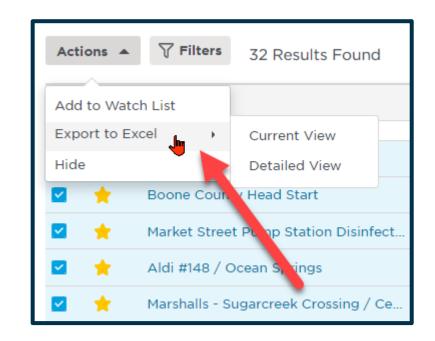

Once in your watchlists, use the selection boxes with the Actions dropdown to Add/Remove from your Watchlist, Download to a CSV file and Hide projects or companies you no longer need. The Watch List screen will allow you to access both your Project and Company Watchlists.