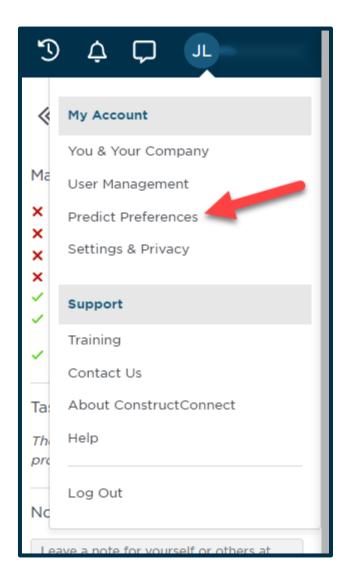

To set up your Company Watchlist (Favorite Companies) first click on your name, under My Account, then select Predict Preferences.