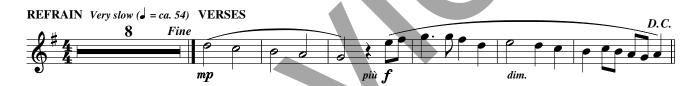

### **SOLO INSTRUMENT**

**REFRAIN:** Very slow ( $\sqrt{\phantom{a}} = ca. 54$ ) Tacet 1st 2 times

Music: Bernadette Farrell, b. 1957, © 1982, 1987, Bernadette Farrell. Published by OCP. All rights reserved.