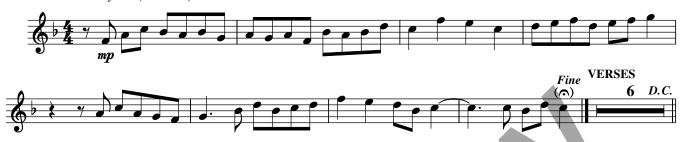

### CLARINET in B

Music: Bernadette Farrell, b. 1957, © 1982, 1987, Bernadette Farrell. Published by OCP. All rights reserved.