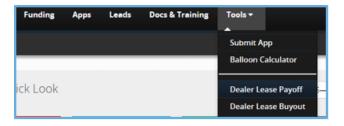

### **Step 1: From the Tools drop down, select either Dealer Lease Payoff or Dealer Lease Buyout**