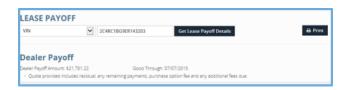

#### **Step 3: Obtain details and print for your records**

#### Lease payoff

A lease payoff includes the contracted residual, any remaining payments, the purchase option fee and any additional fees due. Upon receipt and processing of funds, title is released to the dealer. Important note: lease payoffs should not be grounded in Chrysler Direct.