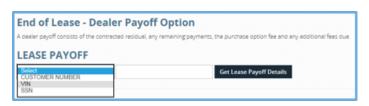

## Step 2: Input customer number, VIN or customer SSN and click Get Lease Payoff Details