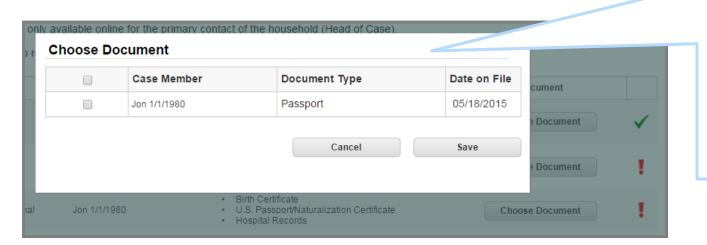

| The following documents | have been added to your case in the last 60 days.  |                            |              |
|-------------------------|----------------------------------------------------|----------------------------|--------------|
| Documents must be revie | ewed and accepted by an agency worker before eligi | bility requirements can be | met.         |
| Case Member             | Documents for your Case                            | Case Number                | Date on File |
| Jon Smith               | Biopsychosocial Evaluation                         | 00012345678A               | 12/22/2016   |
| Jon Smith               | Supplemental Security Income Check                 | 00012345678A               | 12/22/2016   |
| Jon Smith               | Bank Account Statement                             | 00012345678A               | 12/22/2016   |
| Mary Smith              | Life Insurance Policy                              | 00012345678A               | 12/22/2016   |
| Mary Smith              | Statement of Rental Income Received                | 00012345678A               | 12/22/2016   |