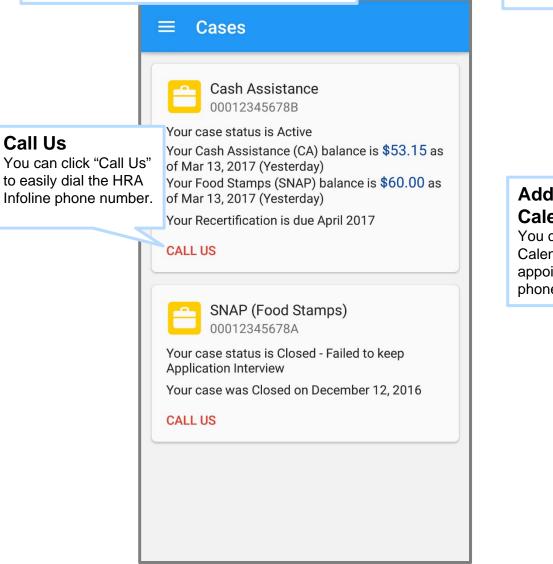

| (a) NYC      |                         |                                                                                                        |                                                                                                        | ☆ Welcome                                                                                                                                                                                                                | ə, Jon Doe 🔻 📇 🕜 🔫                                |
|--------------|-------------------------|--------------------------------------------------------------------------------------------------------|--------------------------------------------------------------------------------------------------------|--------------------------------------------------------------------------------------------------------------------------------------------------------------------------------------------------------------------------|---------------------------------------------------|
| My Home      | take up to 45 days to i | e last 12 months are below. Me<br>receive a final decision about y<br>e your benefits, application sta | along with the curr<br>your cases is "Clos<br>displayed next to the<br>recertification com             | t of all HRA cases related to you<br>ent status of each case. If one of<br>sed" or "Rejected", a reason is<br>he status. Also, if you have a<br>ing up, the date when you can start<br>is displayed in the 'Next<br>umn. |                                                   |
| My Account   | Case Number             | Benefit                                                                                                | Case Status                                                                                            | Next Rec                                                                                                                                                                                                                 | ertification Action                               |
| A state      | 00012345678A            | Cash Assistance                                                                                        | Application Received                                                                                   |                                                                                                                                                                                                                          | Show Info                                         |
| My Cases     | 00012345678B            | Food Stamps / SNAP                                                                                     | Active                                                                                                 | February                                                                                                                                                                                                                 | 2017 Show Info                                    |
|              | 00012345678C            | Cash Assistance - Emergency<br>Benefit                                                                 | <sup>y</sup> Closed - Excess Earned inco                                                               | me                                                                                                                                                                                                                       | Show Info                                         |
| My Documents | 00012345678D            | Cash Assistance                                                                                        | Rejected - Unable to Locate                                                                            | -                                                                                                                                                                                                                        | Show Info                                         |
|              |                         | CI                                                                                                     | <b>how Info - Case Detail</b><br>lick on the 'Show Info' link to a<br>etails' page for the selected ca | access the 'Case                                                                                                                                                                                                         | Return to Home Page                               |
| Terms of Use | e   Privacy Policy   Co | ontact Us                                                                                              |                                                                                                        | City of New York. 2017 All Rig<br>JYC is a trademark and serv                                                                                                                                                            | hts Reserved,<br>ice mark of the City of New York |

### Your HRA Case Profile - My Cases

| My Cases                                                                  |                                                                                                                                                                                                      |                                                                                                              |                                                                             | More Info 🥐                          |                                                                                                       |
|---------------------------------------------------------------------------|------------------------------------------------------------------------------------------------------------------------------------------------------------------------------------------------------|--------------------------------------------------------------------------------------------------------------|-----------------------------------------------------------------------------|--------------------------------------|-------------------------------------------------------------------------------------------------------|
| Case Number                                                               | Benefit                                                                                                                                                                                              | Case Status                                                                                                  | Next Recertificati                                                          | ion Action                           |                                                                                                       |
| 00012345678A                                                              | Cash Assistance                                                                                                                                                                                      | Active                                                                                                       | June 2017                                                                   | Show Info                            |                                                                                                       |
|                                                                           | Case Details - 000123456<br>My Cases                                                                                                                                                                 |                                                                                                              | <ul> <li>☆ Welcome, Jon Doe ▼</li></ul>                                     | notices is dis<br>the 'Case De       | s Status<br>status for paperless<br>played at the top of<br>tails' page. Click the<br>navigate to the |
| My Applications                                                           | Scroll down to view case information or jump to a specific<br><u>My Benefits</u>   <u>My Payments</u>   <u>Budy</u><br>Actions Needed<br>In order to receive benefits, the following actions need to | get Letter My Household                                                                                      | Call HRA Infoline at 718-557-1399                                           |                                      | e your Paperless                                                                                      |
| My Account<br>My Cases                                                    | <ul> <li>Apply: Your application has been red</li> <li>Your recertification application was received</li> <li>Keep Appointments: After your integet See the My Upcoming Appointments</li> </ul>      | ceived.<br>ed on <b>12/6/2016</b> .<br>erview; additional appointments may b<br>section below for more info. | e needed depending on the program.<br>fax or through the HRA Easy Docs site | Need to<br>Lets you vie<br>documents |                                                                                                       |
| My Documents                                                              | 5 My Upcoming Appointments<br>This may not be a complete list of all appointme<br>1 NEXT WEEK Cash Recertification Appoint                                                                           | nts. This list may not                                                                                       | ts I Need to Submit                                                         |                                      |                                                                                                       |
| / Upcoming                                                                | John Smith<br>10:30am<br>February 7, 2017<br>Location: Bergen SNAP Cer<br>275 Bergen Street<br>Brooklyn, NY 11201                                                                                    | nter Proof of<br>Identity                                                                                    | Mary Smith (2/2/1982), Erin Smith<br>(3/3/2013)                             |                                      |                                                                                                       |
| ointments<br>you view upcoming<br>ntments that have<br>scheduled for your | KEPT     On Demand Interview     John Smith     DUE BY     February 2, 2017     Zr5 Bergen Street     Brooklyn, NY 11201                                                                             | Earned Income                                                                                                | John Smith (1/1/1980)<br>John Smith (1/1/1980)                              |                                      |                                                                                                       |
|                                                                           | MISSED SNAP Application Interview<br>John Smith<br>10n - 2:00pm<br>Janual, 30, 2017 Location:<br>4 WTC 33rd Floor<br>New York, NY 10006                                                              | Proof of<br>Residence<br>Proof of<br>Unpaid Bills                                                            | John Smith (1/1/1980)<br>John Smith (1/1/1980)                              |                                      | 7                                                                                                     |