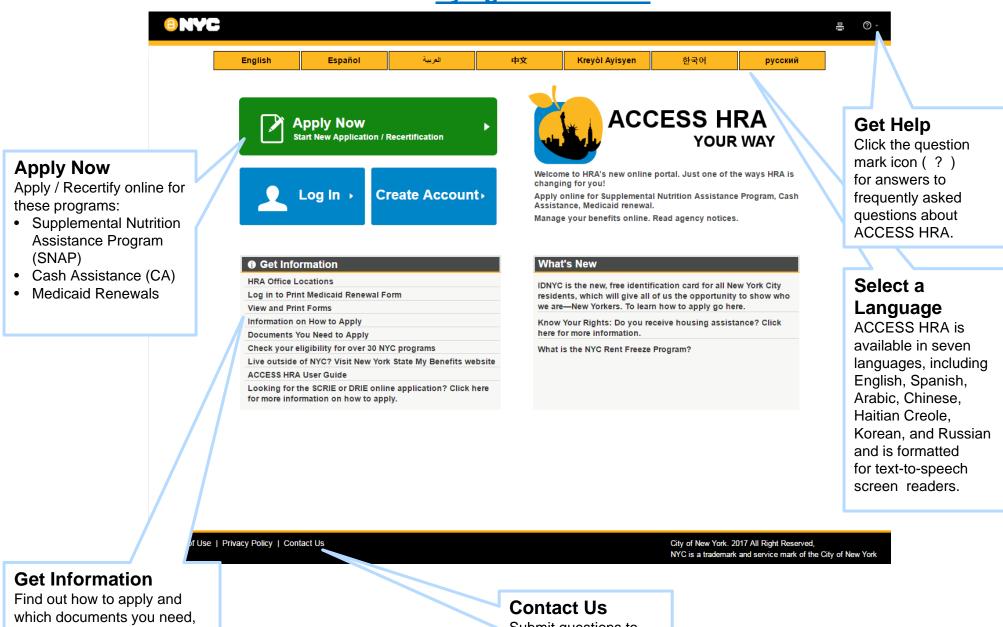

### ACCESS HRA Portal Home Page nyc.gov/accesshra

which documents you need, search for office locations, and view and print forms.

Submit questions to ACCESS HRA help.