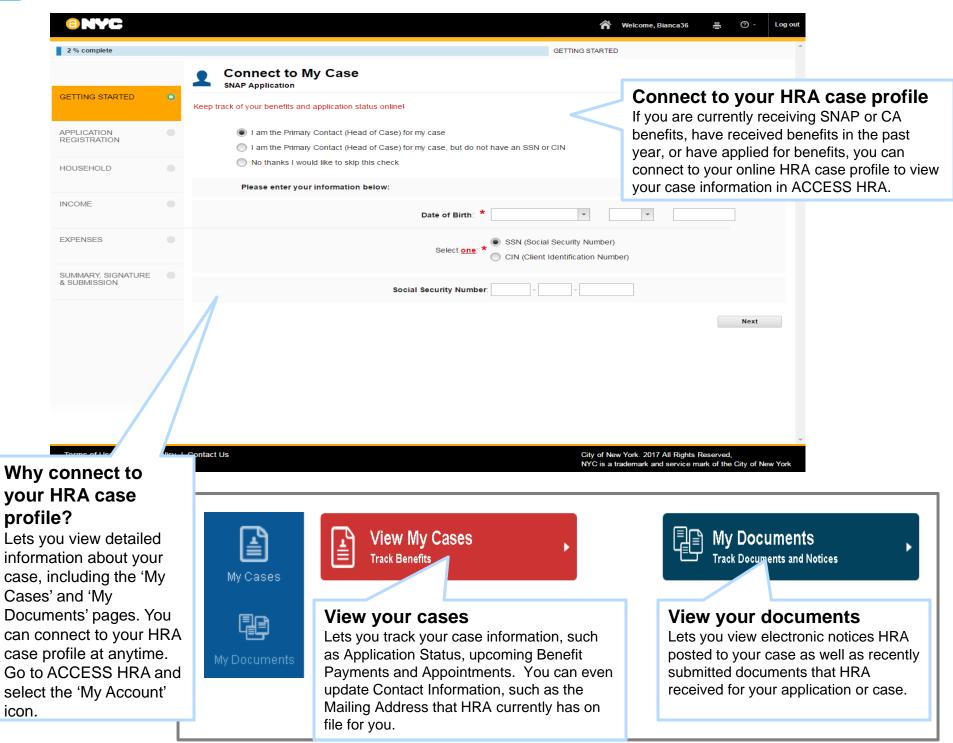

### Your HRA Case Profile

### Your HRA Case Profile

| © NYC                                            |                                                                                                  | 🎢 Welcome, Bianca 36 🗸 특                                                                     | ⊙ - Log out                                                                              |
|--------------------------------------------------|--------------------------------------------------------------------------------------------------|----------------------------------------------------------------------------------------------|------------------------------------------------------------------------------------------|
| 👤 Connect t                                      | o My Case                                                                                        |                                                                                              | *                                                                                        |
| Keep track of your benefit                       | is and application status online!                                                                |                                                                                              | Connect to your HRA case profile                                                         |
|                                                  | e Primary Contact (Head of Case) for my case<br>e Primary Contact (Head of Case) for my case, bu | ut do not have an SSN or CIN                                                                 | If you are currently receiving SNAP or CA                                                |
| Please en                                        | ter your information below:                                                                      |                                                                                              | benefits, have received benefits in the past year, or have applied for benefits, you can |
|                                                  |                                                                                                  | Date of Birth: *                                                                             | connect to your online HRA case profile to view your case information in ACCESS HRA.     |
|                                                  |                                                                                                  | <ul> <li>SSN (Social Security Number)</li> <li>CIN (Client Identification Number)</li> </ul> |                                                                                          |
|                                                  | Sc                                                                                               | ocial Security Number:                                                                       |                                                                                          |
| Exit                                             |                                                                                                  |                                                                                              | Next                                                                                     |
|                                                  |                                                                                                  |                                                                                              |                                                                                          |
|                                                  |                                                                                                  |                                                                                              |                                                                                          |
| Why connect to                                   | 1                                                                                                |                                                                                              |                                                                                          |
| your HRA case                                    |                                                                                                  |                                                                                              |                                                                                          |
| profile?                                         |                                                                                                  |                                                                                              | *                                                                                        |
| Lets you view detailed information about your    | olicy   Contact Us                                                                               | City of New York. 2017 All Rights Reserved,<br>NYC is a trademark and service mark of the C  | ity of New York                                                                          |
| case, including the 'My                          |                                                                                                  |                                                                                              |                                                                                          |
| Cases' and 'My<br>Documents' pages. You          |                                                                                                  |                                                                                              |                                                                                          |
| can connect to your HRA                          | L.                                                                                               | View My Cases                                                                                | P My Documents                                                                           |
| case profile at anytime.<br>Go to ACCESS HRA and |                                                                                                  | Track Benefits                                                                               | Track Documents and Notices                                                              |
| select the 'My Account'                          | My Cases                                                                                         |                                                                                              |                                                                                          |
| icon.                                            |                                                                                                  | View your cases                                                                              | View your documents                                                                      |
|                                                  |                                                                                                  | Lets you track your case information, such<br>as Application Status, upcoming Benefit        | Lets you view electronic notices HRA posted to your case as well as recently             |
|                                                  | My Documents                                                                                     | Payments and Appointments. You can even                                                      | submitted documents that HRA                                                             |
|                                                  |                                                                                                  | update Contact Information, such as the<br>Mailing Address that HRA currently has on         | received for your application or case.                                                   |
|                                                  |                                                                                                  | file for you.                                                                                |                                                                                          |

#### Why should I create an ACCESS

**HRA account?** Creating an account allows you to apply or recertify online for certain programs, such as SNAP or Cash Assistance, as well as print your online Medicaid Renewal form through ACCESS HRA.