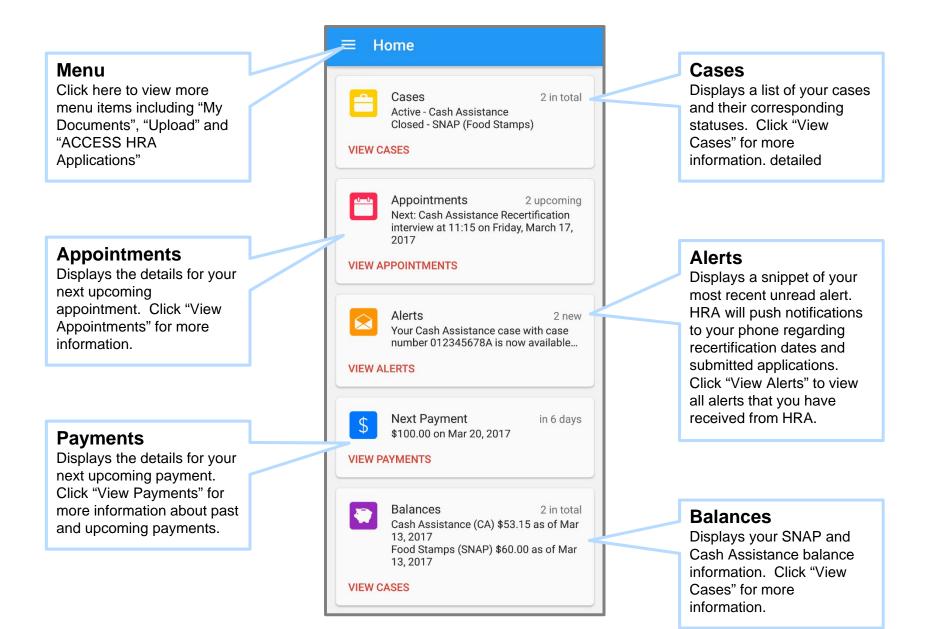

### ACCESS HRA Portal Home Page nyc.gov/accesshra

which documents you need, search for office locations, and view and print forms.

Submit questions to ACCESS HRA help.

### Your Homepage

| Create an                                                                    | Create Account                         |  |
|------------------------------------------------------------------------------|----------------------------------------|--|
| Account<br>From the home page,<br>click "Apply Now",<br>"Log In", or "Create | Email Address or Username:             |  |
| Account" to create your account.                                             | PASSWORD 2 Password:                   |  |
|                                                                              | Confirm Password:                      |  |
|                                                                              | NAME<br>First Name:<br>Middle Initial: |  |
|                                                                              | Last Name:                             |  |

#### Why should I create an ACCESS

**HRA account?** Creating an account allows you to apply or recertify online for certain programs, such as SNAP or Cash Assistance, as well as print your online Medicaid Renewal form through ACCESS HRA.

#### Can I update my Account

**Information?** Yes. From ACCESS HRA you can select the 'My Account' option at any time, and then 'Edit Username/Password' to change any of your ACCESS HRA account details.

|         |                                                                                                                                                                                                        | Your upcoming recertifications will display on your home page.                                                                                                           |   |  |  |  |  |  |
|---------|--------------------------------------------------------------------------------------------------------------------------------------------------------------------------------------------------------|--------------------------------------------------------------------------------------------------------------------------------------------------------------------------|---|--|--|--|--|--|
| My Home | English Español کی طبخ Krayól Ayisyan                                                                                                                                                                  | DUE 7/15/2016 SNAP (Food Stamps): Your recertification due date is approaching. If you do not complete the recertification process, your benefits will end on 7/15/2016. |   |  |  |  |  |  |
| Account |                                                                                                                                                                                                        | ocuments                                                                                                                                                                 |   |  |  |  |  |  |
|         | Recertify Your Case                                                                                                                                                                                    | Your home page will also keep a record of recently submitted <b>applications</b> .                                                                                       |   |  |  |  |  |  |
|         | Cash Assistance:Your Cash Assistance Case # 00012345678A is now available to recertify<br>please submit your recertification online before your interview. Click the Apply New Public<br>Recertify New | Submitted Applications                                                                                                                                                   |   |  |  |  |  |  |
|         | My Activity                                                                                                                                                                                            |                                                                                                                                                                          |   |  |  |  |  |  |
|         | Draft Applications 1 Submitted Applications                                                                                                                                                            | ns. 1 SNAP (Food Stamps): You submitted a SNAP application on 3/27/2017.                                                                                                 |   |  |  |  |  |  |
|         |                                                                                                                                                                                                        | v Applications                                                                                                                                                           | 2 |  |  |  |  |  |
|         |                                                                                                                                                                                                        |                                                                                                                                                                          |   |  |  |  |  |  |