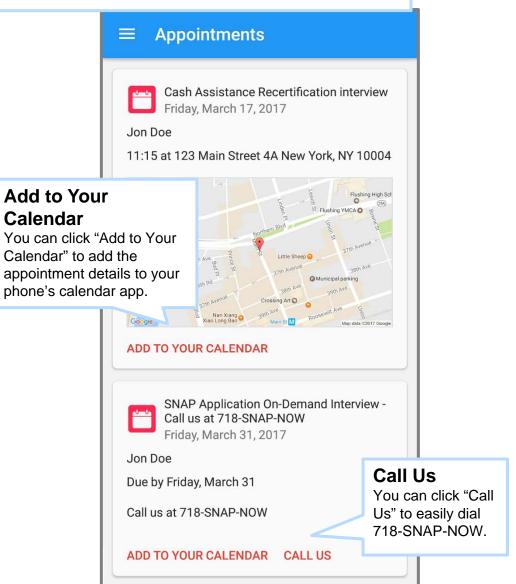

### Your HRA Case Profile - My Cases

| My Cases                                                                  |                                                                                                                                                                                                      |                                                                                                              |                                                                             | More Info 🥐                          |                                                                                                       |
|---------------------------------------------------------------------------|------------------------------------------------------------------------------------------------------------------------------------------------------------------------------------------------------|--------------------------------------------------------------------------------------------------------------|-----------------------------------------------------------------------------|--------------------------------------|-------------------------------------------------------------------------------------------------------|
| Case Number                                                               | Benefit                                                                                                                                                                                              | Case Status                                                                                                  | Next Recertificati                                                          | ion Action                           |                                                                                                       |
| 00012345678A                                                              | Cash Assistance                                                                                                                                                                                      | Active                                                                                                       | June 2017                                                                   | Show Info                            |                                                                                                       |
|                                                                           | Case Details - 000123456<br>My Cases                                                                                                                                                                 |                                                                                                              | <ul> <li>☆ Welcome, Jon Doe ▼</li></ul>                                     | notices is dis<br>the 'Case De       | s Status<br>status for paperless<br>played at the top of<br>tails' page. Click the<br>navigate to the |
| My Applications                                                           | Scroll down to view case information or jump to a specific<br><u>My Benefits</u>   <u>My Payments</u>   <u>Budy</u><br>Actions Needed<br>In order to receive benefits, the following actions need to | get Letter My Household                                                                                      | Call HRA Infoline at 718-557-1399                                           |                                      | e your Paperless                                                                                      |
| My Account<br>My Cases                                                    | <ul> <li>Apply: Your application has been red</li> <li>Your recertification application was received</li> <li>Keep Appointments: After your integet See the My Upcoming Appointments</li> </ul>      | ceived.<br>ed on <b>12/6/2016</b> .<br>erview; additional appointments may b<br>section below for more info. | e needed depending on the program.<br>fax or through the HRA Easy Docs site | Need to<br>Lets you vie<br>documents |                                                                                                       |
| My Documents                                                              | 5 My Upcoming Appointments<br>This may not be a complete list of all appointme<br>1 NEXT WEEK Cash Recertification Appoint                                                                           | nts. This list may not                                                                                       | ts I Need to Submit                                                         |                                      |                                                                                                       |
| / Upcoming                                                                | John Smith<br>10:30am<br>February 7, 2017<br>Location: Bergen SNAP Cer<br>275 Bergen Street<br>Brooklyn, NY 11201                                                                                    | nter Proof of<br>Identity                                                                                    | Mary Smith (2/2/1982), Erin Smith<br>(3/3/2013)                             |                                      |                                                                                                       |
| ointments<br>you view upcoming<br>ntments that have<br>scheduled for your | KEPT     On Demand Interview     John Smith     DUE BY     February 2, 2017     Zr5 Bergen Street     Brooklyn, NY 11201                                                                             | Earned Income                                                                                                | John Smith (1/1/1980)<br>John Smith (1/1/1980)                              |                                      |                                                                                                       |
|                                                                           | MISSED SNAP Application Interview<br>John Smith<br>10n - 2:00pm<br>Janual, 30, 2017 Location:<br>4 WTC 33rd Floor<br>New York, NY 10006                                                              | Proof of<br>Residence<br>Proof of<br>Unpaid Bills                                                            | John Smith (1/1/1980)<br>John Smith (1/1/1980)                              |                                      | 7                                                                                                     |