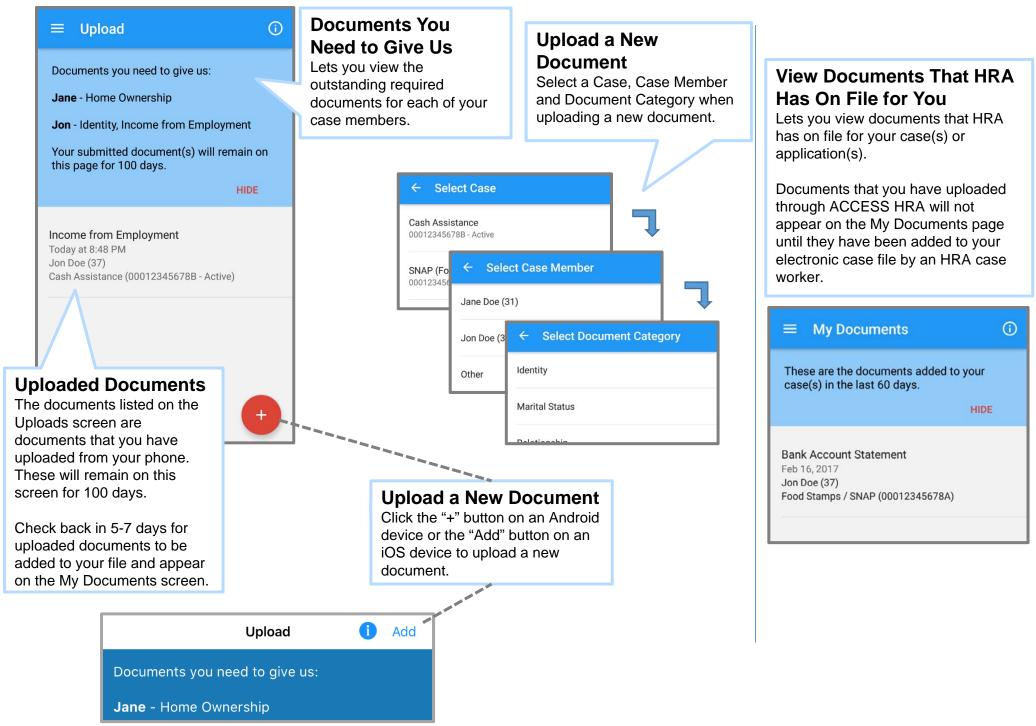

le within ACCESS HRA. It presents details about your cases cases, upcoming appointments, recent alerts, next payment and balances.





Call Us

### ACCESS HRA Mobile App – Cases and Appointments

#### View Case Details

Lets you view your detailed case information such as case status, SNAP or Cash Assistance balance and recertification due date.

If your case was closed or rejected, the reason will also be displayed if available.



#### **View Appointment Details**

Lets you view your detailed appointment information such as appointment type, date, time and location. When available, a map will be displayed with the appointment location.

All upcoming appointments will be displayed. Kept or missed interviews for SNAP will also be displayed.





### ACCESS HRA - Uploads and My Documents