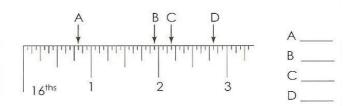

## Yardage in Inches:

9" = quarter yard (1/4) 18" = half a yard (1/2) 27" = three quarter yard (3/4) 36" = 1 yard

\*1/16" = one-half of 1/8"

**Test 1** Measure from the start of the ruler to A. start of the ruler to B, C, and D in 1/8" increments.

**Test 2** Measure from the start of the ruler to A. A to B, B to C, and C to D, at 1/6-inch increments.