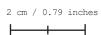

We invite you to print this page. Please make sure you select "No Scaling" under the Scale to Paper Size option of your print menu. To verify that the ring sizer has printed correctly, use a ruler to measure the scale located at the bottom of this page. It should measure 2 cm.