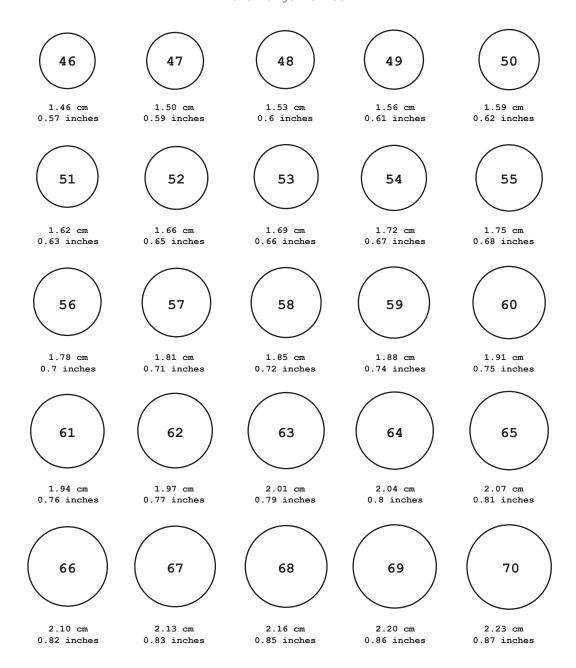

## FIND YOUR RING SIZE

To find your ring size, choose a ring which fits the same finger and the same hand on which you intend to wear your new ring. Place this ring on the circles below in order to determine your Hermes ring size. The diameter of the circle should exactly fit the diameter of the interior of your ring, while leaving the line visible. If the ring is between two sizes, select the larger size.