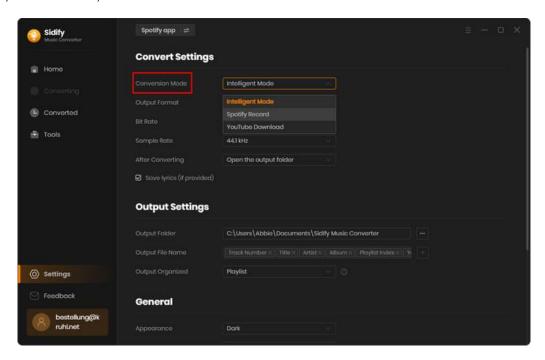

### **Adjust Output Settings**

Click the Settings tab at the left panel, here you are supposed to set up Spotify **output format** (MP3, AAC, FLAC, WAV, AIFF, ALAC), **conversion mode**, **output quality** (320kbps, 256kbps, 192kbps, 128kbps) and lyrics saving. On the lower section of setting window, you can change the **output path** if needed, as well as specify output folders organized by Artist, Album, Artist/ Album, Album/ Artist or None.