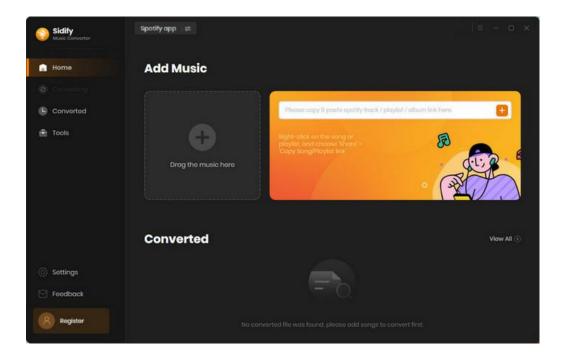

#### **Main Interface**

After you launch Sidify Music Converter Windows version, you will see the main interface below:

### **Import Spotify Music**

If you run under **[Spotify App]** mode, you can directly drag & drop a song or playlist from Spotify to Sidify main interface. Or right-click on any playlist/ track, tap "Share" in drop-down list, press "Copy Playlist/Song Link", paste the link to this window.