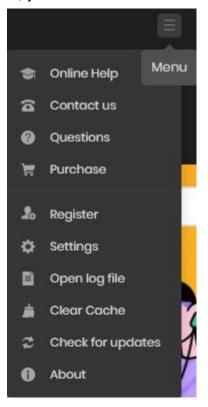

#### Menu

When clicking the menu button  $\equiv$  , you will see the menu list like this: