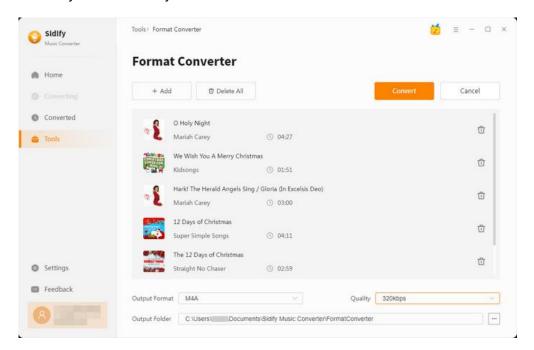

### **Audio Format Converter**

This tool allows you to convert your local music files to MP3/M4A/FLAC/WAV/OGG format.