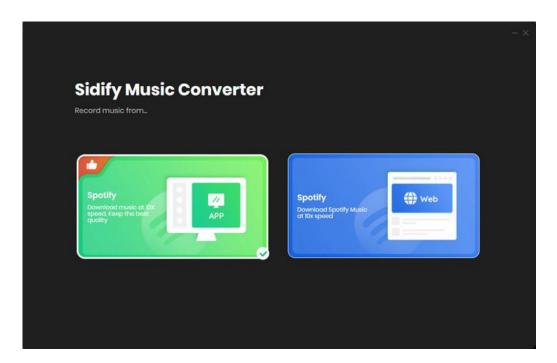

### **Choose Conversion Mode**

Launch Sidify Music Converter, and choose the conversion mode from Spotify App or Spotify Weblayer.