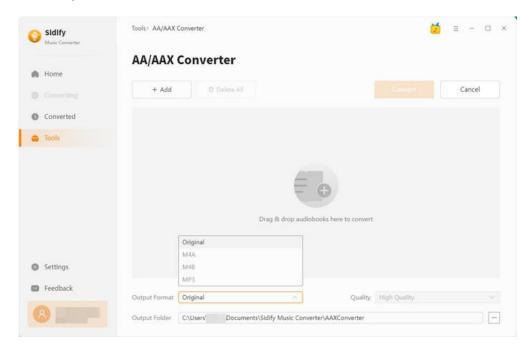

### **Audible AA/AAX to MP3 Converter**

This tool allows you to convert audiobooks in the AA (Audible Audio) or AAX (Audible Enhanced Audio) format to other audio formatsto MP3/M4A/M4B format.