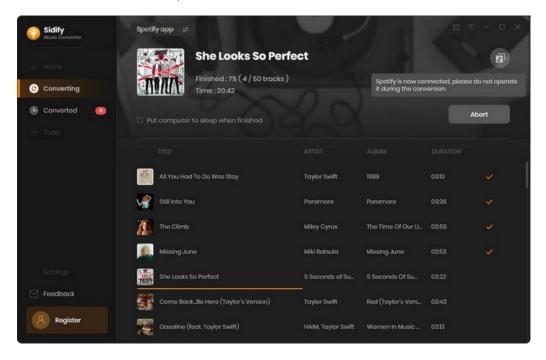

### **Convert Spotify Music**

When all customization is done, click the "Convert" button to start conversion.

If you haven't purchased the program and use this product for the first time, when you click the Convert button, you will see a prompt message as follows: