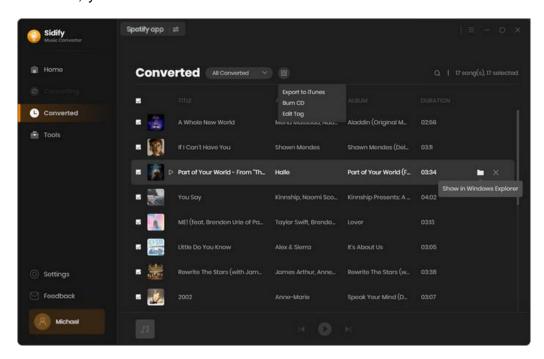

### **Convert**

After conversion, you can find the converted audio files in the Converted section.

### **Convert Spotify Music**

After conversion, you can find the converted audio files in the Converted section.