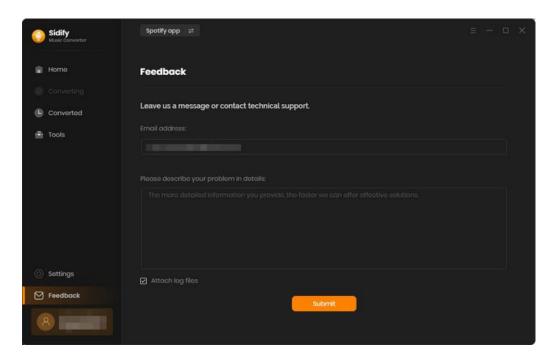

### **Feedback**

Sidify provides a feedback entrance, users can easily report any encountered issues or suggest improvements. This allows developers to quickly address and resolve issues, leading to a better user experience.