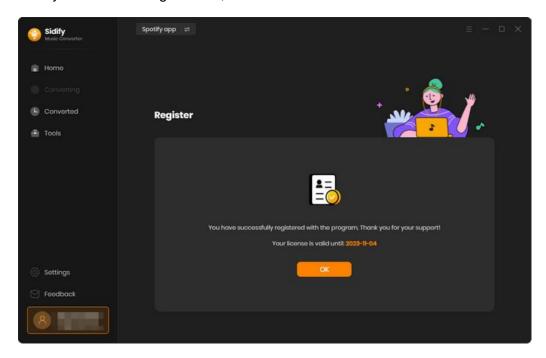

sion is a shareware, and the trial version limits users to convert the first minute for each audio for sample testing. After purchasing the program, you will be offered a license with your registration e-mail and key code which will unlock the trial version limitation.

- 2. What benefits do I have after registration?
- You can **convert Spotify songs without time limitation**.
- You can enjoy lifetime FREE upgrades to the latest versions of the same product.
- You can enjoy FREE technical supports.

### **Register Windows Version of Sidify Music Converter**

Step 1: Run Sidify Music Converter and click the cart icon to open the registration dialog and fill in with your registration info.





Step 2: After you finish the registration, the limitation of the trial version will be removed.



#### Note:

Make sure both the Email address and key code are the same as what we provided in the confirmation email after purchasing the program. if not, an error message will pop up as below:





### **INSTALLATION & INTERFACE**

- Installation
- Main Interface
- Menu
- Language Bar
- Tools
- Feedback

### **Installation**

To install this product, please follow the steps below:

- 1. Download Sidify Music Converter Windows version from <a href="Download page">Download page</a>.
- 2. Double click the installation file **sidify-music-converter.exe** to start installing the program on your computer.
- 3. Follow the instruction to finish the installation.

#### **Main Interface**

After you launch Sidify Music Converter Windows version, you will see the main interface below:





#### Me