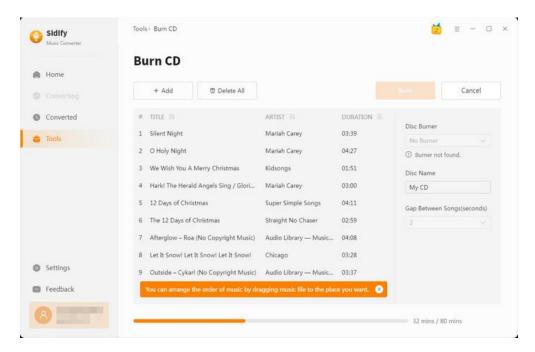

### **Burn Spotify Music to CD**

This tool allows you to burn converted and existing music files to a CD with a maximum of 80 minutes.