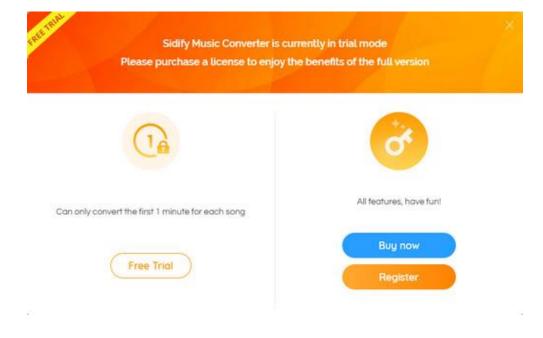

Sidify Music Converter Windows version is a shareware, and the trial version limits users to convert the first minute for each audio for sample testing. After purchasing the program, you will be offered a license with your registration e-mail and key code which will unlock the trial version limitation.

### **Convert Spotify Music**

When all customization is done, click the "Convert" button to start conversion.

If you haven't purchased the program and use this product for the first time, when you click the Convert button, you will see a prompt message as follows:

Go get the license or simply skip it.