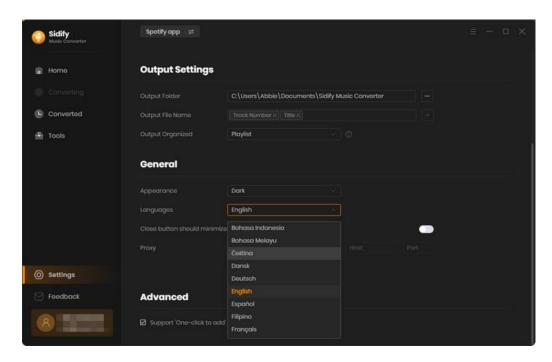

### Language Bar

Now, Sidify Music Converter for Spotify (Windows version) supports over 46 languages. By clicking the language button in the General Settings menu, you're able to switch the current language of the Sidify program to another language.