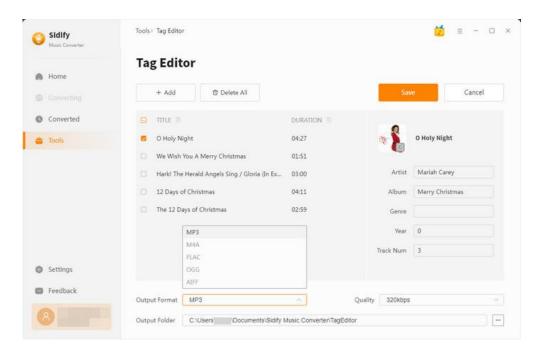

### **Edit Tag**

This tool allows you to edit ID3 tag of a song. You can change the information of 'Title', 'Artist', 'Album', 'Genre', 'Year' and 'Track Number'.