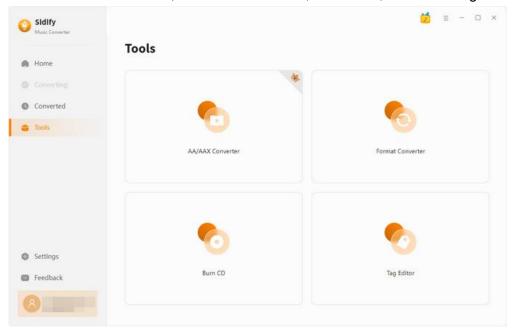

#### **Tools**

Sidify's 'Tools' section has 3 value-added features for better user experience. The features are 'AA/AAX Converter', 'Format Converter', 'Burn CD', and 'Edit Tag'.

### **Audible AA/AAX to MP3 Converter**

This tool allows you to convert audiobooks in the AA (Audible Audio) or AAX (Audible Enhanced Audio) format to other audio formatsto MP3/M4A/M4B format.

### **Audio Format Converter**

This tool allows you to convert your local music files to MP3/M4A/FLAC/WAV/OGG format.

### **Burn Spotify Music to CD**

This tool allows you to burn converted and existing music files to a CD with a maximum of 80 minutes.

### **Edit Tag**

This tool allows you to edit ID3 tag of a song. You can change the information of 'Title', 'Artist', 'Album', 'Genre', 'Year' and 'Track Number'.