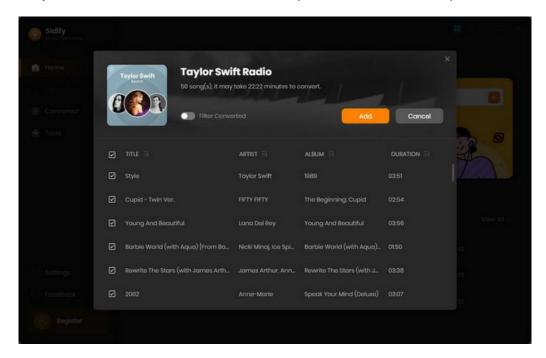

### **Add & Delete Spotify Music**

Following, all tracks that you want to convert will be listed below. Specifically tick off those songs that you want to convert anc click "Add" to put them to conversion panel.