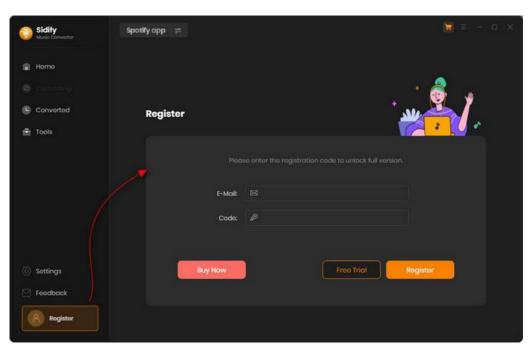

### **Register Windows Version of Sidify Music Converter**

Step 1: Run Sidify Music Converter and click the cart icon to open the registration dialog and fill in with your registration info.

Step 2: After you finish the registration, the limitation of the trial version will be removed.

#### Note:

Make sure both the Email address and key code are the same as what we provided in the confirmation email after purchasing the program. if not, an error message will pop up as below: