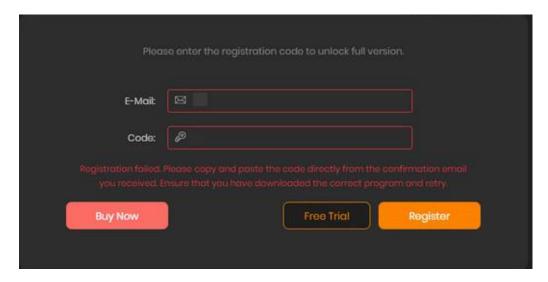

#### Note:

Make sure both the Email address and key code are the same as what we provided in the confirmation email after purchasing the program. if not, an error message will pop up as below: