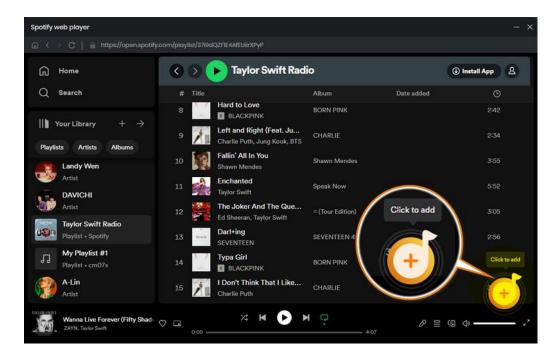

Instead, if you run under [Spotify Webplayer] mode, please click ""Open the Web Player Window" the homepage interface. Then choose songs from Spotify and click "Click to add" to continue.