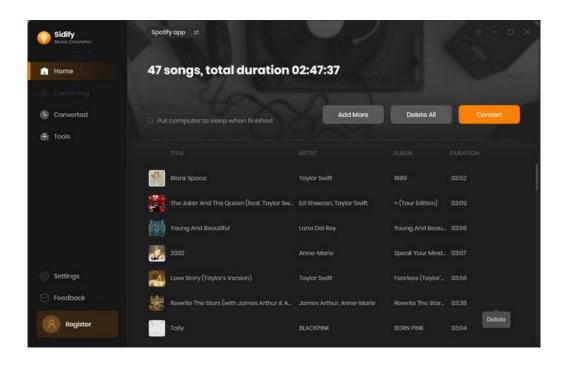

If you want to delete some files, just move your mouse on the file and there is a trash icon to delete the file. Or there is a Deleted All option is given for you at any case.

### **Convert Spotify Music**

When all customization is done, click the "Convert" button to start conversion.

If you haven't purchased the program and use this product for the first time, when you click the Convert button, you will see a prompt message as follows: