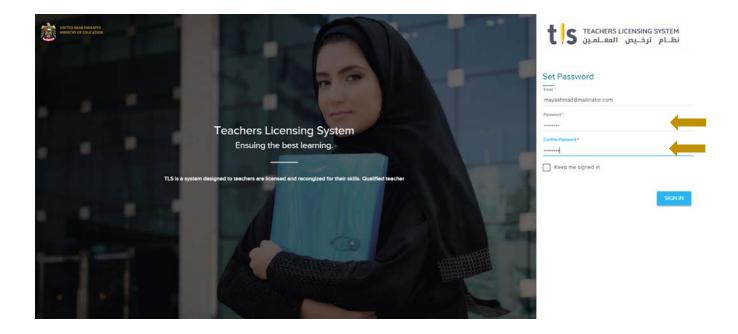

#### SET PASSWORD

Once your profile and updated information has been submitted on TLS, you will receive an email confirmation with a link to complete the registration process.

By clicking on the link provided in the email, you will be directed to the TLS Set Password page.

Create a password that is both easy to remember and secure. Confirm the password by entering it twice and click on the Sign In Button.