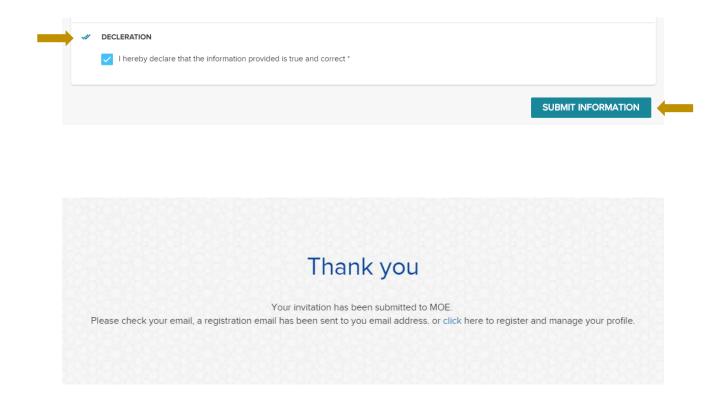

# MY PROFILE: DECLARE AND SUBMIT PROFILE

Once all the sections that are relevant have been filled, the Teacher will Declare the information provided is correct, then click Submit Information.