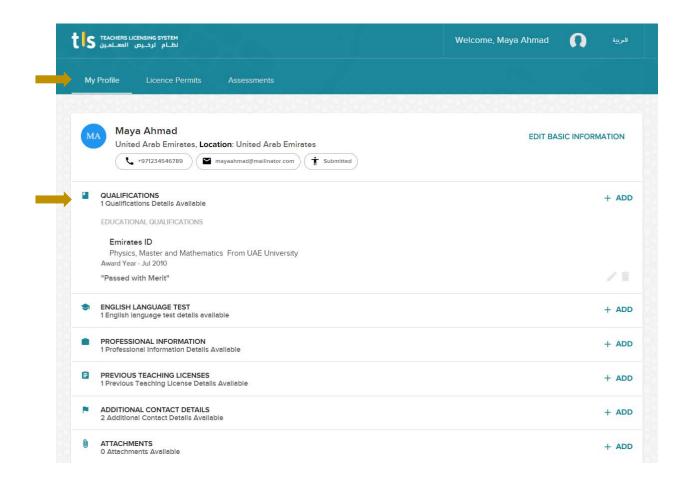

#### **SIGN IN**

By signing in to TLS, you will have full access and view of the profile you created under the My Profile tab.

To view the details you added for each section, click on the section name to expand the section and view the records that have been added.

# MY PROFILE: QUALIFICATIONS

Under Qualifications, you can add all the degrees and qualifications received, such as Diploma, Bachelors, Masters or PhD.

For every qualification, you will need to fill a separate form with the following information and then click Add button: