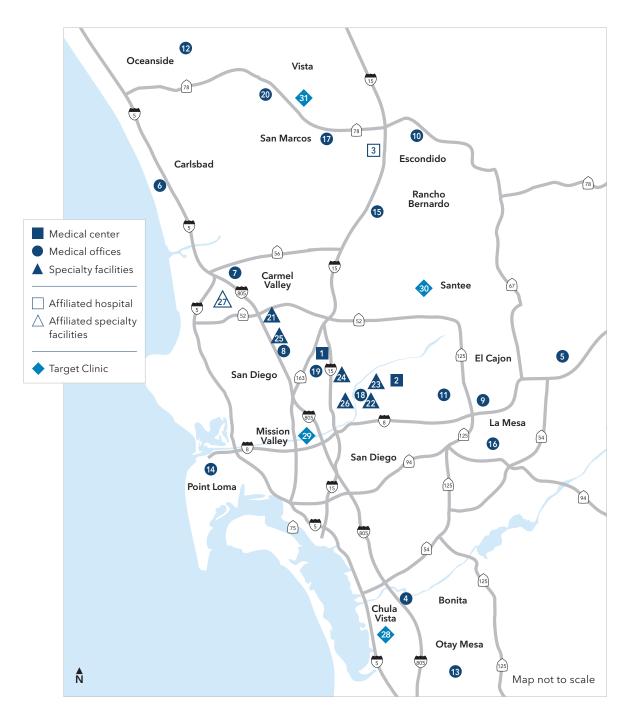

# Your guide to facilities and locations

San Diego County

# San Diego County facilities and locations

# Care close to home or work

Wherever you live in and around San Diego County, you can use this handy guide to find a Kaiser Permanente hospital, medical office, or other health facility near you.

For more information, call our Member Service Contact Center at **1-800-464-4000** or **711** (TTY), 24 hours a day, 7 days a week (closed holidays).