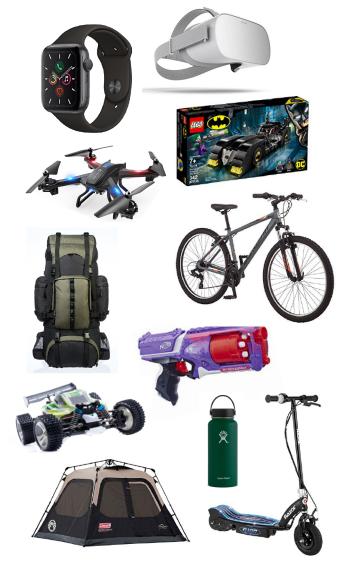

Trail's End. REWARDS Collect points to earn Amazon.com Gift Cards and choose the prize YOU want!

An Amazon.com Gift Card prize program where kids get to buy the prizes they want. The more you sell, the more you earn!