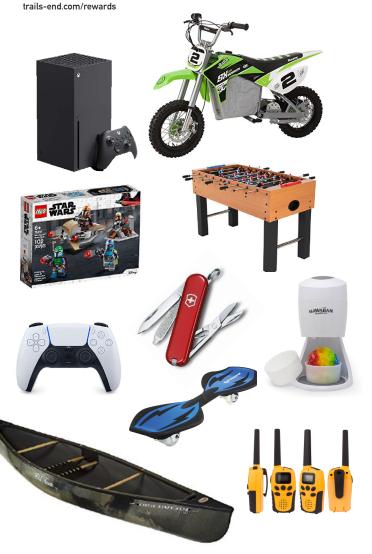

Trail's End. REWARDS Collect points to earn Amazon.com Gift Cards and choose the prize YOU want!

An Amazon.com Gift Card prize program where kids get to buy the prizes they want. The more you sell, the more you earn!