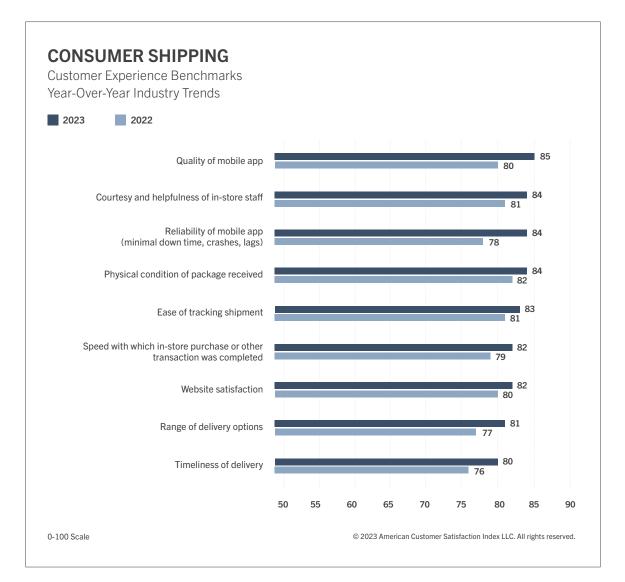

| © 2023 An | nerican Customer Satisfac | tion Index LLC. All rights reserve |







### **Consumer Shipping**

# AMERICAN CUSTOMER SATISFACTION INDEX: CONSUMER SHIPPING

| COMPANY                                       | 2022 | 2023 | % CHANGE |
|-----------------------------------------------|------|------|----------|
| Consumer Shipping                             | 74   | 77   | 4%       |
| UPS                                           | 74   | 78   | 5%       |
| FedEx                                         | 75   | 76   | 1%       |
| U.S. Postal Service (Express & Priority Mail) | 70   | 71   | 1%       |
|                                               |      |      |          |

0-100 Scale

© 2023 American Customer Satisfaction Index LLC. All rights reserved.





### **U.S. Postal Service**

| AMERICAN CUSTOMER SATISFACT<br><b>U.S. POSTAL SERVICE</b> | ION INDEX  | <b>Κ</b> :             |                                       |
|-----------------------------------------------------------|------------|------------------------|---------------------------------------|
| INDUSTRY                                                  | 2022       | 2023                   | % CHANGE                              |
| U.S. Postal Service                                       | 70         | 70                     | 0%                                    |
| 0-100 Scale                                               | © 2023 Ame | rican Customer Satisfa | ction Index LLC. All rights reserved. |



| CUSTOWER SATISFACTI               | ON BENCHMARKS BY INDUSTRY