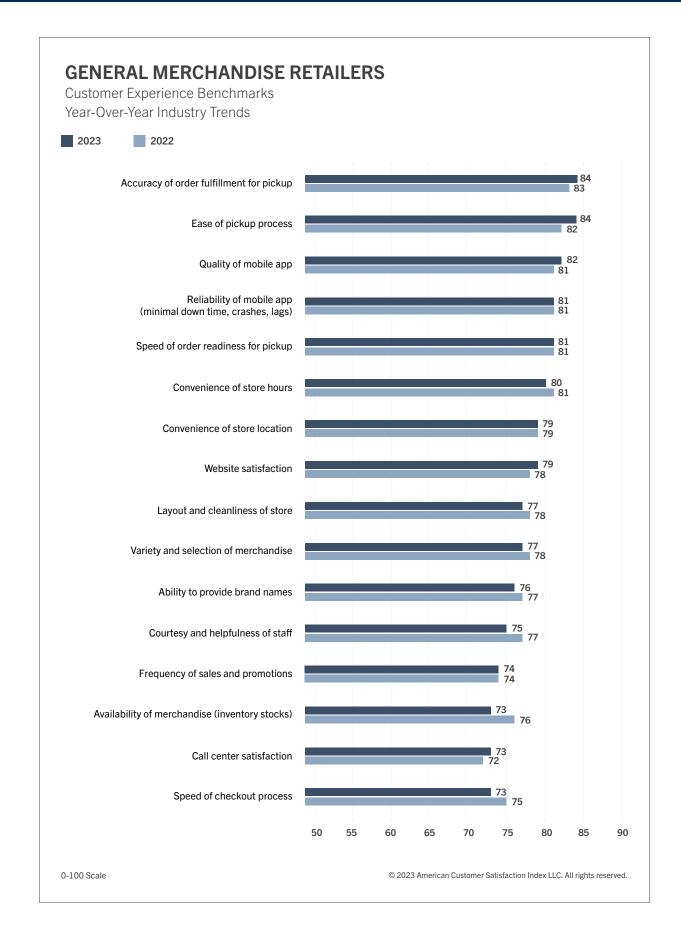

|
| TJX (Marshalls, TJ Maxx)      | 77   | 77   | 0%       |
| JCPenney                      | 77   | 76   | -1%      |
| Ross Stores                   | 75   | 76   | 1%       |
| Belk                          | 74   | 75   | 1%       |
| Dillard's                     | 77   | 75   | -3%      |
| Meijer                        | 76   | 75   | -1%      |
| Burlington                    | 76   | 74   | -3%      |
| Big Lots                      | 72   | 73   | 1%       |
| Fred Meyer (Kroger)           | 71   | 73   | 3%       |
| Dollar Tree                   | 74   | 71   | -4%      |
| Dollar General                | 72   | 70   | -3%      |
| Walmart                       | 71   | 70   | -1%      |

0-100 Scale

© 2023 American Customer Satisfaction Index LLC. All rights reserved.







### **Specialty Retailers**

# AMERICAN CUSTOMER SATISFACTION INDEX: SPECIALTY RETAILERS

| COMPANY                       | 2022 | 2023 | % CHANGE |
|-------------------------------|------|------|----------|
| Specialty Retailers           | 77   | 79   | 3%       |
| American Eagle Outfitters     | 74   | 83   | 12%      |
| TJX (HomeGoods)               | 80   | 83   | 4%       |
| Bath & Body Works             | NM   | 82   | NA       |
| Apple Store                   | 76   | 81   | 7%       |
| Hobby Lobby                   | 80   | 81   | 1%       |
| Ulta Beauty                   | 78   | 81   | 4%       |
| Ace Hardware                  | 75   | 80   | 7%       |
| Bass Pro Shops                | 79   | 80   | 1%       |
| Gap                           | 76   | 80   | 5%