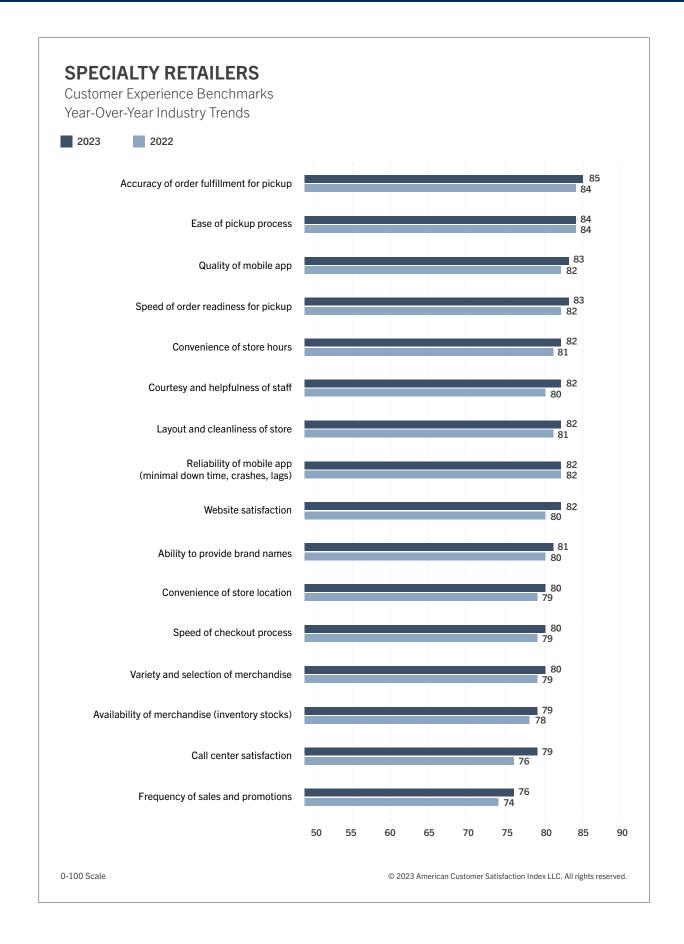

77   | 78   | 1%       |
| Sephora                       | 78   | 78   | 0%       |
| Advance Auto Parts            | 75   | 77   | 3%       |
| Dick's Sporting Goods         | 75   | 77   | 3%       |
| Foot Locker                   | 76   | 77   | 1%       |
| Michaels                      | 76   | 77   | 1%       |
| Signet Jewelers               | 73   | 77   | 5%       |
| ODP (Office Depot, OfficeMax) | 72   | 76   | 6%       |
| Petco                         | 75   | 76   | 1%       |
| AutoZone                      | 73   | 75   | 3%       |
| Staples                       | 75   | 75   | 0%       |
| GameStop                      | 73   | 74   | 1%       |

NM = Not Measured NA = Not Available

0-100 Scale

© 2023 American Customer Satisfaction Index LLC. All rights reserved.







### Drugstores

# AMERICAN CUSTOMER SATISFACTION INDEX: **DRUGSTORES**

| COMPANY              | 2022 | 2023 | % CHANGE |
|----------------------|------|------|----------|
| Drugstores           | 76   | 76   | 0%       |
| All Others           | 80   | 80   | 0%       |
| Kroger               | 75   | 76   | 1%       |
| CVS                  | 76   | 75   | -1%      |
| Rite Aid             | 73   | 75   | 3%       |
| Walgreens            | 74   | 75   | 1%       |
| Walmart              | 71   | 74   | 4%       |
| Albertsons Companies | 73   | 73   | 0%       |

0-100 Scale

 $\circledast$  2023 American Customer Satisfaction Index LLC. All rights reserved.







## Supermarkets

# AMERICAN CUSTOMER SATISFACTION INDEX: SUPERMARKETS

| COMPANY              | 2022     | 2023 | % CHA