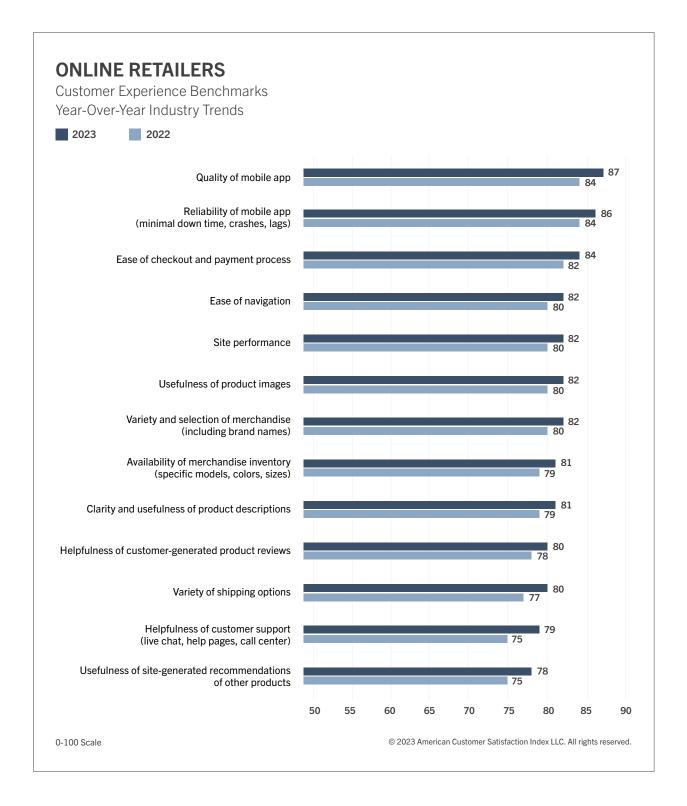

| 75                        | 3%                                 |
| Groupon                                 | 72        | 74                        | 3%                                 |
| Staples                                 | 77        | 74                        | -4%                                |
| Walmart                                 | 72        | 73                        | 1%                                 |
| Walgreens                               | 76        | 69                        | -9%                                |
| IM = Not Measured<br>IA = Not Available |           |                           |                                    |
| -100 Scale                              | © 2023 An | nerican Customer Satisfac | tion Index LLC. All rights reserve |







### **Consumer Shipping**

# AMERICAN CUSTOMER SATISFACTION INDEX: CONSUMER SHIPPING

| COMPANY                                       | 2022 | 2023 | % CHANGE |
|-----------------------------------------------|------|------|----------|
| Consumer Shipping                             | 74   | 77   | 4%       |
| UPS                                           | 74   | 78   | 5%       |
| FedEx                                         | 75   | 76   | 1%       |
| U.S. Postal Service (Express & Priority Mail) | 70   | 71   | 1%       |
|                                               |      |      |          |

0-100 Scale

© 2023 American Customer Satisfaction Index LLC. All rights reserved.





### **U.S. Postal Service**

| AMERICAN CUSTOMER SATISFACT<br><b>U.S. POSTAL SERVICE</b> | ION I