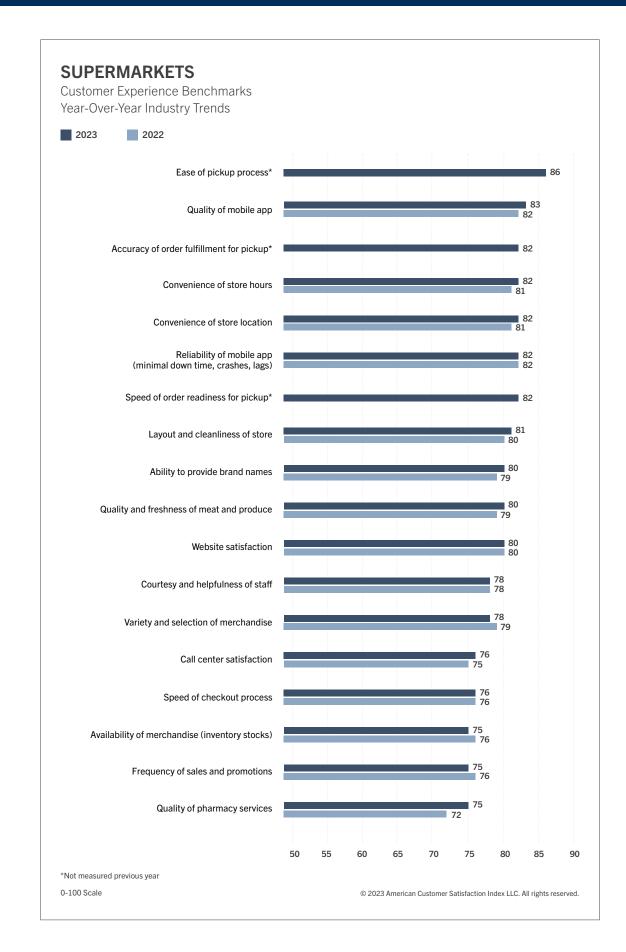

roger               | 77       | 76   | -1%                                |
| Meijer               | 76       | 75   | -1%                                |
| Save A Lot           | 74       | 75   | 1%                                 |
| ShopRite             | 76       | 75   | -1%                                |
| Ahold Delhaize       | 76       | 74   | -3%                                |
| Albertsons Companies | 71       | 74   | 4%                                 |
| Southeastern Grocers | 75       | 74   | -1%                                |
| Giant Eagle          | 76       | 73   | -4%                                |
| Walmart              | 70       | 71   | 1%                                 |
| 100 Scale            | 0 0000 4 |      | ction Index LLC. All rights reserv |







#### **Online Retailers**

# AMERICAN CUSTOMER SATISFACTION INDEX: ONLINE RETAILERS

| COMPANY                                 | 2022      | 2023                      | % CHANGE                           |
|-----------------------------------------|-----------|---------------------------|------------------------------------|
| Online Retailers                        | 77        | 80                        | 4%                                 |
| Chewy                                   | NM        | 85                        | NA                                 |
| Amazon                                  | 78        | 84                        | 8%                                 |
| Etsy                                    | 82        | 80                        | -2%