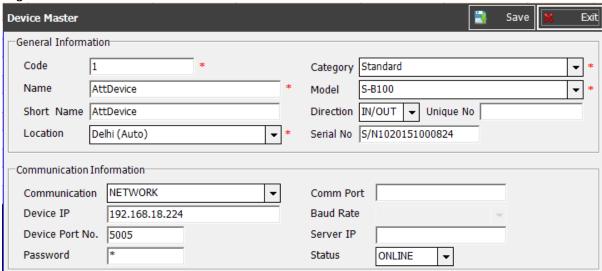

## User manual for new options in ONtime3.3.10

**Note:** To download data through auto downloader / Manual download, you must have to set device serial number

**Device Master**: Device master configuration is changes, now you must have to set device serial no to get data from that device.

**To get device serial no through application** : Click on Device Setting → Device Admin→Connect Device→Get Device Info

**Update device serial no for all connect devices:** Click on device setting → Backup & Utility → Select the devices → Click on **Update Dev Sno** → It will update serial no of all selected devices, if connected.