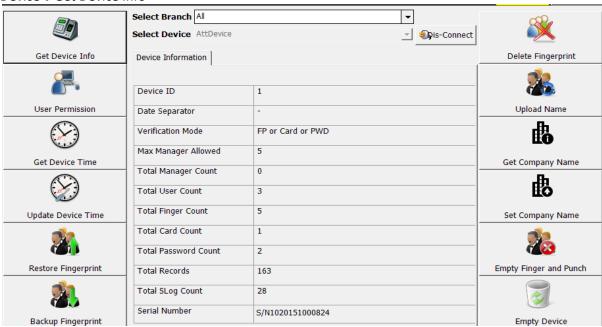

**To get device serial no through application** : Click on Device Setting → Device Admin→Connect Device→Get Device Info

**Update device serial no for all connect devices:** Click on device setting → Backup & Utility → Select the devices → Click on **Update Dev Sno** → It will update serial no of all selected devices, if connected.