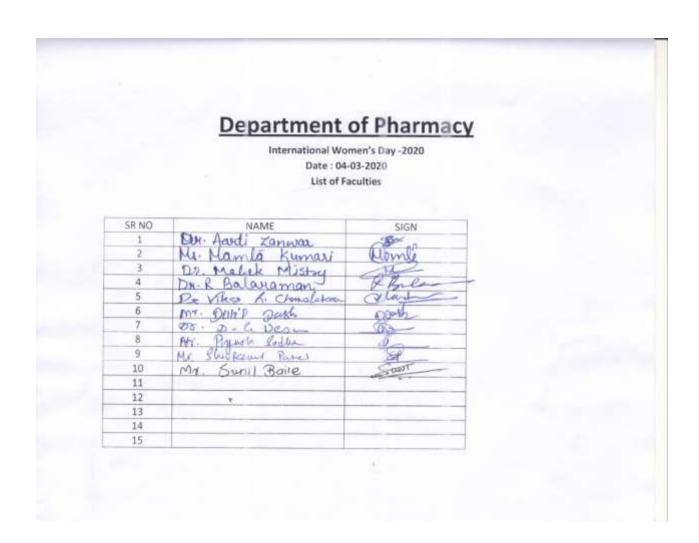

**Activity carried out by:** 10 Faculties and 57 Students of the Department of Pharmacy, Sumandeep Vidyapeeth.

Activity Guided by: Faculties of Department of Pharmacy, SVDU.

Participants: Faculties and Students from Department of Pharmacy, SVDU