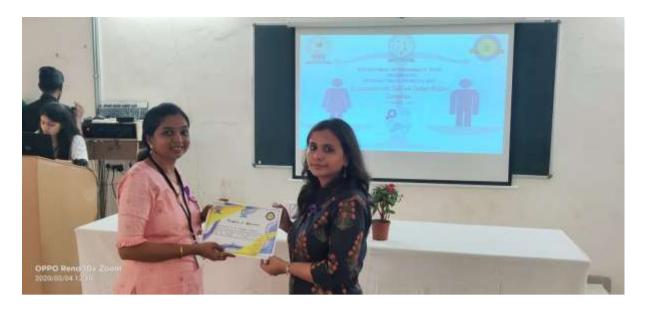

## Photo gallery:

Welcome of Speaker Dr. Medha Wadhwa with tree sampling by Ms. Mamta Kumari.

Speech given by Dr. Medha Wadhwa on topic #Each for Equal

After the lecture Dr. Aarti Zanwar has felicitated the speaker with certificate.