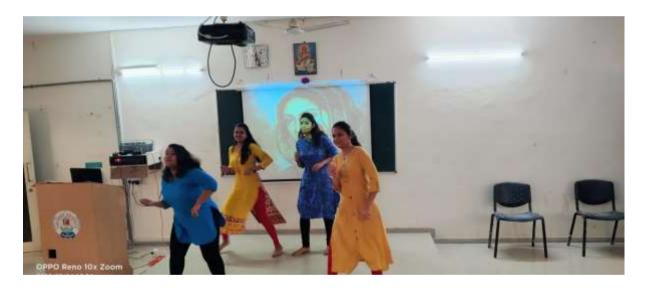

s learn the steps of hand washing to maintain the hygiene.

#### Suggested actions based on learning from the activity:

- 1. Women must not restrict themselves to achieve their goals.
- 2. Both genders must take equal responsibility in social and economic fields.
- 3. Maintain Hygiene.

## Photo gallery:



Welcome of Speaker Dr. Medha Wadhwa with tree sampling by Ms. Mamta Kumari.



Speech given by Dr. Medha Wadhwa on topic #Each for Equal



After the lecture Dr. Aarti Zanwar has felicitated the speaker with certificate.



Presentation on successful story of women achievement's in 21<sup>th</sup> century by Arsh Trunkwala student 4<sup>th</sup> Semester B.Pharm.



A talk on Sensitization on "Hygiene - A key to healthy Health" by Padmaja Dave, student of 5<sup>th</sup> Year Pharm.D.



Dance performance has been given by the student of  $2^{nd}$  Year Pharm.D.

# Department of Pharmacy

International Women's Day -2020 Date : 04-03-2020 List of Participants

| SR NO | NAME              | YEAR