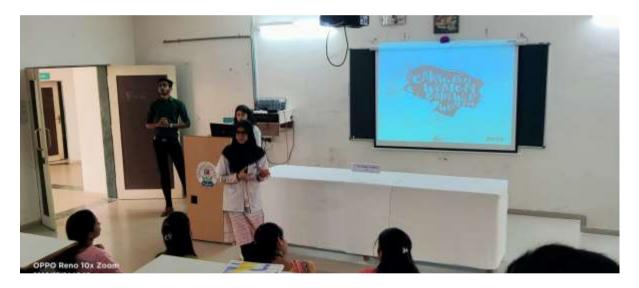

Presentation on successful story of women achievement's in 21<sup>th</sup> century by Arsh Trunkwala student 4<sup>th</sup> Semester B.Pharm.

A talk on Sensitization on "Hygiene - A key to healthy Health" by Padmaja Dave, student of 5<sup>th</sup> Year Pharm.D.