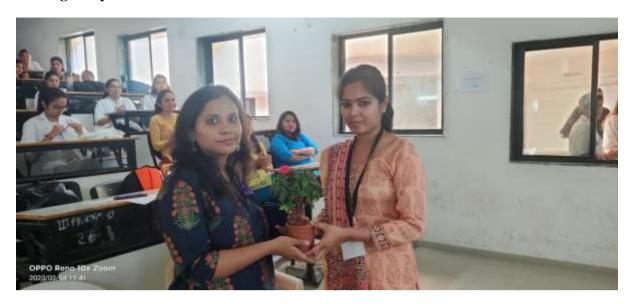

## Photo gallery:

Welcome of Speaker Dr. Medha Wadhwa with tree sampling by Ms. Mamta Kumari.

Speech given by Dr. Medha Wadhwa on topic #Each for Equal

After the lecture Dr. Aarti Zanwar has felicitated the speaker with certificate.