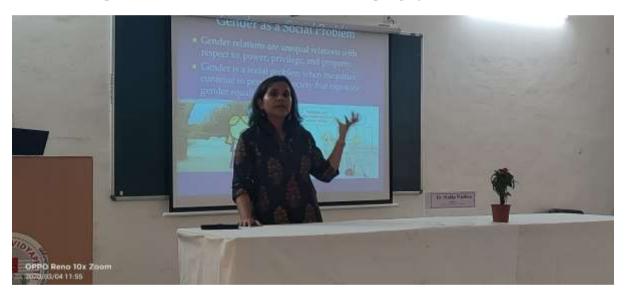

### **Brief details of the activity:**

International women day was celebrated By Department of Pharmacy, SVDU on 4<sup>th</sup> March 2020. The female students and staff were welcome by giving purple ribbons. Welcome speech was given by Shriti Thakkar. Dr. Medha Wadhwa, Assistant Professor, Department of Management, SVDU delivered a talk on the topic: #Each for Equal, which was very thought-provoking and she explained the importance of gender equality and how both man and women are responsible for making the society more livelihood. Then, Arsh Trunkwala and Shriti Thakkar has presented the story of women achievements of Avani Chaturvedi, Manika Batra, Indra Nooyi, Mithali Raj, Hima Das etc.in 21<sup>th</sup> century.