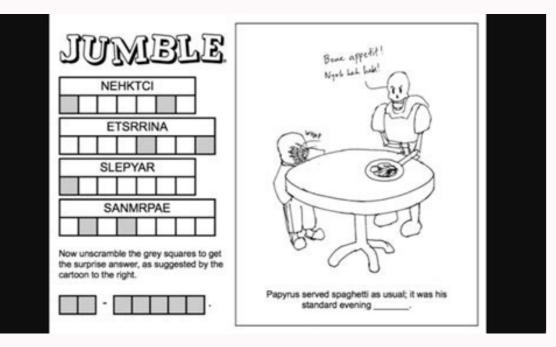

Answer to today' s jumble solver

www.plan-the-perfect-baby-shower.com

The letters of these crazy words are all mixed up. To play the game, put them back into the right order so that they make real words you can find in your dictionary. Write the letters of each real word under each crazy word, but only one letter to a square.