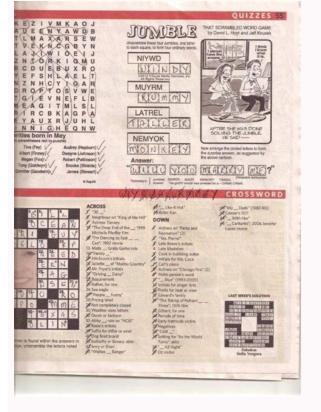

赤

Jumbly AnswerHLYSY Unrestable Jumbly. The letters are presented in the daily puzzle and you have to guess the correct word which is made from all these scrambled letters. We unscrewed the letters HLYSY Jumpile for you guys and below you can find the correct word for it. Sometimes different words are made of the same set of letters, in these cases we include both words or the most probable. Continue reading A¢Â Responses to the Daily Jumble January 03, 2022 Answers are displayed here to check them in case you haven226;Ât were able to decipher them by yourself. The jumble puzzle usually has a set of 4 clues accompanied by a drawing illustrating the clues. You have a confusing set unscrewed the letters SAWELE Jumble for you guys and below you can find the correct word for it. Sometimes different words are made of the same set of letters, in these cases we include both words or the most probable. Continue reading  $\hat{A} \notin \hat{A}$  " " " " The letters are presented in the daily puzzle and you have to guess the correct word which is made by all these scrambled letters. We unscrewed CPTIEK group letters for you and below can find the correct word of it. sometimes different words or the most probable one. continue to read «Responses for the jumble Sunday 02, January 2022 answers are displayed here so please check them, in case you were unable to decipher them by yourself. the jumble sunday puzzle usually has a set of 4-6 clues and answers on Sunday: read «Unscramble lofudn jumble replylofudn unscrambled jumble. the letters were present in the Sunday confection puzzle and you must guess the correct word that is composed of all the letters. we have decoded lofudn letters for you and below you can find the correct word. sometimes different words are made by the same set of letters, in these cases we include both words or the most probable one. read «Unscramble lagioe jumble replylagioe unscrambled jumble, the letters were present in the Sunday confection puzzle and you must guess the correct word that is composed of all the letters, we have decoded the lagioe letters for you and below you can find the correct word, sometimes different words are made by the same set of letters, in these cases we include both words or the most probable one. continue to read «Responses for the daily jumble 02 January 2022 answers are displayed here for you to check them in case you have not been able to decipher them yourself. Word puzzle usually has a set of 4 clues accompanied by a drawing that illustrates the clues. you have a set of confused words in the form of encrypted letters very different from the real word. Below you will see a list of todays jumble clues and answers: read «Unscramble eqinuuu jumble replyeqinuuJumble Jumble. The letters were present in the Sunday patisseum puzzle and you have to guess the correct word that is composed of all the letters. We've been messing upLetters for you and below you can find the correct word. Sometimes different words are made by the same set of letters, in these cases we include both words or the most likely. Continue reading: «HLYSY = SHYLY LIQTU = Quilt Sawele = Weasel CPTIEK = Picket cardboard Answer: Spelling bee contestant Sparrow The word« Precedence »Â « »Continue reading = copper kbeyar = cartoon of bakery answer: the new year enthusiastic Every guest Champagne drinking champagne Be «Â» Continue reading Innou = Union Gsyog = Soggy Lowhol = Hollow NcRaya = CANARY Cartoon Answer: They passed the water at Marathon so I runners can Â € € € € Read on Nueoc = Unce Lihwe = While Alsdin = Island Rnlamo = Nor Cartoon Response: When their daughter starts adding, his parents being â € œ € â € œGlend Read Ruseeh = Usher Opt = Droop NareBT = Banter XTCEEI = Excite Cartoon Answer: Waned to Put George Foremanâ »S Name on a grill, then they must « »Continue reading ROOFG = Pitnu Forgno = Input OTMDEH = Method Nwenir = Vinore Response: Animated Shows Will against Tinuo Be Products Long How to see «Â» »Contin UA Read Deelgp = Pledge Cosila = SOCIAL RSEYDS = Dressy Apbohi = Phobia RNEHWC = Wrench Caeiep = APIECE Cartoon Answer: When it has marks I sign I sign I sign I sign Sculpt Helsigh = AWAKE NNNAY = NANNY TLCUSP = Sculpt Helsigh = AVIECE Cartoon Answer: When it has marks I sign I sis sign I sign I sign I sign I sis sign I sign I sign I sign hands or paws. solver: one that solves (to find the answer to), to find the answer for. Nov 28, 2021 · This means you're making a new Jumble by yourself that's called cartoon Jumble 11/29/2021. In case you find it hard or any type of trouble, you can check this below with an answer. It will be considered as the final puzzle solution as of ... Dec 06, 2021 · Jumble Answer; Daily Jumble Answers Today. Everyday Chicago Tribune publishes a jumble puzzle for everyone to solve. The puzzle includes scrambled letters. Your mission is to unscramble them to make suitable words. This page will ... Dec 30, 2021 · CARTOON ANSWER: THEY PASSED OUT WATER AT THE MARATHON SO THE RUNNERS COULD - - - ... Posted in Uncategorized | Tagged 12/29/21, daily jumble, jumble answers, jumbl Incorporating many recommended best practices for modern (2017) mobile solver tool - the best jumble solver toolay. Incorporating many recommended best practices for modern (2017) mobile websites. The site itself is engineered to load very quickly on mobile phones and deliver jumble puzzle answers. Found 5697 results for: Today's Cryptoquip Answer [GET] Today's Cryptoquip An license to krill. As you might have guessed, there are no new clue words today. No stumpers for me today.... Dec 30, 2021 · CARTOON ANSWER: THEY PASSED OUT WATER AT THE MARATHON SO THE RUNNERS COULD - - ... Posted in Uncategorized | Tagged 12/29/21, daily jumble, jumble answer, jumble answers, jumble answ today, jumble puzzle, jumble solution, jumble solver, todays jumble | 22 Replies Jumble Answers for 12/28/2021. Posted on December 28, ... Dec 25, 2021 · Unscrambled Jumble. The letters are presented in the daily jumble puzzle and you have to guess the correct word that is made up by all these scrambled letters. We unscrambled SEBEO jumble letters for you guys and below you can find the correct word of it. Anagram Solver. Scrabble Word Finder - finds all valid words from up to 12 entered letters and 3 wildcards. scrabble: to scramble (to move hurriedly), to scratch frantically with the hands or paws. solver: one that solves (to find the answer to), to find the answer to), to find the answer to the puzzle questions from the USA Today, Chicago Tribune, and other publications. How, you ask? Our Jumble puzzle archive is updated daily; you will never miss out! Dec 28, 2021 · Our Daily Jumble word or letters in the word jumble. This is the #1 site dedicated to all things Jumble Puzzle Answers Word jumbles for December 28, 2021 .... The drawing provides hints as to what the answer phrase is usually solver will help you unjumble any word or letters in the word jumble. This is the #1 site dedicated to all things Jumble Puzzle Answers Word jumbles for December 28, 2021 .... The drawing provides hints as to what the answer phrase is usually solver will help you unjumble any word or letters in the word jumble. a homophone or a pun. Jan 21, 2014 · An illustration of a person's head and chest. Sign up | Log in. An illustration of a computer application window Wayback Machine. An illustration of an open book. Books. An illustration of two cells of a film strip. Video. An illustration of an audio speaker. ... Dec 29, 2021 · Posts about jumble answers today written by Angela. DEELGP = PLEDGE COSILA = SOCIAL RSEYDS = DRESSY APBOHI = PHOBIA RNEHWC = WRENCH CAEIEP = APIECE CARTOON ANSWER:. WHEN HE MADE THE WISECRACK ABOUT HIS WIFE'S SKIING ABILITY, HE WAS - - - Dec 25, 2021 · Unscramble SEBEO Jumble Answer. SEBEO Unscrambled Jumble. The letters are presented in the daily jumble puzzle and you have to guess the correct word of it. Dec 07, 2021 · This means you're making a new Jumble by yourself that's called cartoon Jumble 12/8/21. In case you find it hard or any type of trouble, you can check this below with an answer. It will be considered as the final puzzle solution as of today's Jumble Answers for 12/8/21. Dec 06, 2021 · Jumble Answers for 12/8/21. Dec 06, 2021 · Jumble Answers for 12/8/21. unscramble them to make suitable words. This page will ... Using The Word Jumble Solver. Need advice on how to solve jumble descramble words easily? Trying to solve today's jumble between our tips and our jumble solver. It's a quick way to unscramble words. This word descrambler can help you unscramble a letter jumble to find words. Dec 29, 2021 · Posts about jumble answers today written by Angela. DEELGP = PLEDGE COSILA = SOCIAL RSEYDS = DRESSY APBOHI = PHOBIA RNEHWC = WRENCH CAEIEP = APIECE CARTOON ANSWER:. WHEN HE MADE THE WISECRACK ABOUT HIS WIFE'S SKIING ABILITY, HE WAS - - - Dec 28, 2021 · Our Daily Jumble word solver will help you unjumble any word or letters in the word jumble. This is the #1 site dedicated to all things Jumble! ... Today's Daily Jumble Puzzle Answers Word jumbles for December 28, 2021. ... The drawing provides hints as to what the answer phrase is. The phrase is usually a homophone or a pun. Our Jumble Word Solver will quickly solve the Jumble puzzle questions from the USA Today, Chicago Tribune, and other publications. How, you ask? Our Jumble by words and letters to find the answer to the puzzle. Our Jumble by words and letters to find the answer to the puzzle archive is updated daily; you will never miss out! Our Jumble Word Solver will quickly solve the Jumble puzzle. solve the Jumble puzzle questions from the USA Today, Chicago Tribune, and other publications. How, you ask? Our Jumble puzzle archive is updated daily; you will never miss out! Found 5697 results for: Today's Cryptoquip Answer [GET] Today's Cryptoquip Answer | updated! Of course it is. Why did the guys float this upon us hook, line and stinker. Just for the halibut! Well, Jumble game that is. It gives them a license to krill. As you might have guessed, there are no new clue words today. No stumpers for me today.... Our Jumble Word Solver will quickly solve the Jumble puzzle guestions from the USA Today, Chicago Tribune, and other publications. How, you ask? Our Jumble solver will unscramble jumbled (scrambled) words and letters to find the answer to the puzzle. Our Jumble solver will unscramble jumbled (scrambled) words and letters to find the answer to the puzzle. Answers Puzzle for Today's Challenge: Jumble Answers Today December 2 2021 Solutions Including Daily Jumble Puzzle Answers Today's Challenges with image and text form is given down below in this today post. Word Jumble Puzzle Daily Answers is a secure section where we updated all Daily ... Dec 07, 2021 · This means you're making a new Jumble by yourself that's called cartoon Jumble 12/8/21. In case you find it hard or any type of trouble, you can check this below with an answers for 12/8/21. Nov 28, 2021 · This means you're making a new Jumble by yourself that's called cartoon Jumble 11/29/2021. In case you find it hard or any type of trouble, you can check this below with an answer. It will be considered as the final puzzle for Today's Challenge: Jumble Answers Today December 2 2021 Solutions - Daily Jumble Puzzle Answers Today's Challenges with image and text form is given down below in this today post. Word Jumble Puzzle Daily Answers is a secure section where we updated all Daily ... Using The Word jumble, between our tips and our jumble solver. It's a quick way to unscramble words. This word descrambler can help you unscramble a letter jumble to find words.