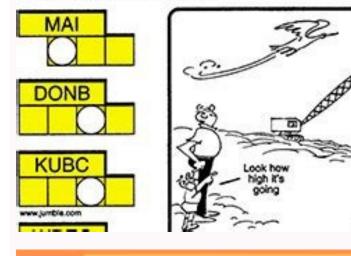

赤

Jumbly AnswerHLYSY Unrestable Jumbly. The letters are presented in the daily puzzle and you have to guess the correct word which is made from all these scrambled letters. We unscrewed the letters HLYSY Jumpile for you guys and below you can find the correct word for it. Sometimes different words are made of the same set of letters, in these cases we include both words or the most probable. Continue reading A¢Â Responses to the Daily Jumble January 03, 2022 Answers are displayed here to check them in case you haven226;Ât were able to decipher them by yourself. The jumble puzzle usually has a set of 4 clues accompanied by a drawing illustrating the clues. You have a confusing set unscrewed the letters SAWELE Jumble for you guys and below you can find the correct word for it. Sometimes different words are made of the same set of letters, in these cases we include both words or the most probable. Continue reading  $\hat{A} \notin \hat{A}$  " " " " The letters are presented in the daily puzzle and you have to guess the correct word which is made by all these scrambled letters. We unscrewed CPTIEK group letters for you and below can find the correct word of it. sometimes different words or the most probable one. continue to read «Responses for the jumble Sunday 02, January 2022 answers are displayed here so please check them, in case you were unable to decipher them by yourself. the jumble sunday puzzle usually has a set of 4-6 clues and answers on Sunday: read «Unscramble lofudn jumble replylofudn unscrambled jumble. the letters were present in the Sunday confection puzzle and you must guess the correct word that is composed of all the letters. we have decoded lofudn letters for you and below you can find the correct word. sometimes different words are made by the same set of letters, in these cases we include both words or the most probable one. read «Unscramble lagioe jumble replylagioe unscrambled jumble, the letters were present in the Sunday confection puzzle and you must guess the correct word that is composed of all the letters, we have decoded the lagioe letters for you and below you can find the correct word, sometimes different words are made by the same set of letters, in these cases we include both words or the most probable one. continue to read «Responses for the daily jumble 02 January 2022 answers are displayed here for you to check them in case you have not been able to decipher them yourself. Word puzzle usually has a set of 4 clues accompanied by a drawing that illustrates the clues. you have a set of confused words in the form of encrypted letters very different from the real word. Below you will see a list of todays jumble clues and answers: read «Unscramble eqinuuu jumble replyeqinuuJumble Jumble. The letters were present in the Sunday patisseum puzzle and you have to guess the correct word that is composed of all the letters. We've been messing upLetters for you and below you can find the correct word. Sometimes different words are made by the same set of letters, in these cases we include both words or the most likely. Continue reading: «HLYSY = SHYLY LIQTU = Quilt Sawele = Weasel CPTIEK = Picket cardboard Answer: Spelling bee contestant Sparrow The word« Precedence »Â « »Continue reading = copper kbeyar = cartoon of bakery answer: the new year enthusiastic Every guest Champagne drinking champagne Be «Â» Continue reading Innou = Union Gsyog = Soggy Lowhol = Hollow NcRaya = CANARY Cartoon Answer: They passed the water at Marathon so I runners can Â € € € € Read on Nueoc = Unce Lihwe = While Alsdin = Island Rnlamo = Nor Cartoon Response: When their daughter starts adding, his parents being â € œ € â € œGlend Read Ruseeh = Usher Opt = Droop NareBT = Banter XTCEEI = Excite Cartoon Answer: Waned to Put George Foremanâ »S Name on a grill, then they must « »Continue reading ROOFG = Pitnu Forgno = Input OTMDEH = Method Nwenir = Vinore Response: Animated Shows Will against Tinuo Be Products Long How to see «Â» »Contin UA Read Deelgp = Pledge Cosila = SOCIAL RSEYDS = Dressy Apbohi = Phobia RNEHWC = Wrench Caeiep = APIECE Cartoon Answer: When it has marks I sign I sign I sign I sign Sculpt Helsigh = AWAKE NNNAY = NANNY TLCUSP = Sculpt Helsigh = AVIECE Cartoon Answer: When it has marks I sign I sis sign I sign I sign I sign I sis sign I sign I sign I sign hands or paws. solver: one that solves (to find the answer to), to find the answer for. Nov 28, 2021 · This means you're making a new Jumble by yourself that's called cartoon Jumble 11/29/2021. In case you find it hard or any type of trouble, you can check this below with an answer. It will be considered as the final puzzle solution as of ... Dec 06, 2021 · Jumble Answer; Daily Jumble Answers Today. Everyday Chicago Tribune publishes a jumble puzzle for everyone to solve. The puzzle includes scrambled letters. Your mission is to unscramble them to make suitable words. This page will ... Dec 30, 2021 · CARTOON ANSWER: THEY PASSED OUT WATER AT THE MARATHON SO THE RUNNERS COULD - - - ... Posted in Uncategorized | Tagged 12/29/21, daily jumble, jumble answers, jumbl Incorporating many recommended best practices for modern (2017) mobile solver tool - the best jumble solver toolay. Incorporating many recommended best practices for modern (2017) mobile websites. The site itself is engineered to load very quickly on mobile phones and deliver jumble puzzle answers. Found 5697 results for: Today's Cryptoquip Answer [GET] Today's Cryptoquip An license to krill. As you might have guessed, there are no new clue words today. No stumpers for me today.... Dec 30, 2021 · CARTOON ANSWER: THEY PASSED OUT WATER AT THE MARATHON SO THE RUNNERS COULD - - ... Posted in Uncategorized | Tagged 12/29/21, daily jumble, jumble answer, jumble answers, jumble answ today, jumble puzzle, jumble solution, jumble solver, todays jumble | 22 Replies Jumble Answers for 12/28/2021. Posted on December 28, ... Dec 25, 2021 · Unscrambled Jumble. The letters are presented in the daily jumble puzzle and you have to guess the correct word that is made up by all these scrambled letters. We unscrambled SEBEO jumble letters for you guys and below you can find the correct word of it. Anagram Solver. Scrabble Word Finder - finds all valid words from up to 12 entered letters and 3 wildcards. scrabble: to scramble (to move hurriedly), to scratch frantically with the hands or paws. solver: one that solves (to find the answer to), to find the answer to), to find the answer to the puzzle questions from the USA Today, Chicago Tribune, and other publications. How, you ask? Our Jumble puzzle archive is updated daily; you will never miss out! Dec 28, 2021 · Our Daily Jumble word or letters in the word jumble. This is the #1 site dedicated to all things Jumble Puzzle Answers Word jumbles for December 28, 2021 .... The drawing provides hints as to what the answer phrase is usually solver will help you unjumble any word or letters in the word jumble. This is the #1 site dedicated to all things Jumble Puzzle Answers Word jumbles for December 28, 2021 .... The drawing provides hints as to what the answer phrase is usually solver will help you unjumble any word or letters in the word jumble. a homophone or a pun. Jan 21, 2014 · An illustration of a person's head and chest. Sign up | Log in. An illustration of a computer application window Wayback Machine. An illustration of an open book. Books. An illustration of two cells of a film strip. Video. An illustration of an audio speaker. ... Dec 29, 2021 · Posts about jumble answers today written by Angela. DEELGP = PLEDGE COSILA = SOCIAL RSEYDS = DRESSY APBOHI = PHOBIA RNEHWC = WRENCH CAEIEP = APIECE CARTOON ANSWER:. WHEN HE MADE THE WISECRACK ABOUT HIS WIFE'S SKIING ABILITY, HE WAS - - - Dec 25, 2021 · Unscramble SEBEO Jumble Answer. SEBEO Unscrambled Jumble. The letters are presented in the daily jumble puzzle and you have to guess the correct word of it. Dec 07, 2021 · This means you're making a new Jumble by yourself that's called cartoon Jumble 12/8/21. In case you find it hard or any type of trouble, you can check this below with an answer. It will be considered as the final puzzle solution as of today's Jumble Answers for 12/8/21. Dec 06, 2021 · Jumble Answers for 12/8/21. Dec 06, 2021 · Jumble Answers for 12/8/21. unscramble them to make suitable words. This page will ... Using The Word Jumble Solver. Need advice on how to solve jumble descramble words easily? Trying to solve today's jumble between our tips and our jumble solver. It's a quick way to unscramble words. This word descrambler can help you unscramble a letter jumble to find words. Dec 29, 2021 · Posts about jumble answers today written by Angela. DEELGP = PLEDGE COSILA = SOCIAL RSEYDS = DRESSY APBOHI = PHOBIA RNEHWC = WRENCH CAEIEP = APIECE CARTOON ANSWER:. WHEN HE MADE THE WISECRACK ABOUT HIS WIFE'S SKIING ABILITY, HE WAS - - - Dec 28, 2021 · Our Daily Jumble word solver will help you unjumble any word or letters in the word jumble. This is the #1 site dedicated to all things Jumble! ... Today's Daily Jumble Puzzle Answers Word jumbles for December 28, 2021. ... The drawing provides hints as to what the answer phrase is. The phrase is usually a homophone or a pun. Our Jumble Word Solver will quickly solve the Jumble puzzle questions from the USA Today, Chicago Tribune, and other publications. How, you ask? Our Jumble by words and letters to find the answer to the puzzle. Our Jumble by words and letters to find the answer to the puzzle archive is updated daily; you will never miss out! Our Jumble Word Solver will quickly solve the Jumble puzzle. solve the Jumble puzzle questions from the USA Today, Chicago Tribune, and other publications. How, you ask? Our Jumble puzzle archive is updated daily; you will never miss out! Found 5697 results for: Today's Cryptoquip Answer [GET] Today's Cryptoquip Answer | updated! Of course it is. Why did the guys float this upon us hook, line and stinker. Just for the halibut! Well, Jumble game that is. It gives them a license to krill. As you might have guessed, there are no new clue words today. No stumpers for me today.... Our Jumble Word Solver will quickly solve the Jumble puzzle guestions from the USA Today, Chicago Tribune, and other publications. How, you ask? Our Jumble solver will unscramble jumbled (scrambled) words and letters to find the answer to the puzzle. Our Jumble solver will unscramble jumbled (scrambled) words and letters to find the answer to the puzzle. Answers Puzzle for Today's Challenge: Jumble Answers Today December 2 2021 Solutions Including Daily Jumble Puzzle Answers Today's Challenges with image and text form is given down below in this today post. Word Jumble Puzzle Daily Answers is a secure section where we updated all Daily ... Dec 07, 2021 · This means you're making a new Jumble by yourself that's called cartoon Jumble 12/8/21. In case you find it hard or any type of trouble, you can check this below with an answers for 12/8/21. Nov 28, 2021 · This means you're making a new Jumble by yourself that's called cartoon Jumble 11/29/2021. In case you find it hard or any type of trouble, you can check this below with an answer. It will be considered as the final puzzle for Today's Challenge: Jumble Answers Today December 2 2021 Solutions - Daily Jumble Puzzle Answers Today's Challenges with image and text form is given down below in this today post. Word Jumble Puzzle Daily Answers is a secure section where we updated all Daily ... Using The Word jumble, between our tips and our jumble solver. It's a quick way to unscramble words. This word descrambler can help you unscramble a letter jumble to find words.