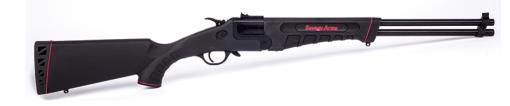

## 42 TAKEDOWN

## **FEATURES:**

- Rimfire-shotgun combination
- Simple break-action design
- Durable synthetic stock
- Matte-black metalwork
- Adjustable rifle sights can be removed to install a scope base
- Breaks down with simple onebutton push
- Includes bug-out bag

## **OVERVIEW:**

Meet your must-have survival, truck, camping and more gun. The 42 Takedown rimfireshotgun combo breaks down with simple push of one button and includes a bug-out bag so you can easily transport it anywhere. The break-action combo fires rimfire rounds from the top barrel and .410 bore shotgun shells from the bottom.