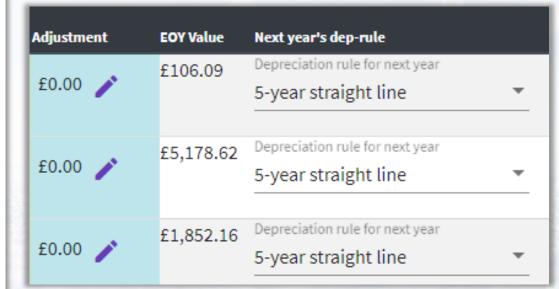

## Adjust depreciation calculation or change rule for next year if necessary

**Nett Tracker** 