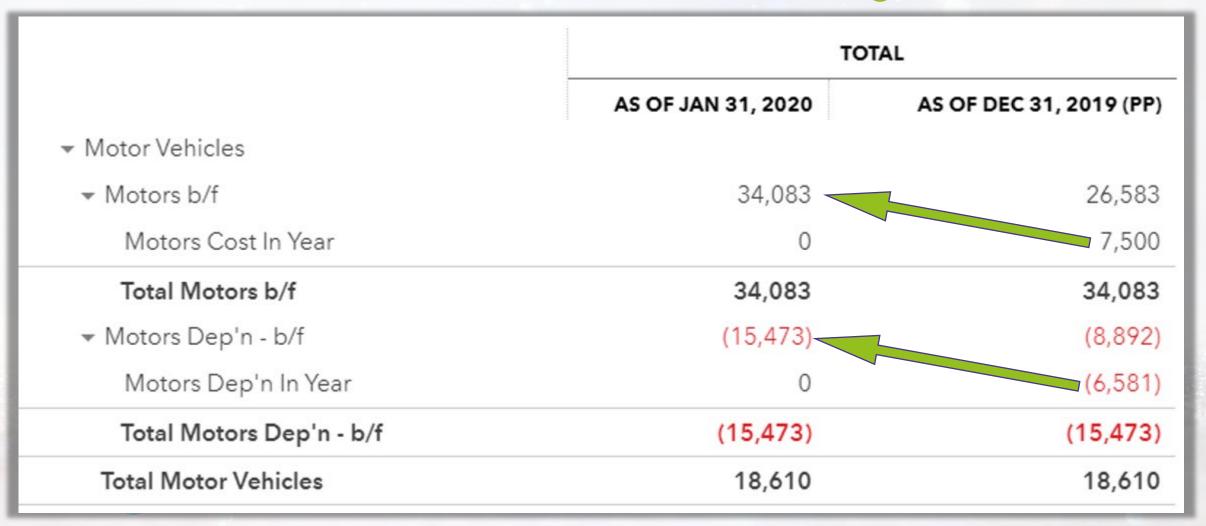

**Motor Vehicles** 

| Name                  | Ref Class | Acquired   | Dep rule | B/f cost   | Cur yr    | Dis   | B/f dep    | Dep       | Dis dep | Nett val   |   |   |
|-----------------------|-----------|------------|----------|------------|-----------|-------|------------|-----------|---------|------------|---|---|
| Kia Picanto           | London    | 30/09/2016 | RB-25    | £11,200.26 | £0.00     | £0.00 | £6,475.11  | £1,181.28 | £0.00   | £3,543.87  | € |   |
| Transit Connect Van   | Cambridge | 04/06/2018 | RB-40    | £10,000.00 | £0.00     | £0.00 | £4,000.01  | £2,400.00 | £0.00   | £3,599.99  | Ð |   |
| Vauxhall Combi Van    | London    | 30/09/2019 | RB-40    | £0.00      | £7,500.00 | £0.00 | £0.00      | £3,000.00 | £0.00   | £4,500.00  | Q | Î |
| Motor Vehicles totals |           |            |          | £21,200.26 | £7,500.00 | £0.00 | £10,475.12 | £6,581.28 | £0.00   | £11,643.86 |   |   |