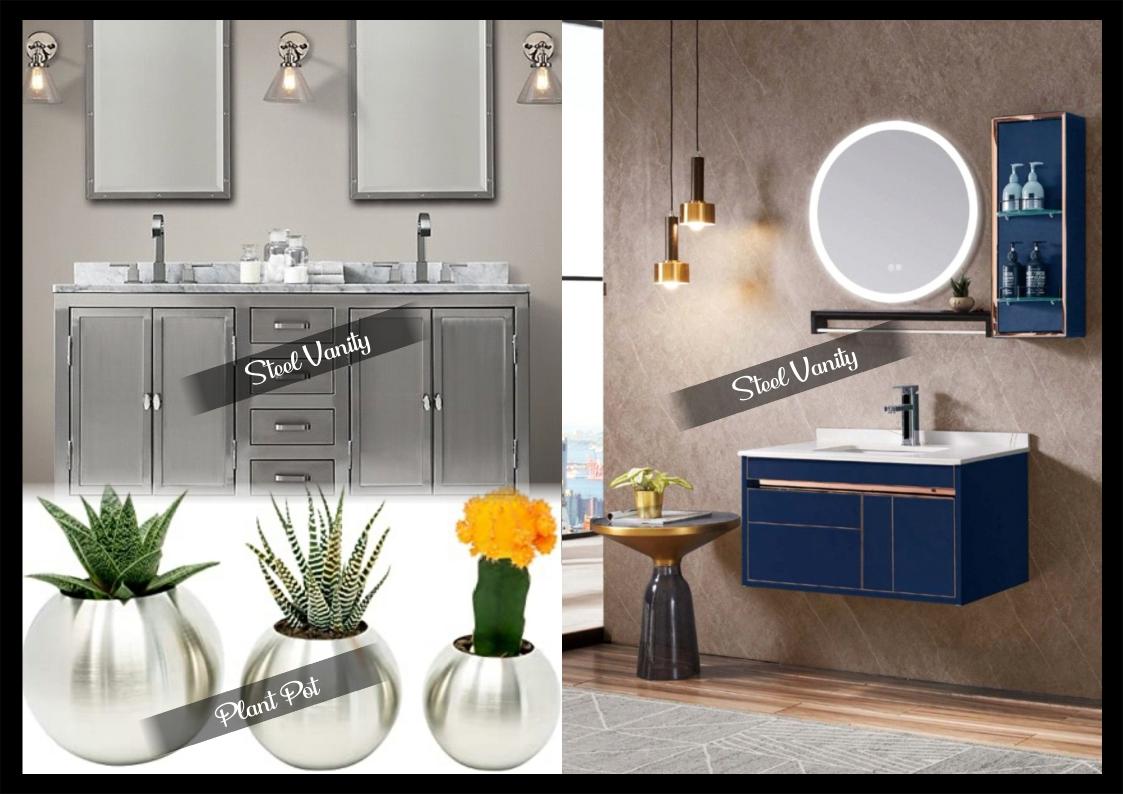

# STAINLESS STEEL SINK CABINET

## STAINLESS STEEL SHELF/PLANTER

CONNECTOR -120 mm

CONNECTOR -120 mm

WIDTH AS PER LAYOUT

SIDE PANEL-RH

WIDTHHEIGHTDEPTHSU-450720560SU-600720560SU-900720560SU-1050720560