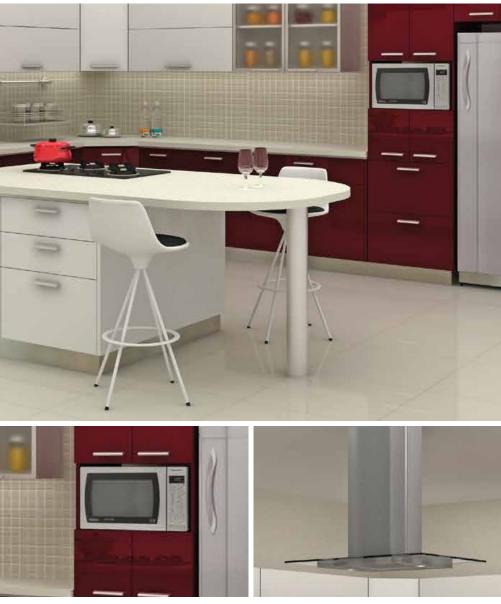

ayout is perfect for a generation that lives in studio apartments with open kitchens, combined with dining areas. A sleek single wall kitchen makes the dining space, a stylish setting. This design facilitates cabinet storage and convenience in placing kitchen appliances, for easy reach.







The perfect setting for a contemporary home.

# L-SHAPED KITCHEN

### L - SHAPED KITCHEN



Home designs today are changing and giving way to contemporary, open-plan layouts and studio style living. This has caused L-shaped kitchens to gain popularity. This setting has a continuous working platform and the corner can be tted with high-end kitchen equipment for a sleek nish and better space utilization. L-shaped kitchens islands are great for seating, entertainment and dining with family and guests.



An Ideal space to cook and share stories with your family.

# **U-SHAPED KITCHEN**

### U - SHAPED KITCHEN



A U-shaped kitchen layout has two opposite ends of the platform running parallel to each other with one end closed and the other open. This kitchen is designed to make ample room for experimenting and exploring the world of cuisine. U-shaped kitchens facilitate easy access to kitchen appliances, storage, wall cabinets and could even have a small eating area at one end of the kitchen.



Ample room for the chef within you, to experiment with food.

# KITCHEN PLANNING

#### THE WORK TRIANGLE

This consists of 3 fundamental and basic workstations i.e. the sink, refrigerator and the cooking hob/range. The triangle is measured from the center of the sink to the top of refrigerator to