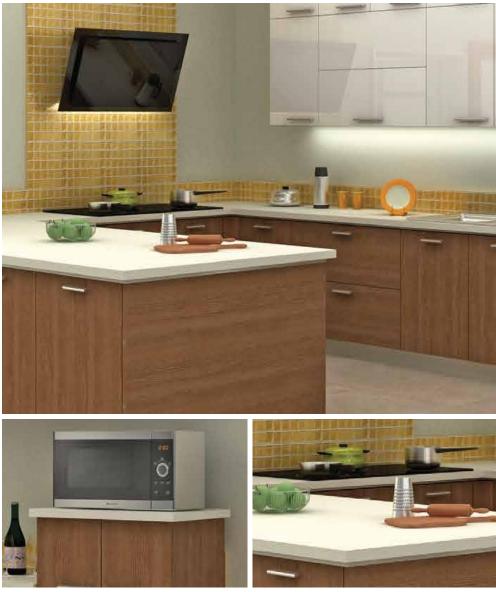

#### PARALLEL KITCHEN

• 15 year warranty\*

- Functional & sturdy
- Termite proof

A parallel kitchen is the best design in terms of work efficiency. It includes two parallel working units that are built for convenience. One side of the kitchen could be used for washing and cooking and the other as an additional workspace or for storing utilities.