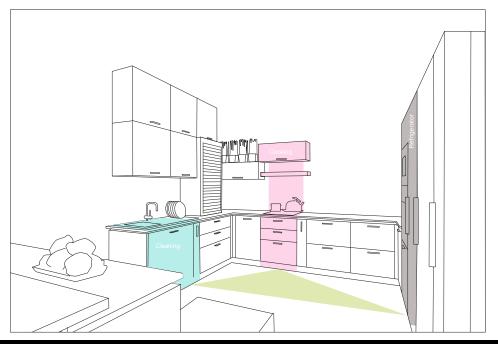

# KITCHEN PLANNING

#### THE WORK TRIANGLE

This consists of 3 fundamental and basic workstations i.e. the sink, refrigerator and the cooking hob/range. The triangle is measured from the center of the sink to the top of refrigerator to the center of the cooking range.

#### THE 23 FEET RULE

To ensure maximum efficiency, the work triangle perimeter should be at least 12 feet but not exceed 26 feet.