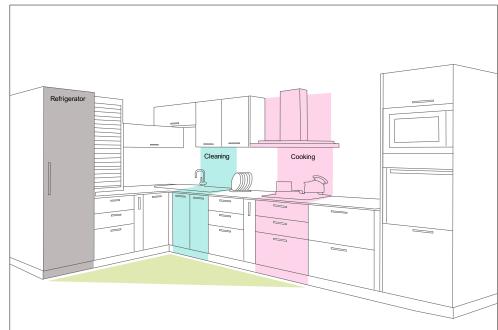

# KITCHEN PLANNING

#### THE WORK TRIANGLE

This consists of 3 fundamental and basic workstations i.e. the sink, refrigerator and the cooking hob/range. The triangle is measured from the center of the sink to the top of refrigerator to the center of the cooking range.

#### THE 23 FEET RULE

To ensure maximum efficiency, the work triangle perimeter should be at least 12 feet but not exceed 26 feet.