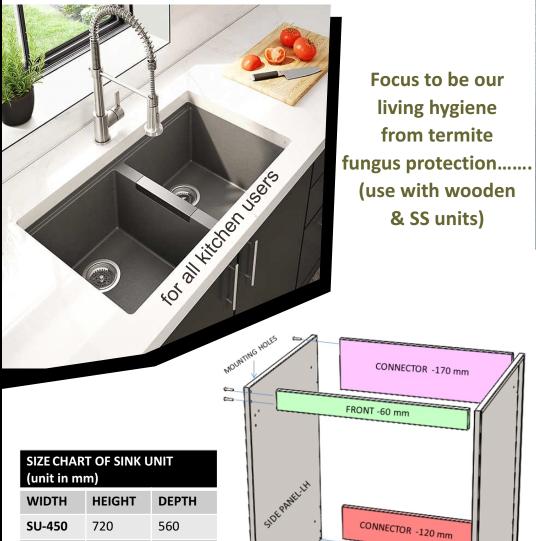

# STAINLESS STEEL SINK CABINET

## STAINLESS STEEL SHELF/PLANTER

CONNECTOR -120 mm

CONNECTOR -120 mm

WIDTH AS PER LAYOUT

SIDE PANEL-RH

WIDTHHEIGHTDEPTHSU-450720560SU-600720560SU-900720560SU-1050720560