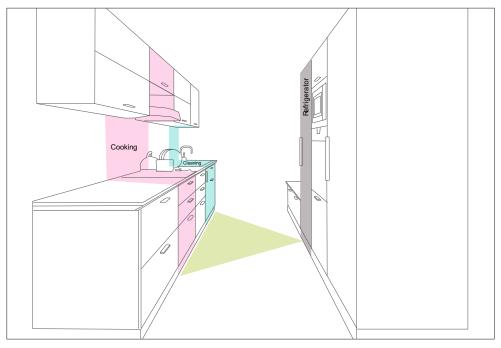

# KITCHEN PLANNING

#### THE WORK TRIANGLE

This consists of 3 fundamental and basic workstations i.e. the sink, refrigerator and the cooking hob/range. The triangle is measured from the center of the sink to the top of refrigerator to the center of the cooking range.

#### THE 23 FEET RULE

To ensure maximum efficiency, the work triangle perimeter should be at least 12 feet but not exceed 26 feet.