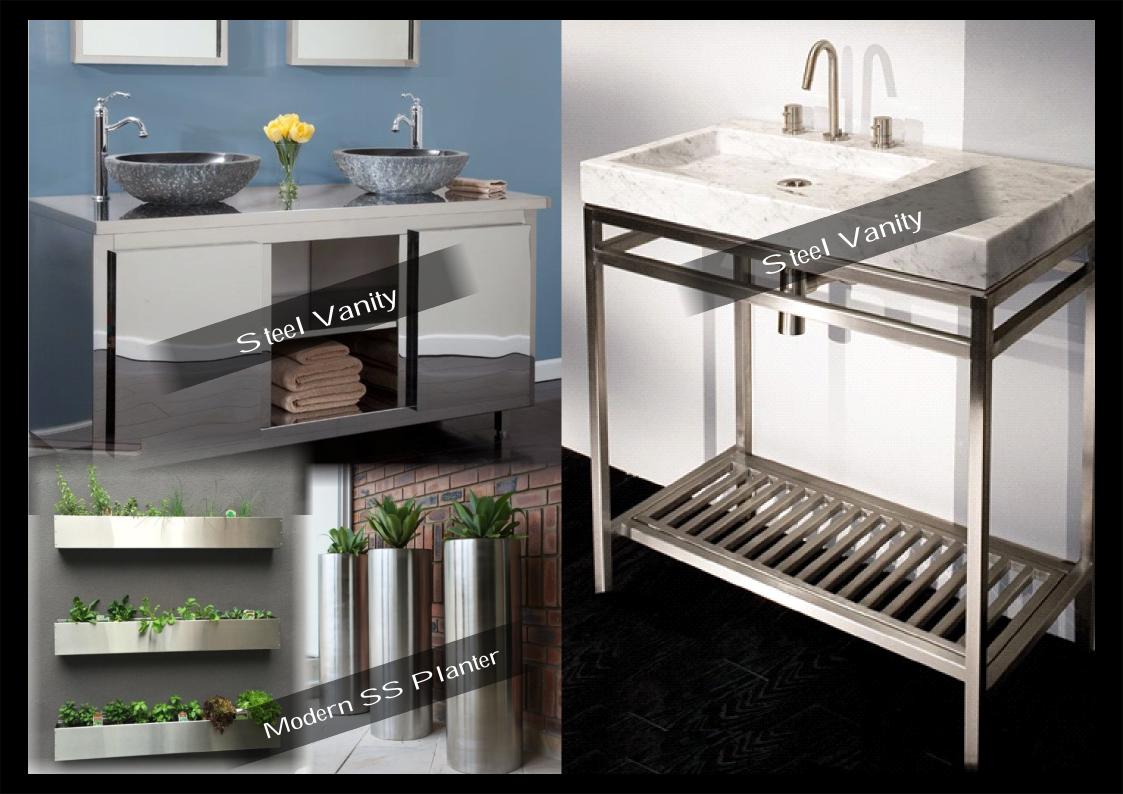

# STAINLESS STEEL SINK CABINET

## STAINLESS STEEL SHELF/PLANTER

CONNECTOR -120 mm

CONNECTOR -120 mm

WIDTH AS PER LAYOUT

SIDE PANEL-RH

WIDTHHEIGHTDEPTHSU-450720560SU-600720560SU-900720560SU-1050720560