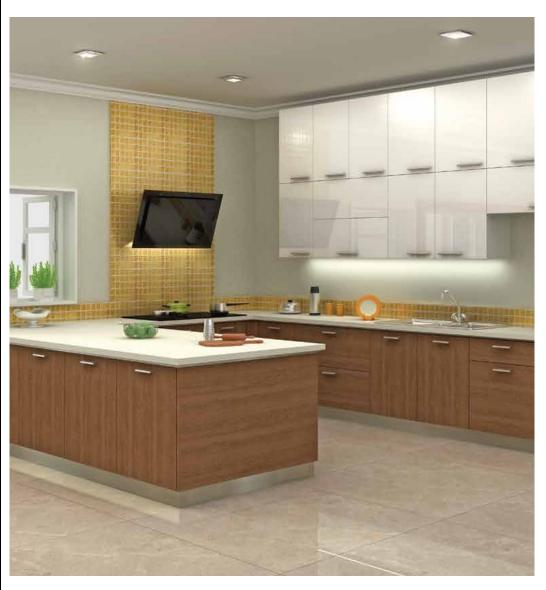

#### PARALLEL KITCHEN

• 15 year warranty\*

- Functional & sturdy
- Termite proof

A parallel kitchen is the best design in terms of work efficiency. It includes two parallel working units that are built for convenience. One side of the kitchen could be used for washing and cooking and the other as an additional workspace or for storing utilities.