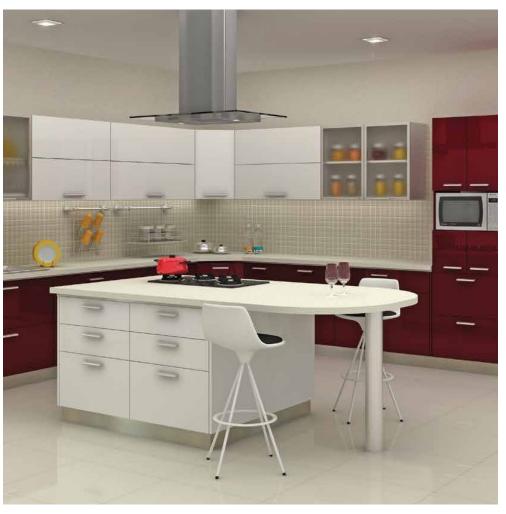

tenance

• 15 year warranty\*

- Functional & sturdy
- Termite proof





A parallel kitchen is the best design in terms of work efficiency. It includes two parallel working units that are built for convenience. One side of the kitchen could be used for washing and cooking and the other as an additional workspace or for storing utilities.

# SINGLE WALL KITCHEN

### SINGLE WALL KITCHEN



A single wall kitchen layout is perfect for a generation that lives in studio apartments with open kitchens, combined with dining areas. A sleek single wall kitchen makes the dining space, a stylish setting. This design facilitates cabinet storage and convenience in placing kitchen appliances, for easy reach.







The perfect setting for a contemporary home.

# L-SHAPED KITCHEN

### L - SHAPED KITCHEN



Home designs today are changing and giving way to contemporary, open-plan layouts and studio style living. This has caused L-shaped kitchens to gain popularity. This setting has a continuous working platform and the corner can be tted with high-end kitchen equipment for a sleek nish and better space utilization. L-shaped kitchens islands are great for seating, entertainment and dining with family and guests.



An Ideal space to cook and share stories with your family.

# **U-SHAPED KITCHEN**

### U - SHAPED KITCHEN



A U-shaped kitchen layout has two opposite ends of the platform running parallel to each other with one end closed and the other open. This kitchen is designed to make ample room for experimenting and exploring the world of cuisine. U-shaped kitchens facilitate easy access