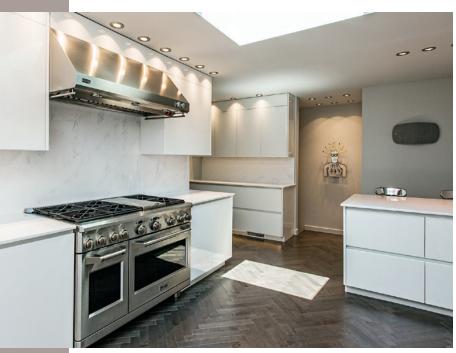

Designer: PB Kitchen Design

Photographer: Van Inwegen Digital Arts

Designer: Jennifer Gilmer Kitchen & Bath, Ltd. Photographer: Keith Miller

The Radian Collection offers stunning finishes that are scratch and wear resistant.

Make your design dream a reality with cabinetry from the Radian Collection.

Designer: Kitchens Unlimited

Photographer: Sarah Rossi aka Selavie Photography

Designer: Jennifer Gilmer Kitchen & Bath, Ltd. Photographer: Keith Miller