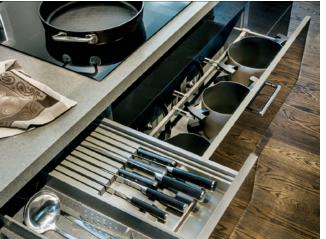

Radian's frameless cabinetry gives you full access to each cabinet and much more usable storage space.

Emphasis on clean lines does not end when you open the cabinet.

Sleek interior components and metal drawer boxes, that can be upgraded to stainless steel, complement its high-end modern style.

Designer: PB Kitchen Design

Photographer: Van Inwegen Digital Arts

Designer: Jennifer Gilmer Kitchen & Bath, Ltd. Photographer: Keith Miller

The Radian Collection offers stunning finishes that are scratch and wear resistant.