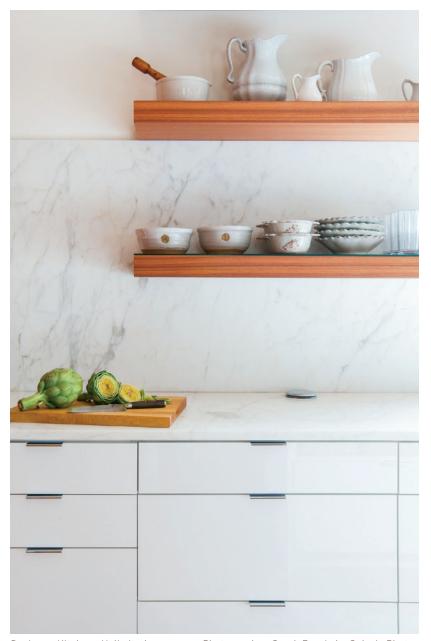

Designer: Bareville Kitchens & Design

Photographer: Abigail Rose Photography

Doors and drawers completely cover the cabinet frame. With clean horizontal design elements, minimal integrated pulls and floating shelves, the Radian Collection delivers the seamless continuity and simple lines so essential in contemporary Euro-style design.

Make your design dream a reality with cabinetry from the Radian Collection.

Designer: Kitchens Unlimited

Photographer: Sarah Rossi aka Selavie Photography

Designer: Jennifer Gilmer Kitchen & Bath, Ltd. Photographer: Keith Miller