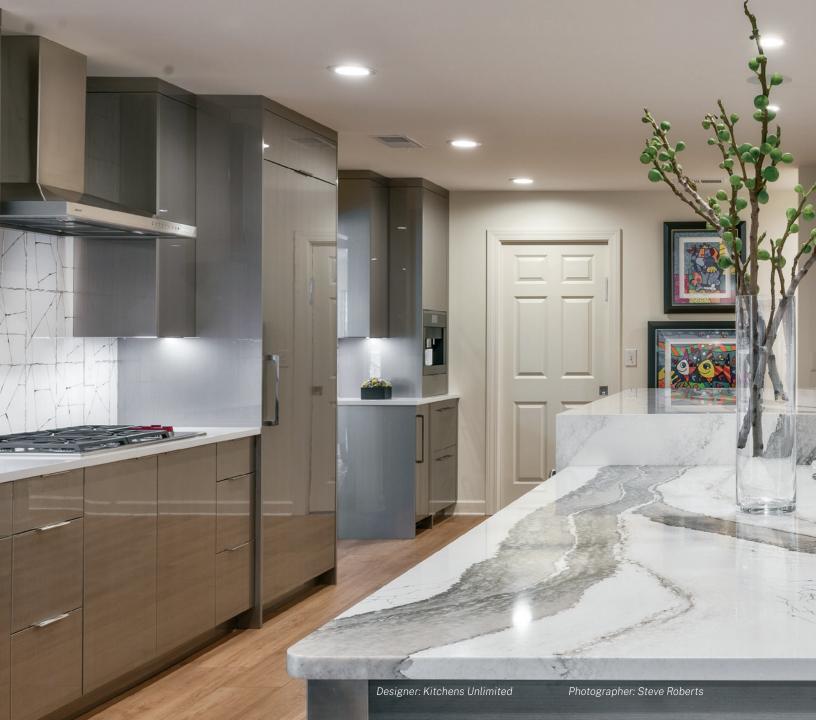

Designer: Kitchens Unlimited Photographer: Steve Roberts

Designer: Hollywood Sierra Kitchens

Easy to clean melamine interiors are offered in a variety of finishes to complement your design. Fully adjustable shelves and soft-closing hardware are standard in all base and wall cabinets. Channel hardware is available for a sleek European style.