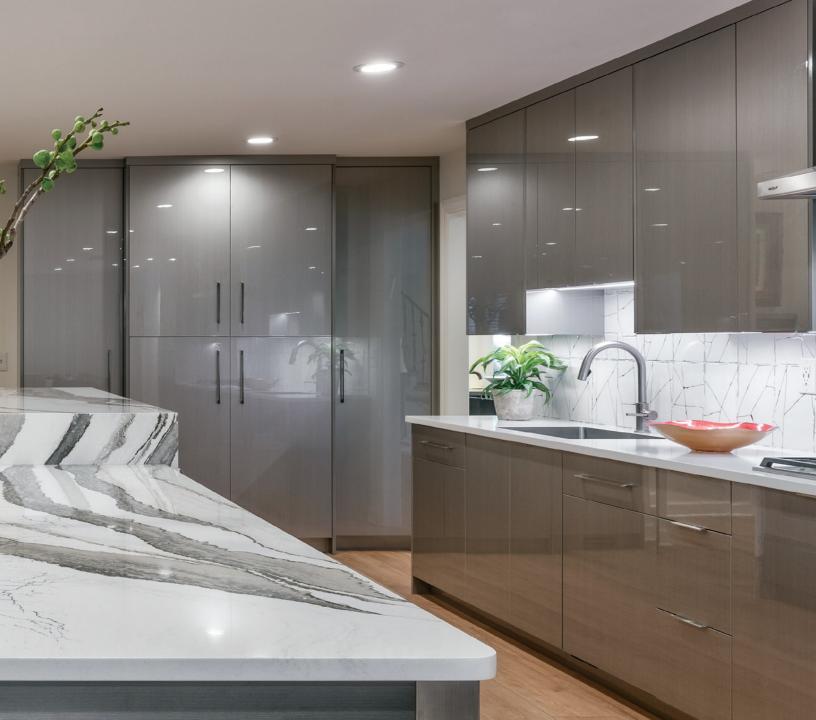

Designer: Bareville Kitchens & Design

Photographer: Abigail Rose Photography

Doors and drawers completely cover the cabinet frame. With clean horizontal design elements, minimal integrated pulls and floating shelves, the Radian Collection delivers the seamless continuity and simple lines so essential in contemporary Euro-style design.

Make your design dream a reality with cabinetry from the Radian Collection.

Designer: Kitchens Unlimited

Photographer: Sarah Rossi aka Selavie Photography

Designer: Jennifer Gilmer Kitchen & Bath, Ltd. Photographer: Keith Miller