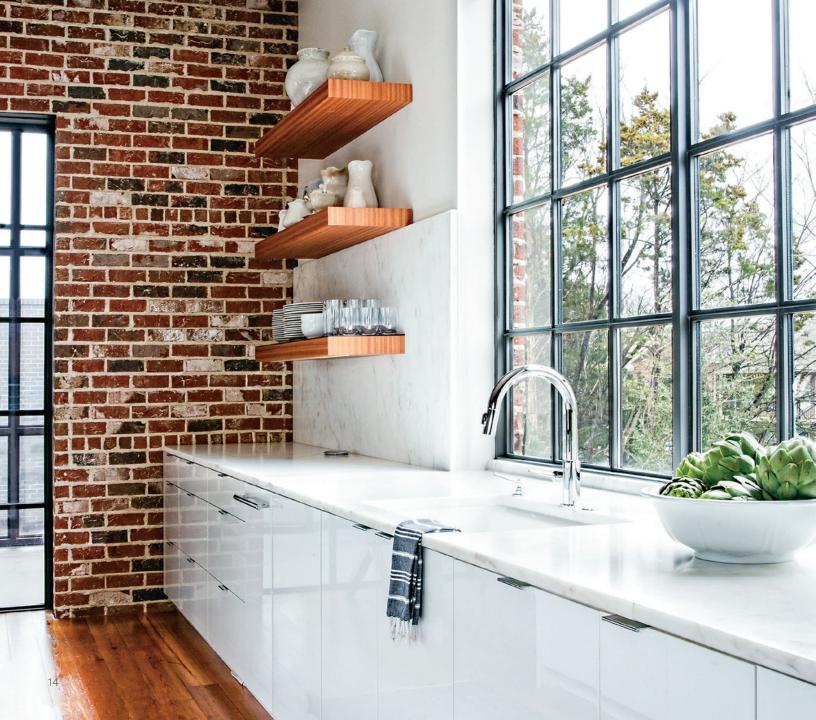

Designer: Bareville Kitchens & Design

Photographer: Abigail Rose Photography

Doors and drawers completely cover the cabinet frame. With clean horizontal design elements, minimal integrated pulls and floating shelves, the Radian Collection delivers the seamless continuity and simple lines so essential in contemporary Euro-style design.