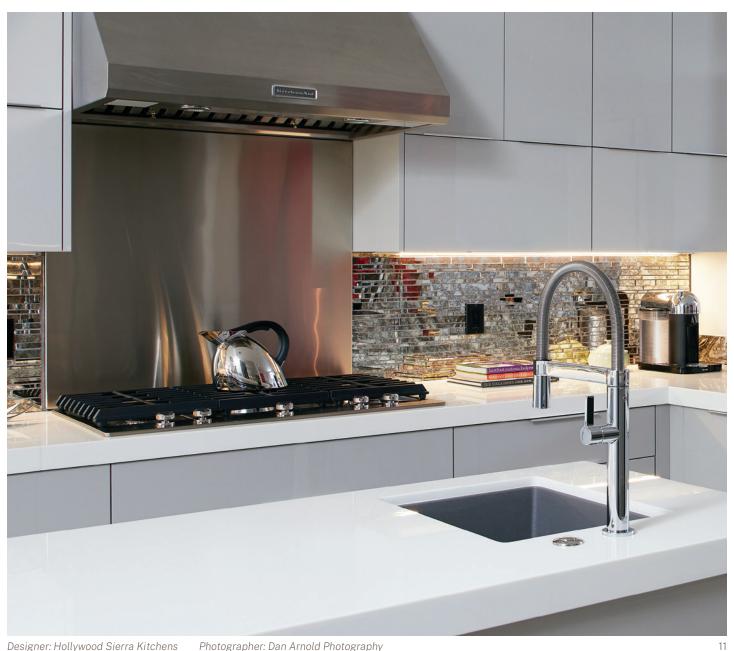

Designer: Kitchens Unlimited Photographer: Steve Roberts

Designer: Hollywood Sierra Kitchens

Easy to clean melamine interiors are offered in a variety of finishes to complement your design. Fully adjustable shelves and soft-closing hardware are standard in all base and wall cabinets. Channel hardware is available for a sleek European style.