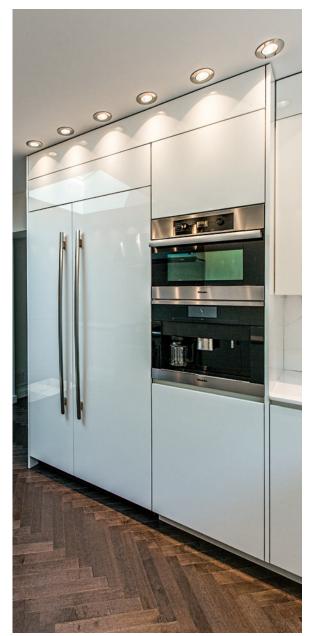

Radian's frameless cabinetry gives you full access to each cabinet and much more usable storage space.

Emphasis on clean lines does not end when you open the cabinet.

Sleek interior components and metal drawer boxes, that can be upgraded to stainless steel, complement its high-end modern style.

Designer: Bareville Kitchens & Design

Photographer: Abigail Rose Photography

Doors and drawers completely cover the cabinet frame. With clean horizontal design elements, minimal integrated pulls and floating shelves, the Radian Collection delivers the seamless continuity and simple lines so essential in contemporary Euro-style design.