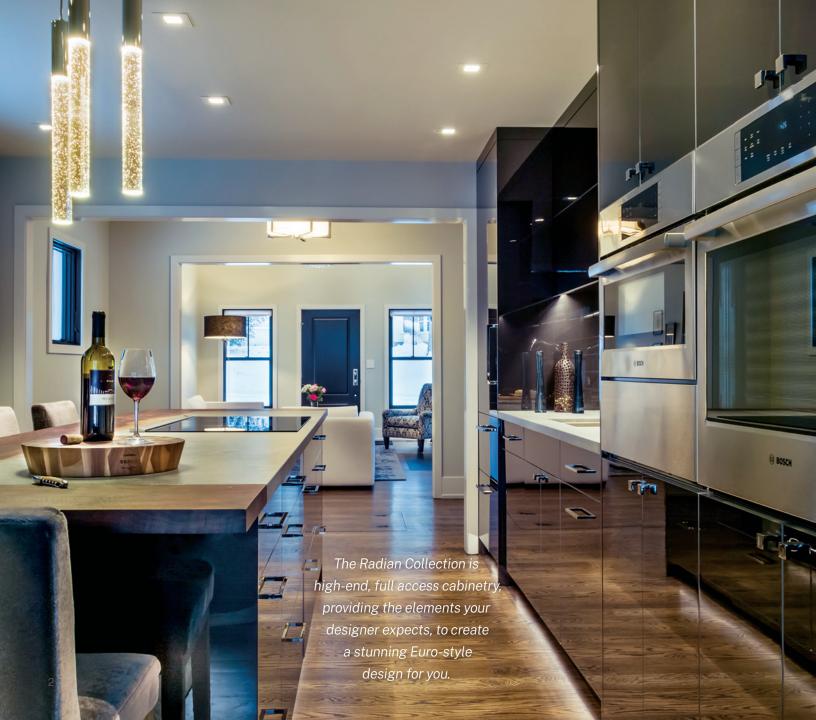

Designer: Bareville Kitchens & Design

Photographer: Abigail Rose Photography

Doors and drawers completely cover the cabinet frame. With clean horizontal design elements, minimal integrated pulls and floating shelves, the Radian Collection delivers the seamless continuity and simple lines so essential in contemporary Euro-style design.