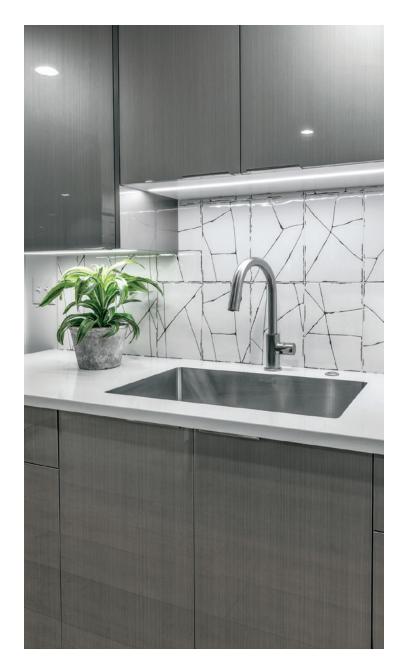

Designer: Kitchens Unlimited Photographer: Steve Roberts

Designer: Hollywood Sierra Kitchens

Easy to clean melamine interiors are offered in a variety of finishes to complement your design. Fully adjustable shelves and soft-closing hardware are standard in all base and wall cabinets. Channel hardware is available for a sleek European style.