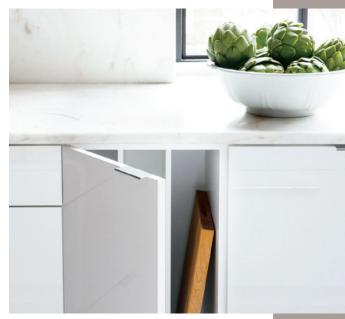

Radian's frameless cabinetry gives you full access to each cabinet and much more usable storage space.

Emphasis on clean lines does not end when you open the cabinet.

Sleek interior components and metal drawer boxes, that can be upgraded to stainless steel, complement its high-end modern style.

Designer: Kitchens Unlimited Photographer: Steve Roberts

Designer: Hollywood Sierra Kitchens

Easy to clean melamine interiors are offered in a variety of finishes to complement your design. Fully adjustable shelves and soft-closing hardware are standard in all base and wall cabinets. Channel hardware is available for a sleek European style.