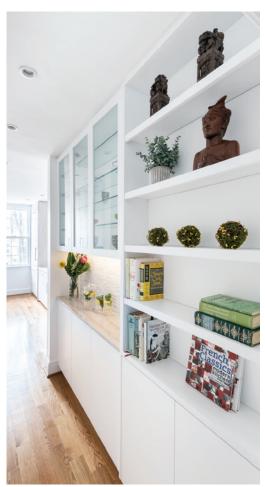

Designer: Bareville Kitchens & Design

Photographer: Abigail Rose Photography

Doors and drawers completely cover the cabinet frame. With clean horizontal design elements, minimal integrated pulls and floating shelves, the Radian Collection delivers the seamless continuity and simple lines so essential in contemporary Euro-style design.