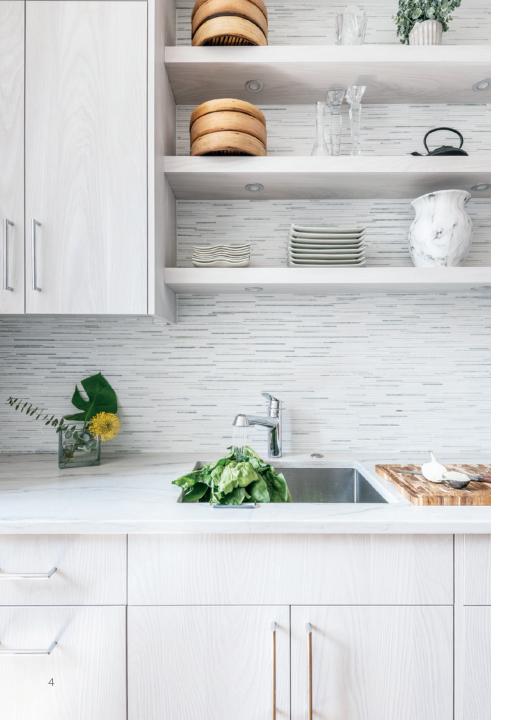

Designer: Kitchens Unlimited Photographer: Steve Roberts

Designer: Hollywood Sierra Kitchens

Easy to clean melamine interiors are offered in a variety of finishes to complement your design. Fully adjustable shelves and soft-closing hardware are standard in all base and wall cabinets. Channel hardware is available for a sleek European style.