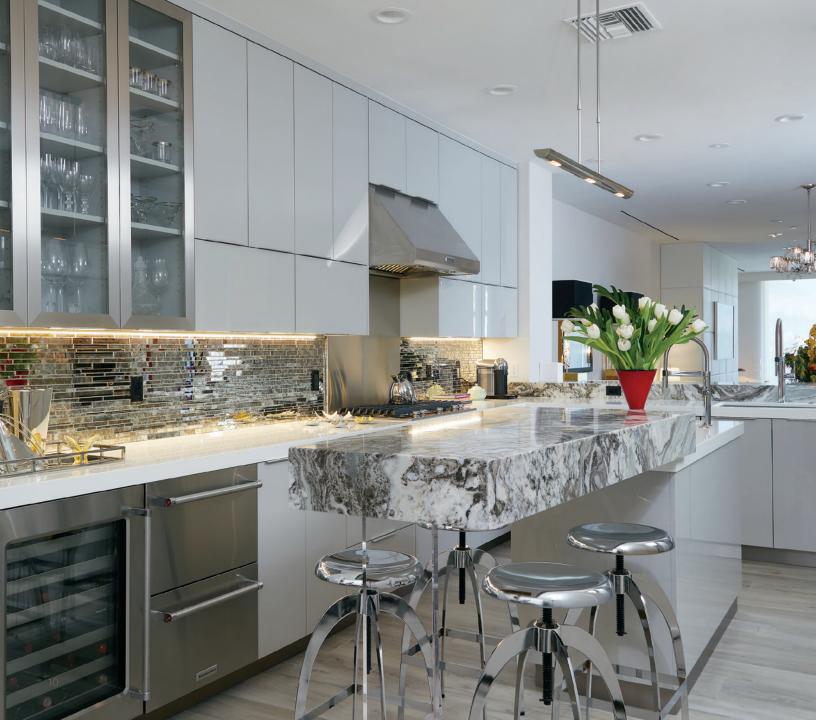

Designer: PB Kitchen Design

Photographer: Van Inwegen Digital Arts

Designer: Jennifer Gilmer Kitchen & Bath, Ltd. Photographer: Keith Miller

The Radian Collection offers stunning finishes that are scratch and wear resistant.

Make your design dream a reality with cabinetry from the Radian Collection.

Designer: Kitchens Unlimited

Photographer: Sarah Rossi aka Selavie Photography

Designer: Jennifer Gilmer Kitchen & Bath, Ltd. Photographer: Keith Miller