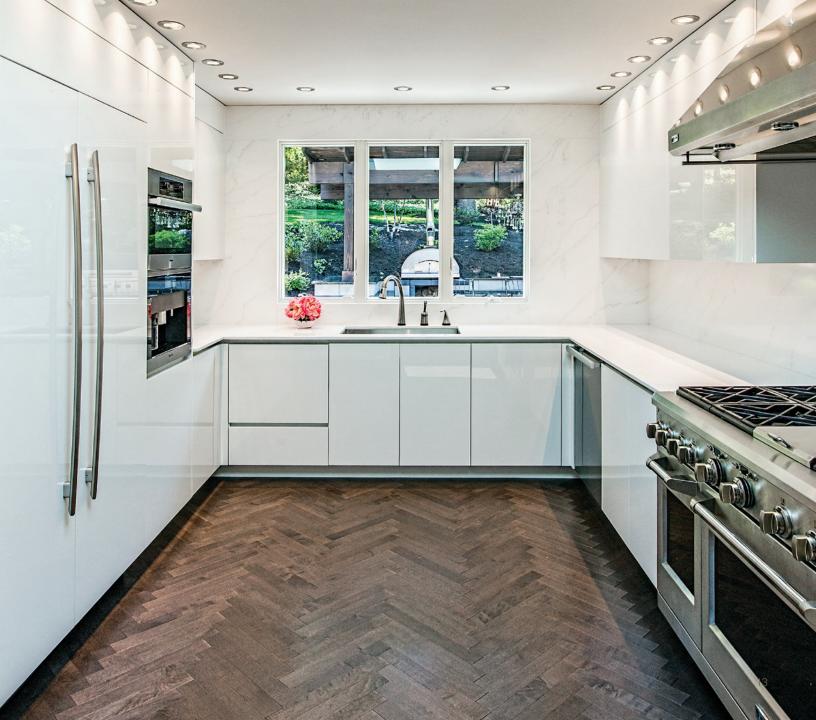

Designer: Kitchens Unlimited Photographer: Steve Roberts

Designer: Hollywood Sierra Kitchens

Easy to clean melamine interiors are offered in a variety of finishes to complement your design. Fully adjustable shelves and soft-closing hardware are standard in all base and wall cabinets. Channel hardware is available for a sleek European style.