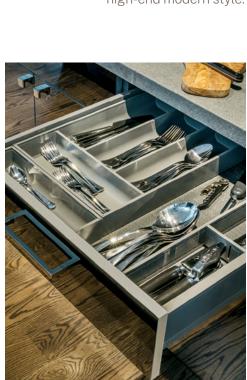

Radian's frameless cabinetry gives you full access to each cabinet and much more usable storage space.

Emphasis on clean lines does not end when you open the cabinet.

Sleek interior components and metal drawer boxes, that can be upgraded to stainless steel, complement its high-end modern style.