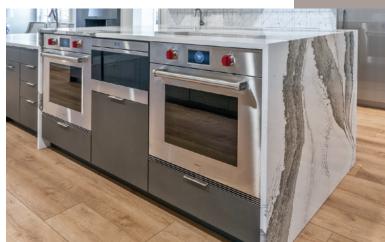

Radian's frameless cabinetry gives you full access to each cabinet and much more usable storage space.

Emphasis on clean lines does not end when you open the cabinet.

Sleek interior components and metal drawer boxes, that can be upgraded to stainless steel, complement its high-end modern style.