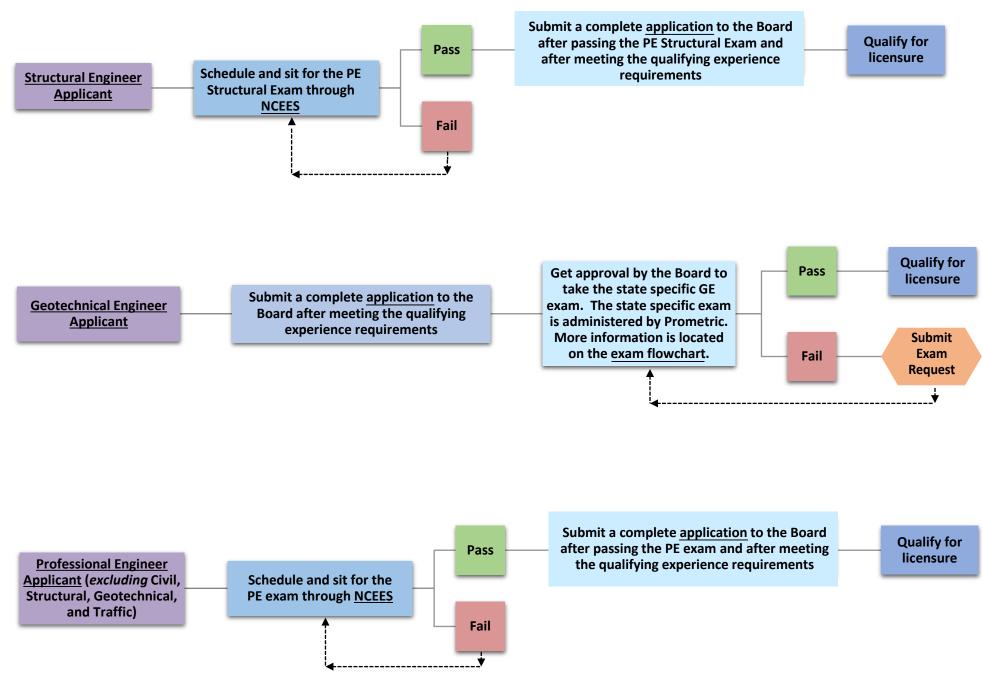

## Process Flowcharts-Scheduling Exams and Applying for Professional Engineer (PE) or Professional Land Surveyor (PLS) Licensure

This is an overview of the process that should be used by PE and PLS applicants to schedule exams and apply for licensure. This document **only** applies to applicants who have already passed the FE/FS exam and are now applying for professional licensure, or applicants that are applying for a FE/FS exam wavier. Applicants taking the National Council of Examiners for Engineering and Surveying (NCEES) exams should also view the <u>Frequently Asked Questions (FAQs)-Scheduling and Taking the NCEES Exams</u>.