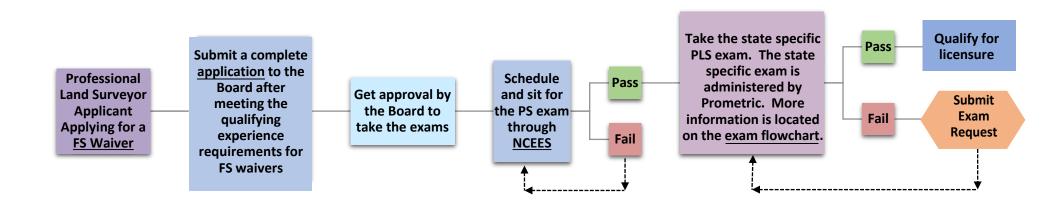

## Process Flowcharts-Scheduling Exams and Applying for Professional Engineer (PE) or Professional Land Surveyor (PLS) Licensure

This is an overview of the process that should be used by PE and PLS applicants to schedule exams and apply for licensure. This document **only** applies to applicants who have already passed the FE/FS exam and are now applying for professional licensure, or applicants that are applying for a FE/FS exam wavier. Applicants taking the National Council of Examiners for Engineering and Surveying (NCEES) exams should also view the <u>Frequently Asked Questions (FAQs)-Scheduling and Taking the NCEES Exams</u>.