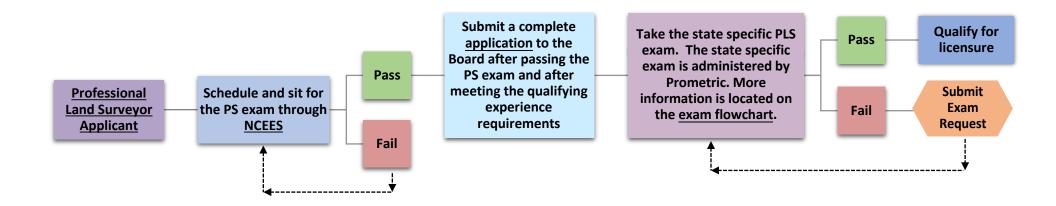

## Process Flowcharts-Scheduling Exams and Applying for Professional Engineer (PE) or Professional Land Surveyor (PLS) Licensure

This is an overview of the process that should be used by PE and PLS applicants to schedule exams and apply for licensure. This document **only** applies to applicants who have already passed the FE/FS exam and are now applying for professional licensure, or applicants that are applying for a FE/FS exam wavier. Applicants taking the National Council of Examiners for Engineering and Surveying (NCEES) exams should also view the <u>Frequently Asked Questions (FAQs)-Scheduling and Taking the NCEES Exams</u>.