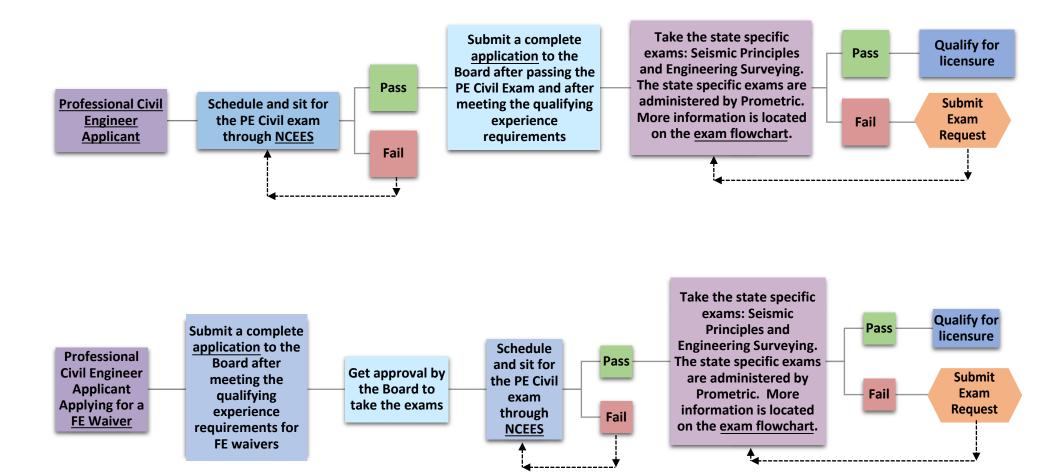

## Process Flowcharts-Scheduling Exams and Applying for Professional Engineer (PE) or Professional Land Surveyor (PLS) Licensure

This is an overview of the process that should be used by PE and PLS applicants to schedule exams and apply for licensure. This document **only** applies to applicants who have already passed the FE/FS exam and are now applying for professional licensure, or applicants that are applying for a FE/FS exam wavier. Applicants taking the National Council of Examiners for Engineering and Surveying (NCEES) exams should also view the <u>Frequently Asked Questions (FAQs)-Scheduling and Taking the NCEES Exams</u>.