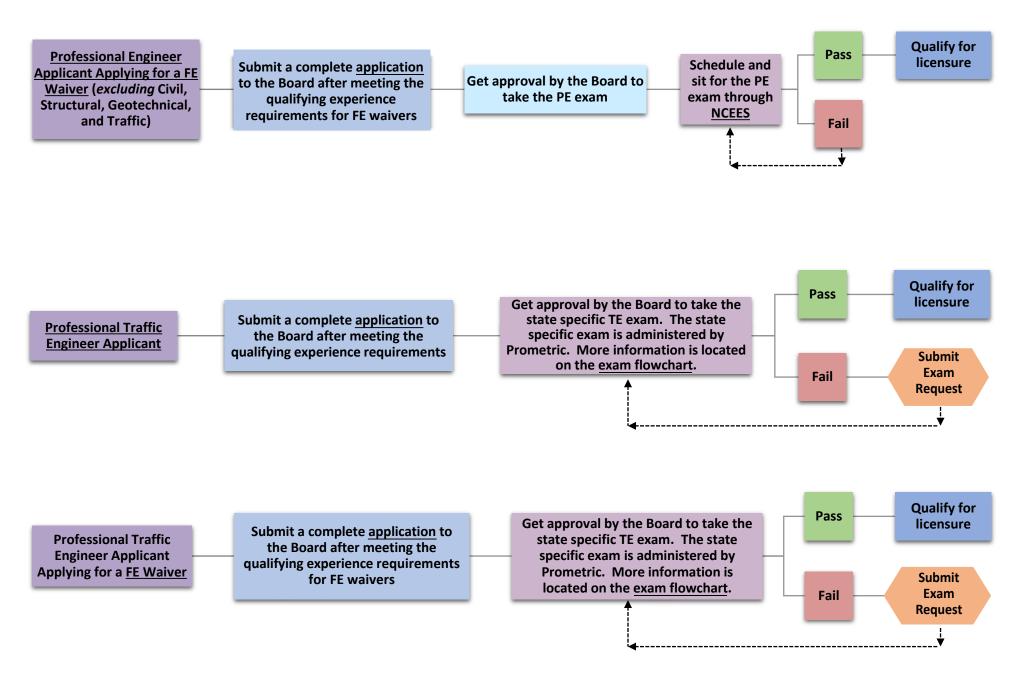

## Process Flowcharts-Scheduling Exams and Applying for Professional Engineer (PE) or Professional Land Surveyor (PLS) Licensure

This is an overview of the process that should be used by PE and PLS applicants to schedule exams and apply for licensure. This document **only** applies to applicants who have already passed the FE/FS exam and are now applying for professional licensure, or applicants that are applying for a FE/FS exam wavier. Applicants taking the National Council of Examiners for Engineering and Surveying (NCEES) exams should also view the <u>Frequently Asked Questions (FAQs)-Scheduling and Taking the NCEES Exams</u>.