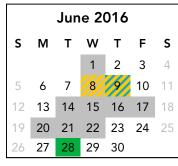

- \* March 28 April 1, 2016, Monday Friday AD SCHOOLS CLOSED - Spring Break
- \* April 5 7, 2016, Tuesday Thursday New York State ELA Testing
- \* April 13 15, 2016, Wednesday Friday New York State Math Testing
- \* April 25 29, 2016, Monday Friday NYC DOE SCHOOLS CLOSED - Spring Break
- May 5, 2016, Thursday
  \*AD optional holiday
- \* May 16 20, 2016, Monday Friday AD Schools ITBS Testing
- \* May 27, 2016, Friday AD Schools CLOSED (snow day)
- May 30, 2016, Monday
   ALL SCHOOLS and MOG Office CLOSED
   Memorial Day Holiday
- \* May 31, 2016, Tuesday AD Schools CLOSED
- \* June 1, 2016, Wednesday HIGH SCHOOL ONLY - Regents Exams
- \* June 8, 2016, Wednesday NYC DOE 1/2 Day MOG ARTIST TRAINING
- \* June 9, 2016, Thursday NYC DOE Chancellor's Conference Day
- \* June 14 17, & 20 22, 2016 HIGH SCHOOL ONLY - Regents Exams
- June 28, 2016, Tuesday NYC DOE LAST DAY OF SCHOOL