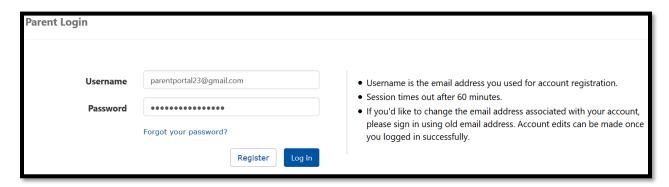

# Select an option below 1. Parent Login 2. Student Login 3. Employee Login 4. Register for an account

**Step 7** - You can now log in using your email and password.

<u>Step 8</u> - You will be asked if you would like to receive the Parent-Student Handbook via email. Select "Yes" or "No" and click submit.