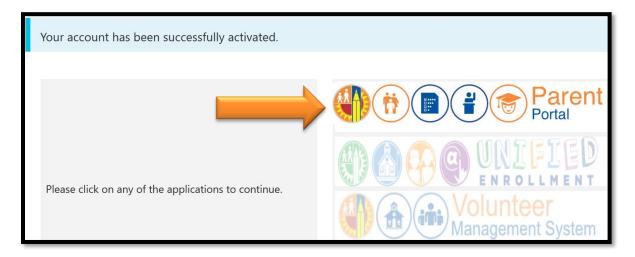

<u>Step 5</u> – You will receive a notification that your LAUSD Account is Activated. Click on the first logo, Parent Portal, to the right of the screen.

<u>Step 6</u> – Select Parent Login.