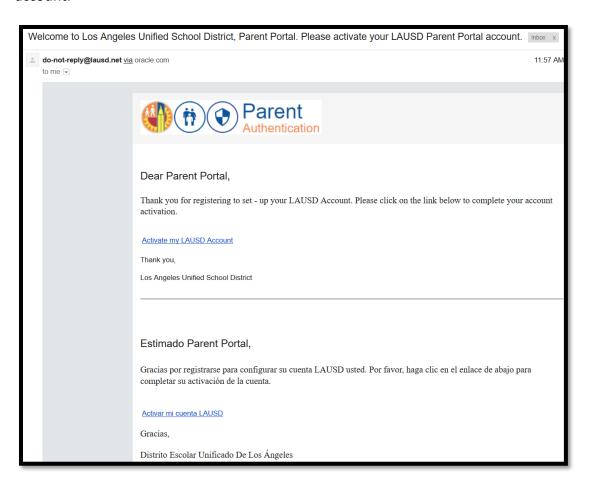

Step 2 – You will receive a thank you message.

<u>Step 3</u> – To complete your registration, check email for notification sent to complete account registration process. Activate your account by clicking on the blue link "Activate my LAUSD account."