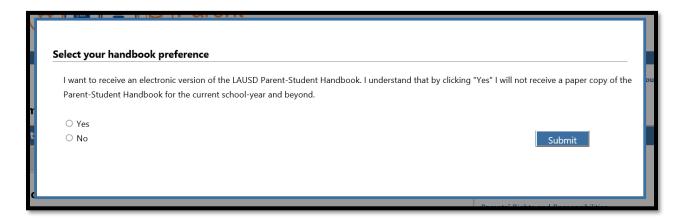

# Select an option below 1. Parent Login 2. Student Login 3. Employee Login 4. Register for an account

**Step 7** - You can now log in using your email and password.

<u>Step 8</u> - You will be asked if you would like to receive the Parent-Student Handbook via email. Select "Yes" or "No" and click submit.