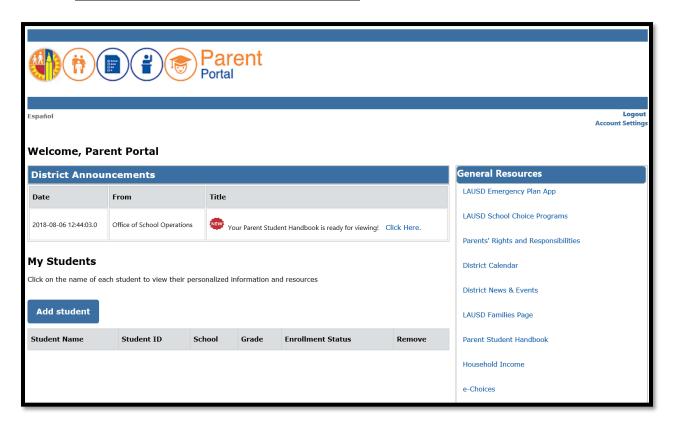

<u>Step 5</u> – You will receive a notification that your LAUSD Account is Activated. Click on the first logo, Parent Portal, to the right of the screen.

<u>Step 6</u> – Select Parent Login.

# Select an option below 1. Parent Login 2. Student Login 3. Employee Login 4. Register for an account

**Step 7** - You can now log in using your email and password.

<u>Step 8</u> - You will be asked if you would like to receive the Parent-Student Handbook via email. Select "Yes" or "No" and click submit.