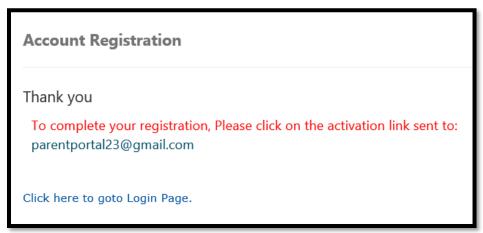

Step 2 – You will receive a thank you message.

<u>Step 3</u> – To complete your registration, check email for notification sent to complete account registration process. Activate your account by clicking on the blue link "Activate my LAUSD account."