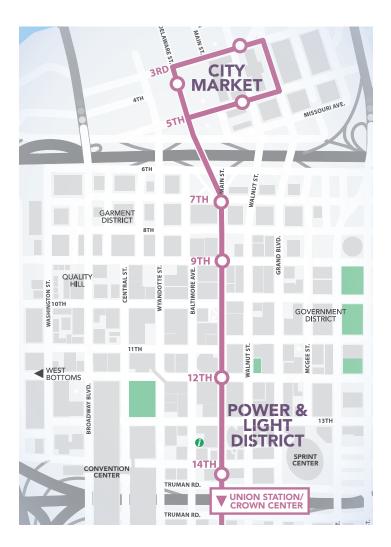

DOWNTOWN DAZZLE OFFERS ARE VALID NOV. 1 – DEC. 30, 2019.

Head Downtown this holiday season and enjoy free live music aboard the free KC Streetcar as you explore Downtown, from the City Market to Union Station.

See the full lineup online at <u>kcstreetcar.org</u> and make plans to spend your holidays in Downtown Kansas City. Follow the KC Streetcar on Twitter, Facebook and Instagram for the latest on the Streecar Holiday Jam.