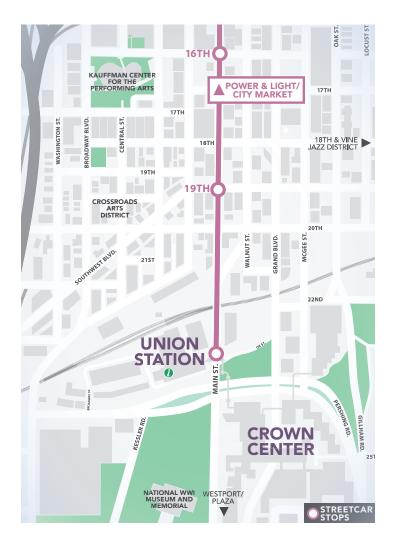

DOWNTOWN DAZZLE OFFERS ARE VALID NOV. 1 – DEC. 30, 2019.

Head Downtown this holiday season and enjoy free live music aboard the free KC Streetcar as you explore Downtown, from the City Market to Union Station.

See the full lineup online at <u>kcstreetcar.org</u> and make plans to spend your holidays in Downtown Kansas City. Follow the KC Streetcar on Twitter, Facebook and Instagram for the latest on the Streecar Holiday Jam.