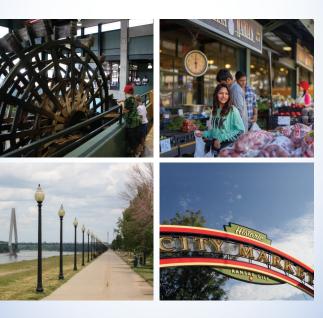

× & ...

KANSAS CITY POWER & LIGHT DISTRICT

New Year's Eve - Power & Light District \$10 off event price. (Promo Code: DOWNTOWNDAZZLE)

Experience a world of sights, sounds and attractions for the whole family this holiday season. Explore an eclectic mix of shops and boutiques filled with unique gift possibilities. Taste flavors and traditional foods from around the world. Gather fresh and imported ingredients to share at your own table. Visit the region's largest and oldest market while discovering Kansas City's historic past in a colorful setting that's perfect for holiday browsing and festivities.

### thecitymarket.com

### More to Do in the River Market

Arabia Steamboat Museum

Farmers Market

Riverfront Heritage Trail

Town of Kansas Bridge

HISTORIC RIVER MARKET

™ ₿**\\Ţ**Ę

KANSAS CITY, MO