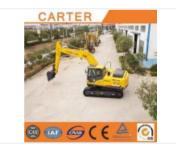

✓ OEM/ODM Yes Availability:

TÜV Serial NO.: MIC-ASR165012 Report Verification

Shandong Carter Heavy Industry Machinery Co., Ltd. is a professional company specializing in the manufacture and export of complete sets of Mini excavators, covering 1.8 tons, 4 tons, 4.5 tons, 6 tons, 8 tons, 8.5 tons. Middle size excavators, CT150, CT220, CT240, CT330. We also supply...