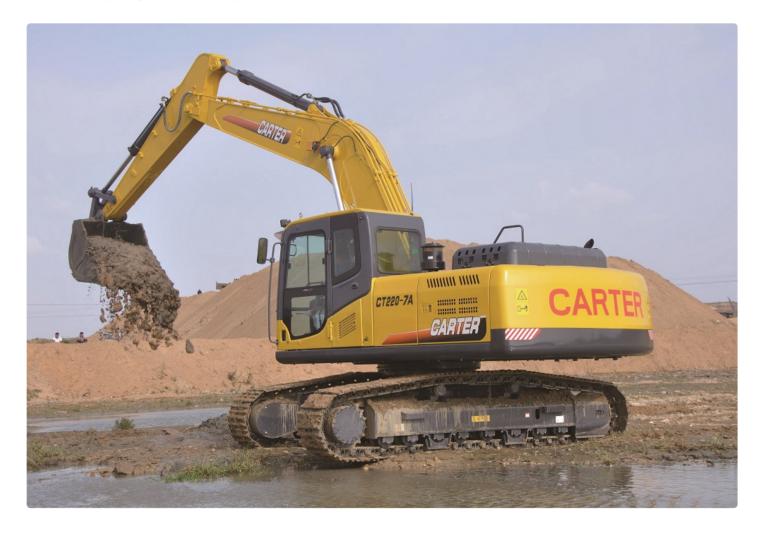

Carter's production center is based in the national construction machinery manufacturing base - the state-level development zone of Linyi, and

Shandong Carter Heavy Industry Machinery Co.ltd - excavator, mini excavator, construction machine

in the U.S. R&D centers, We produce excavator from 1.8 ton to 33 ton. Through our own sales organizations, business partners and the alliance with Huasheng, the new Carter's sales network is throughout the world. Carter's specializes in design, manufacturing and sales of best quality hydraulic excavators, roadheaders, helping worldwide partners to succeed. Carter continually enlarge investment in the R&D system to update the company's technology level. Two R&D centers have been founded, one is in Linyi and the other one is in Illinois State of U.S.. In 2009, Carter roadheaders are qualified as "National Important New Product".