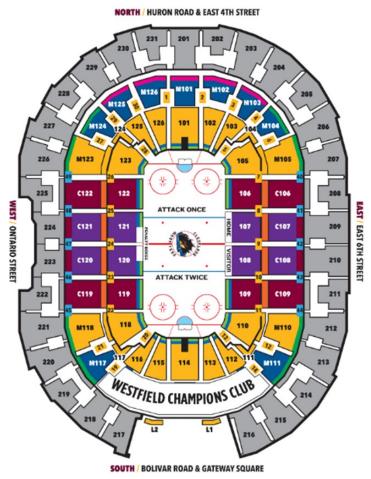

### Premium Club Memberships –Litehouse Chairman's Club

- Located on our Event Level
- All-Inclusive Food and Beverages (beer, wine, soda, water)
- Available with 1<sup>st</sup>
   Row Glass
   Membership as well
   as select Center Ice
   Sideline and Club
   Level locations.

## Premium Club Memberships – Westfield Champions Club

- Located on the Huntington Bank Club Level
- All-Inclusive Food and Beverages (beer, wine, soda, water)
- Includes 3 different types of seating within the club:
  - Lounge Seats
  - Club Boxes (4 seats)
  - Lounge Boxes (4 seats)

# What's New for the 2019-20 Season? (continued)

- A New Seating Chart for our New FieldHouse
- \*Please note that your physical seating location did not change
- Wayfinding Changes:
  - Re-numbered Sections and Seats
  - Portal System
    - All tickets will now have a portal number to help guide fans to their seat more quickly and efficiently!