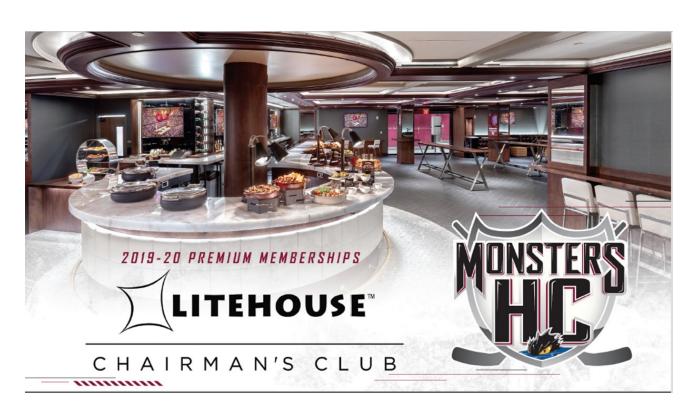

### Premium Club Memberships –Litehouse Chairman's Club

- Located on our Event Level
- All-Inclusive Food and Beverages (beer, wine, soda, water)
- Available with 1<sup>st</sup>
   Row Glass
   Membership as well
   as select Center Ice
   Sideline and Club
   Level locations.