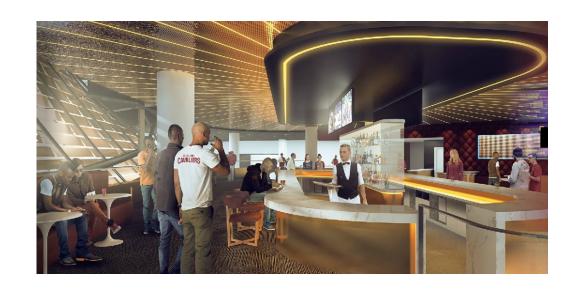

# What's New for the 2019-20 Season? (continued)

- Members Lounge
  - This brand new bar and lounge area is exclusive to our MHC Members and includes a cash bar!
  - Located in the NW Atrium by the Sherwin-Williams Entrance and the new Power Portal!
- New Location for Member HQ
  - By Portal 30 on the main concourse and near the Members Lounge and Power Portal

# What's New for the 2019-20 Season? (continued)

- New Bars
  - Members Lounge (located in Sherwin Williams entrance and NW Atrium)
  - Saucy Brewpub (located in the south neighborhood by Discount Drug Mart entrance)
  - Bell's Bar (located in our west neighborhood by sections 120 and 121)
  - Budweiser Brewhouse (located in the south end of Loudville) \*only accessible when Loudville is in use
  - Overlook Bar (located by sections 207 and 208 in Loudville) \*only accessible when Loudville is in use
- New Entrances
  - Cleveland Cliffs Entrance (located at the corner of Huron and E. 6<sup>th</sup> St. by Monsters team shop)
  - Sherwin Williams Entrance (located at the corner of Huron and Ontario by RTA Tunnel)
  - Discount Drug Mart Entrance (located at the south end of building by Progressive Field)
- Check out more about the Rocket Mortgage FieldHouse Transformation project here:
  - https://www.rmfhtransformation.com/