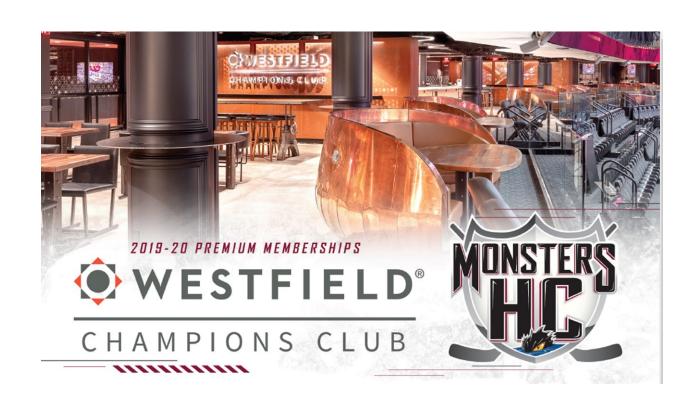

## Premium Club Memberships – Westfield Champions Club

- Located on the Huntington Bank Club Level
- All-Inclusive Food and Beverages (beer, wine, soda, water)
- Includes 3 different types of seating within the club:
  - Lounge Seats
  - Club Boxes (4 seats)
  - Lounge Boxes (4 seats)