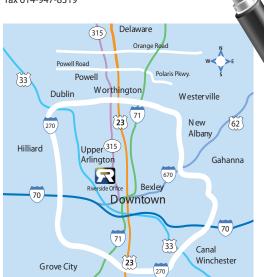

Riverside Map

Riverside Office 3525 Olentangy River Rd. Suite 5360 Columbus, Ohio 43214

614-340-7741 fax 614-947-8319

(315)

N. Broadway Exit

N. Broadway

McConnell Heart Hospital

Thomas Lane

North Broadway

Medical Office Building

Red Parking Area

# Finding Your Way to the Riverside Office

www.riversiderad.com

Riverside Methodist Hospital, 3525 Olentangy River Rd., Suite 5362, Columbus, OH 43214 614-340-7741 1-866-340-7741 (toll free)

## From the North:

Take I-71 South to I-270 West to Route 315 South. or Take Route 23 South to I-270 West to Route 315 South. or Take Route 33 South to I-270 Fast to Route 315 South.

Follow Route 315 to the North Broadway exit. Park in the Red parking area. Enter the McConnell Heart Hospital attached to the Red parking garage. Park in the Red garage. Go to the 1st floor of the garage to come into the Red building. Take the Red elevators up to the 5th floor, Suite 5362.

# From the South:

Take I-71 North to Route 315 North. or Take Route 23 North to I-270 West to I-71 North to Route 315 North,

or Take Route 33 North to I-70 West to I-71 North to Route 315 North.

Follow Route 315 to the North Broadway exit and follow Blue hospital signs.

## From the East:

Take I-70 West to Route 315 North. Follow Route 315 to the North Broadway exit and follow Blue hospital signs. Park in the Red parking area. Enter the McConnell Heart Hospital attached to the Red parking garage. Park in the Red garage. Go to the 1st floor of the garage to come into the Red building. Take the Red elevators up to the 5th floor, Suite 5362.

# From the West:

Follow Route 315 to the North Broadway exit and follow Blue hospital signs. Park in the Red parking area. Enter the McConnell Heart Hospital attached to the Red parking garage. Park in the Red garage. Go to the 1st floor of the garage to come into the Red building. Take the Red elevators up to the 5th floor, Suite 5362.

Take I-70 East to I-670 East to Route 315 North.