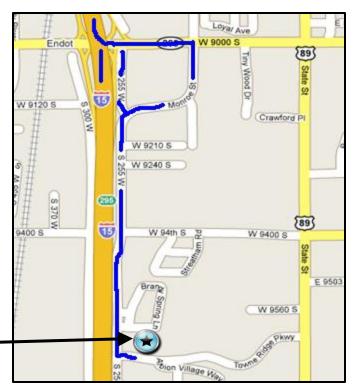

## **Traveling South Bound –**

Take Exit 295 (9000 South) and remain on the left turn lane going under the freeway overpass heading East on 9000 South. Turn right at the first light on Monroe Street. Travel South on Monroe Street which will turn into 255 West (frontage Road). Turn left onto West Towne Ridge Parkway. The Realtors Building is the first business on the left. Park on either side of the building, and take the elevator to the third floor.

## **Traveling North Bound -**

Take Exit 295 (9000 South) and turn right onto 9000 South. Take a sharp right turn at the off ramp on S. 255 West. Turn south (right) onto Monroe Street (Frontage Road). Turn left onto West Towne Ridge Parkway. The Realtors Building is the first business on the left. Park on either side of the building, and take the elevator to the third floor.