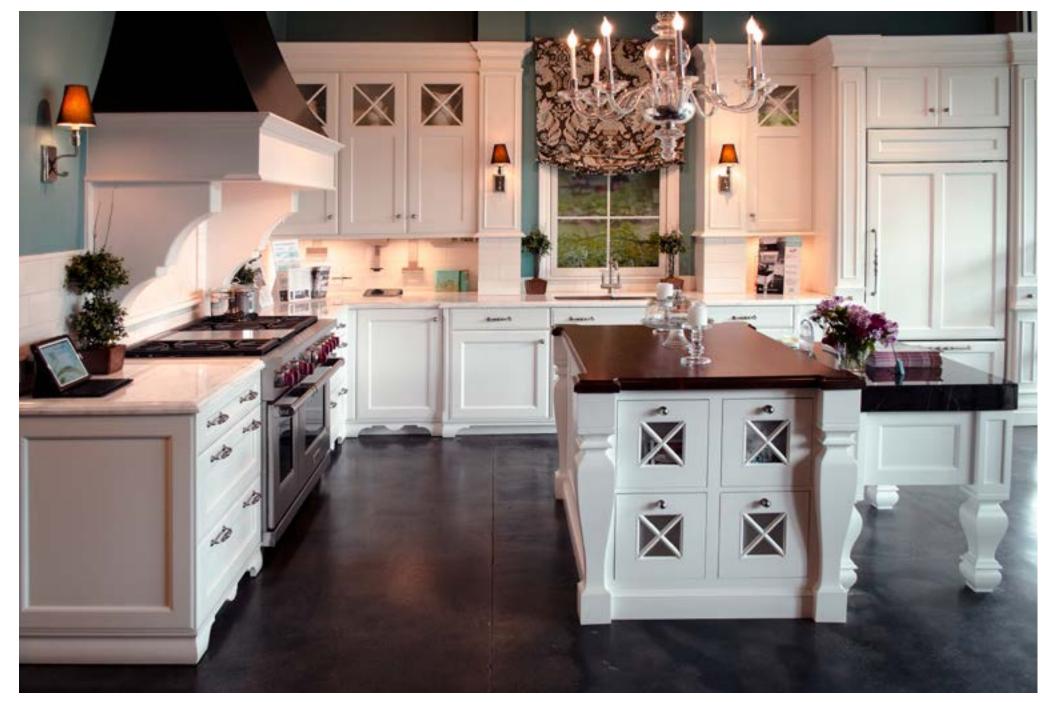

Wood-Mode SHOWROOM DISPLAY OFFERED FOR SALE KITCHEN-CONCEPTS.COM

OFFERED AS IS. INCLUDES:
TWO ISLANDS, TWO PREMIUM APPLIANCES, CABINET
HARDWARE, COUNTER-TOPS, ONE MAGIC CORNER, TWO
TALL PULLOUT PANTRIES, PLUMBING FIXTURES
AND SCONCE LIGHTING. CHANDELIER NOT INCLUDED.

# CABINETS

**DOOR-STYLE:** REGENCY RECESSED SQUARE PANEL W/ SQUARE EDGE DETAIL

FINISH: NORDIC WHITE

WOOD: MAPLE

**GLASS DOOR INSERTS:** 

SPECIAL "X" MULLIONS W/ CLEAR GLASS

(1/3 OVER 2/3 SPLIT RAIL)

INTERIOR FINISH: WOOD VENEER
DRAWER BOXES: MAPLE DOVETAIL
W/ FULL EXTENSION SOFT CLOSE GLIDES

TOE KICK PROFILE: LOUIS PHILIPPE \$44,053.51
RANGE HOOD \$8,959.00
HOOD CORBELS (2) \$2,794.00
PULLOUT PANTRY (2)

WITH (9) ADJUSTABLE SHELVES \$4,102.00 \$59,918.51

CABINETS

CALCUTTA MARBLE \$5,500.00

WALL CABINET HARDWARE

APPLIANCES

 SUB-ZERO 36" BUILT-IN FRENCH DOOR
 \$8,845.00

 WOLF 48" DUAL FUEL, 6 BURNER
 \$13,170.00

 58" VENT-A-HOOD
 \$2,930.00

 \$24,945.00

# ISLAND CABINETS

DOOR-STYLE: REGENCY RECESSED

SQUARE PANEL W/ SQUARE EDGE DETAIL

FINISH: NORDIC WHITE

WOOD: MAPLE

**GLASS DOOR INSERTS:** 

SPECIAL "X" MULLIONS W/ CLEAR GLASS

INTERIOR FINISH: WOOD VENEER
DRAWER BOXES: MAPLE DOVETAIL