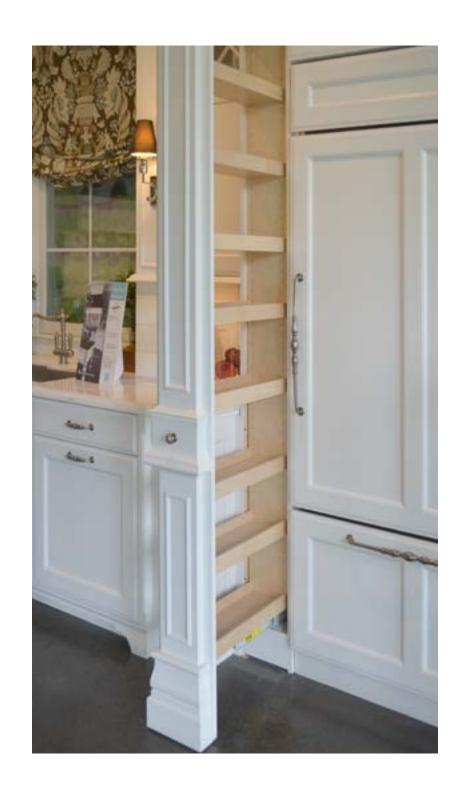

Wood-Mode SHOWROOM DISPLAY OFFERED FOR SALE KITCHEN-CONCEPTS.COM

OFFERED AS IS. INCLUDES:
TWO ISLANDS, TWO PREMIUM APPLIANCES, CABINET
HARDWARE, COUNTER-TOPS, ONE MAGIC CORNER, TWO
TALL PULLOUT PANTRIES, PLUMBING FIXTURES
AND SCONCE LIGHTING. CHANDELIER NOT INCLUDED.

TOE KICK PROFILE: LOUIS PHILIPPE \$44,053.51
RANGE HOOD \$8,959.00
HOOD CORBELS (2) \$2,794.00
PULLOUT PANTRY (2)

WITH (9) ADJUSTABLE SHELVES \$4,102.00 \$59,918.51

CABINETS

CALCUTTA MARBLE \$5,500.00

WALL CABINET HARDWARE