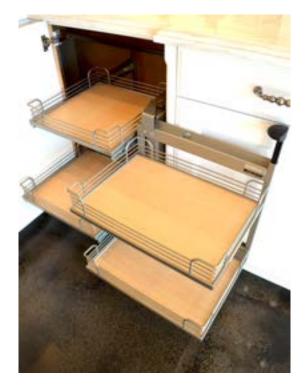

Wood-Mode SHOWROOM DISPLAY OFFERED FOR SALE KITCHEN-CONCEPTS.COM

OFFERED AS IS. INCLUDES:
TWO ISLANDS, TWO PREMIUM APPLIANCES, CABINET
HARDWARE, COUNTER-TOPS, ONE MAGIC CORNER, TWO
TALL PULLOUT PANTRIES, PLUMBING FIXTURES
AND SCONCE LIGHTING. CHANDELIER NOT INCLUDED.

TOE KICK PROFILE: LOUIS PHILIPPE \$44,053.51
RANGE HOOD \$8,959.00
HOOD CORBELS (2) \$2,794.00
PULLOUT PANTRY (2)

WITH (9) ADJUSTABLE SHELVES \$4,102.00 \$59,918.51

CABINETS

CALCUTTA MARBLE \$5,500.00

WALL CABINET HARDWARE