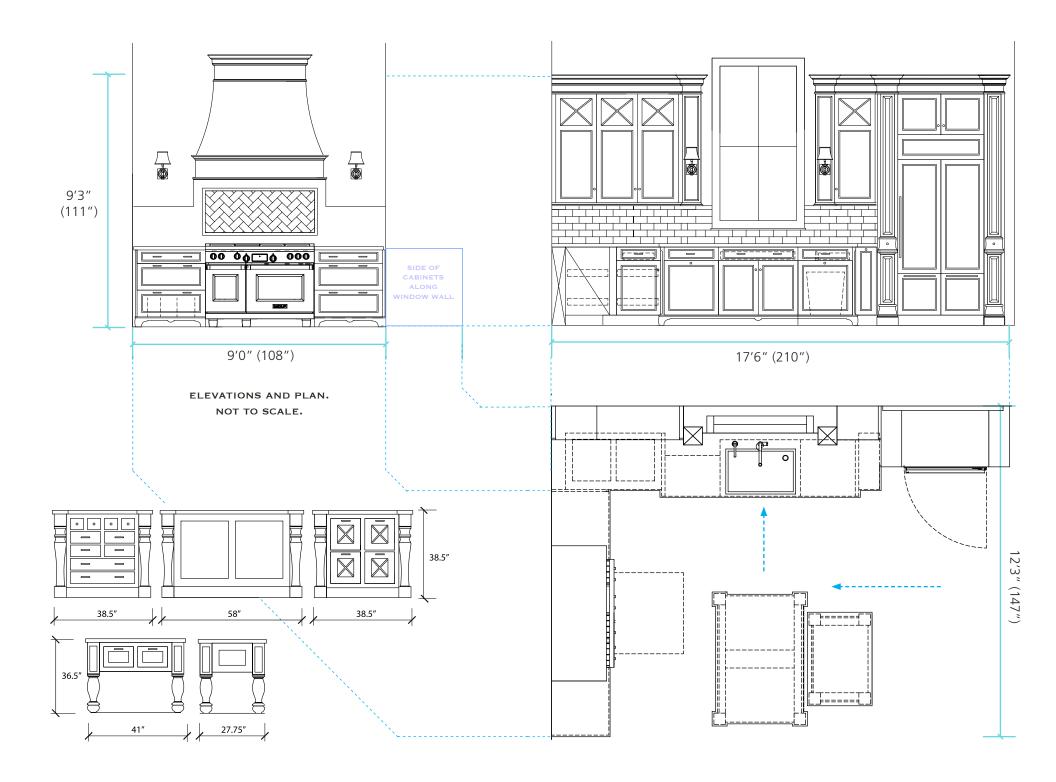

TOE KICK PROFILE: LOUIS PHILIPPE \$44,053.51
RANGE HOOD \$8,959.00
HOOD CORBELS (2) \$2,794.00
PULLOUT PANTRY (2)

WITH (9) ADJUSTABLE SHELVES \$4,102.00 \$59,918.51

CABINETS

CALCUTTA MARBLE \$5,500.00

WALL CABINET HARDWARE

# ISLAND CABINETS

DOOR-STYLE: REGENCY RECESSED

SQUARE PANEL W/ SQUARE EDGE DETAIL

FINISH: NORDIC WHITE

WOOD: MAPLE

**GLASS DOOR INSERTS:** 

SPECIAL "X" MULLIONS W/ CLEAR GLASS

INTERIOR FINISH: WOOD VENEER
DRAWER BOXES: MAPLE DOVETAIL

W/ FULL EXTENSION SOFT CLOSE GLIDES

\$17,262,67

# ISLAND CABINET HARDWARE

PULLS, HAFELE

BORDEAUX IRON PEWTER (2) @ \$12.4 \$24.80

LONDON KNOB

1-1/4" IN ANTIQUE PEWTER (16) @ \$14 \$224.00

\$248.80

# **ISLAND COUNTER-TOPS**

BLACK MARBLE \$780.00

Wood

BLACK WALNUT 8/4 PLANK STYLE CONSTRUCTION

1-3/4" THICKNESS

\$3,274.42 \$4,054.41

\$116,671.43 DISCOUNTED 35% TO

\$40,835.70