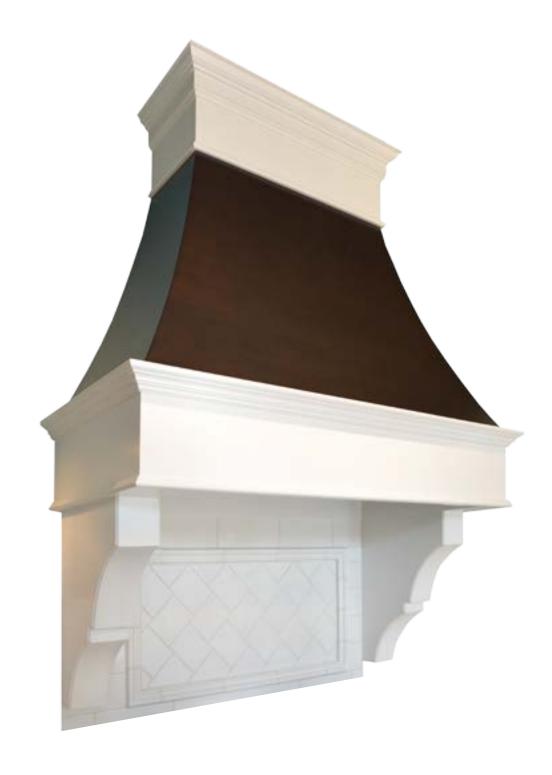

TOE KICK PROFILE: LOUIS PHILIPPE \$44,053.51
RANGE HOOD \$8,959.00
HOOD CORBELS (2) \$2,794.00
PULLOUT PANTRY (2)

WITH (9) ADJUSTABLE SHELVES \$4,102.00 \$59,918.51

CABINETS

CALCUTTA MARBLE \$5,500.00

WALL CABINET HARDWARE