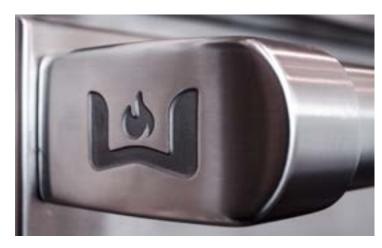

APPLIANCES

 SUB-ZERO 36" BUILT-IN FRENCH DOOR
 \$8,845.00

 WOLF 48" DUAL FUEL, 6 BURNER
 \$13,170.00

 58" VENT-A-HOOD
 \$2,930.00

 \$24,945.00