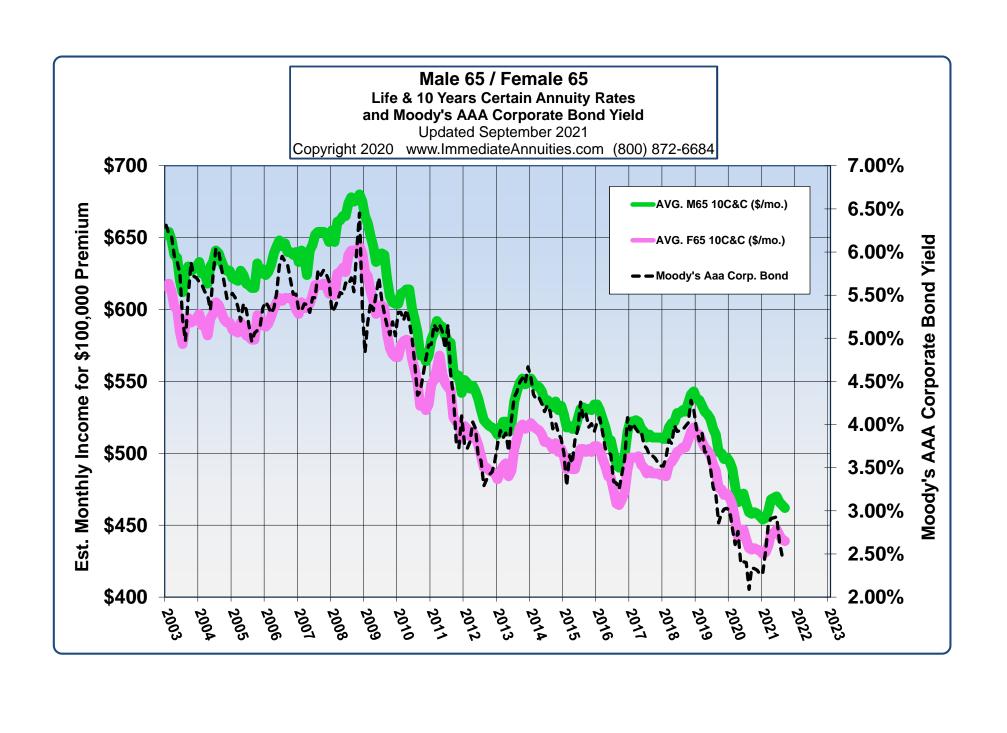

| Fem. Age 75                | \$ 605         | \$ 639  | Fem. Age 75                       | \$ 576         | \$ 606         |

Above figures are monthly income per \$100,000 non-qualified premium in a non-premium tax state.

Important Disclaimers: No warranties are made about the information published in Comparative Annuities Report. All information published in this newsletter is subject to change without notice and may vary from state to state at time of publication. This information is not intended to create public interest in the sale of annuities. You should consult with a competent financial planner to determine whether an annuity is suitable for your financial situation.

Comparative Annuity Report Data on SPIA annuities are quoted monthly in Kiplinger's Retirement Report.