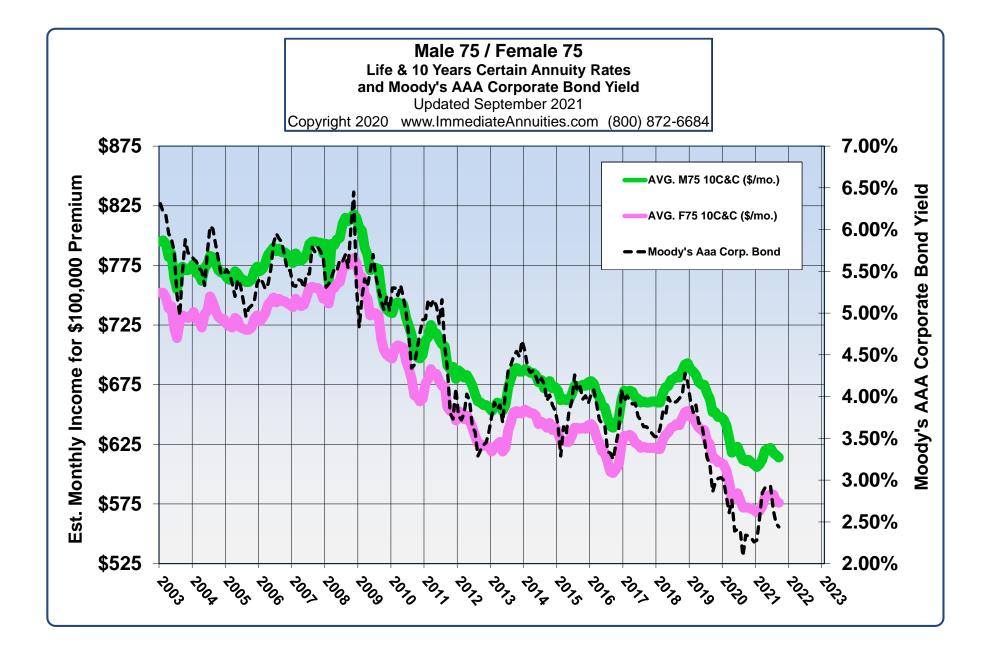

## SUMMARY OF IMMEDIATE ANNUITY PAYOUTS

© Comparative Annuity Reports, All Rights Reserved

| Period (Term)<br>Certain Only | Average  | <u>Highest</u> | Single Life<br><u>Only</u> | <u>Average</u> | Highest | Single Life with 10-Years Certain | <u>Average</u> | <u>Highest</u> |
|-------------------------------|----------|----------------|----------------------------|----------------|---------|-----------------------------------|----------------|----------------|
| 5-Year Pd. Cert.              | \$ 1,672 | \$ 1,688       | Male Age 60                | \$ 413         | \$ 431  | Male Age 60                       | \$ 408         | \$ 427         |
| 10-Year Pd. Cert              | \$ 868   | \$ 897         | Fem. Age 60                | \$ 395         | \$ 414  | Fem. Age 60                       | \$ 392         | \$ 411         |
| 15-Year Pd. Cert.             | \$ 615   | \$ 639         | Male Age 65                | \$ 471         | \$ 493  | Male Age 65                       | \$ 462         | \$ 483         |
| 20-Year Pd. Cert.             | \$ 493   | \$ 511         | Fem. Age 65                | \$ 445         | \$ 469  | Fem. Age 65                       | \$ 439         | \$ 460         |
| 25-Year Pd. Cert.             | \$ 421   | \$ 440         | Male Age 70                | \$ 546         | \$ 575  | Male Age 70                       | \$ 528         | \$ 555         |
| 30-Year Pd. Cert.             | \$ 372   | \$ 390         | Fem. Age 70                | \$ 510         | \$ 539  | Fem. Age 70                       | \$ 498         | \$ 524         |
|                               |          |                | Male Age 75                | \$ 658         | \$ 697  | Male Age 75                       | \$ 614         | \$ 642         |
|                               |          |                | Fem. Age 75                | \$ 605         | \$ 639  | Fem. Age 75                       | \$ 576         | \$ 606         |