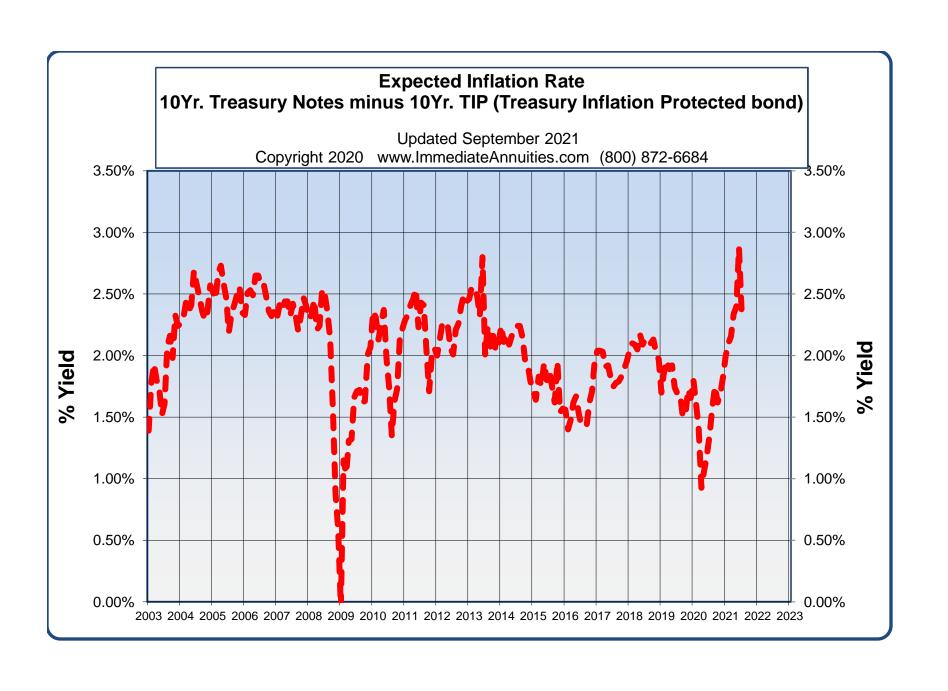

| Fem. Age 75                | \$ 605         | \$ 639  | Fem. Age 75                       | \$ 576         | \$ 606         |

Above figures are monthly income per \$100,000 non-qualified premium in a non-premium tax state.

Important Disclaimers: No warranties are made about the information published in Comparative Annuities Report. All information published in this newsletter is subject to change without notice and may vary from state to state at time of publication. This information is not intended to create public interest in the sale of annuities. You should consult with a competent financial planner to determine whether an annuity is suitable for your financial situation.

Comparative Annuity Report Data on SPIA annuities are quoted monthly in Kiplinger's Retirement Report.