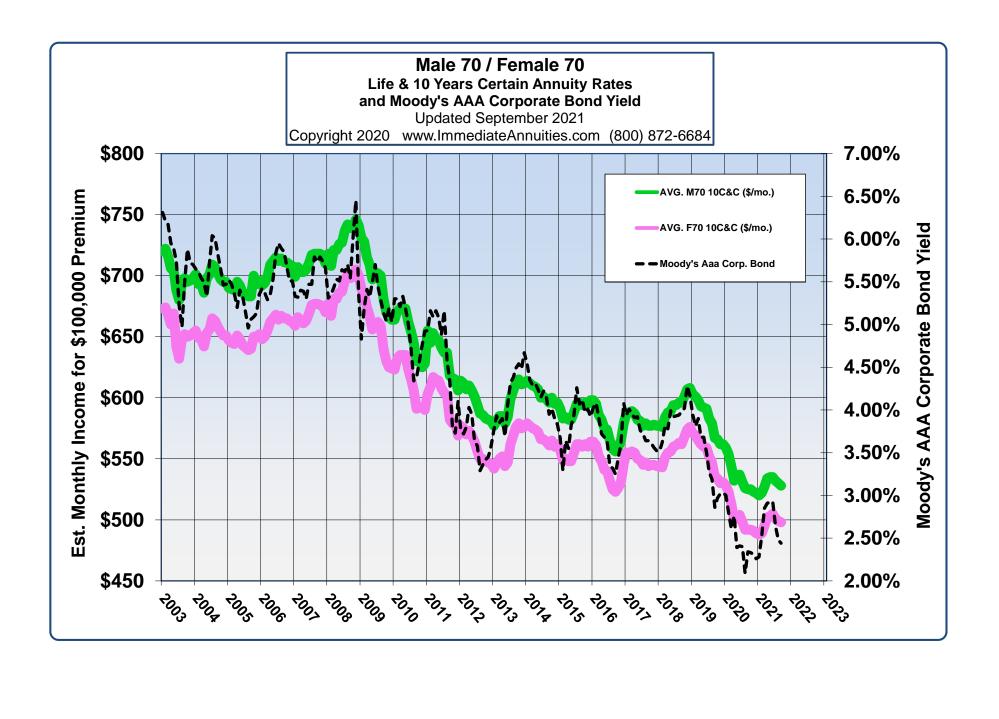

| Fem. Age 75                | \$ 605         | \$ 639  | Fem. Age 75                       | \$ 576         | \$ 606         |

Above figures are monthly income per \$100,000 non-qualified premium in a non-premium tax state.

Important Disclaimers: No warranties are made about the information published in Comparative Annuities Report. All information published in this newsletter is subject to change without notice and may vary from state to state at time of publication. This information is not intended to create public interest in the sale of annuities. You should consult with a competent financial planner to determine whether an annuity is suitable for your financial situation.

Comparative Annuity Report Data on SPIA annuities are quoted monthly in Kiplinger's Retirement Report.