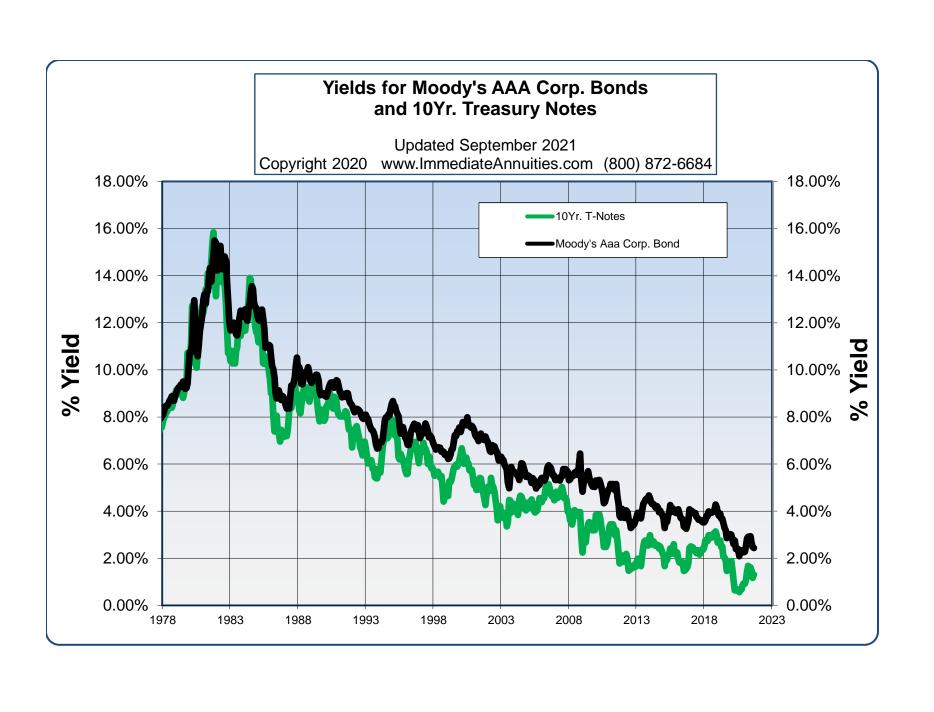

| Fem. Age 75                | \$ 605         | \$ 639  | Fem. Age 75                       | \$ 576         | \$ 606         |

Above figures are monthly income per \$100,000 non-qualified premium in a non-premium tax state.

Important Disclaimers: No warranties are made about the information published in Comparative Annuities Report. All information published in this newsletter is subject to change without notice and may vary from state to state at time of publication. This information is not intended to create public interest in the sale of annuities. You should consult with a competent financial planner to determine whether an annuity is suitable for your financial situation.

Comparative Annuity Report Data on SPIA annuities are quoted monthly in Kiplinger's Retirement Report.