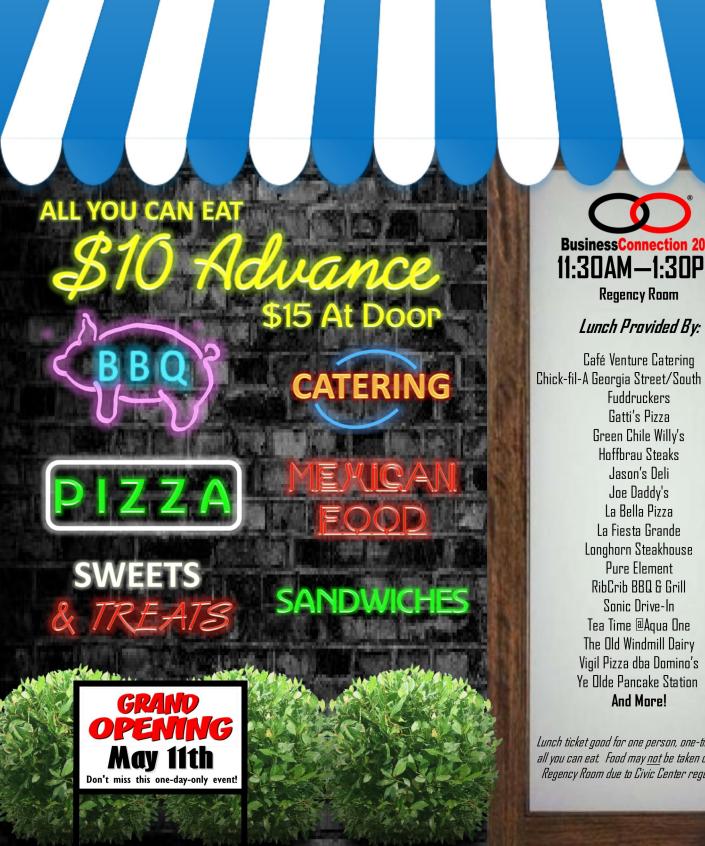

### Search AmarilloChamber on:

Get All-You-Can-Eat Lunch from over 15 restaurants in the

Regency Room from 1130am-130pm.
Tickets at the gate are \$15.

No food may be taken out of the Regency Room Due to Civic Center Guidelines. Booth: S45 Aardvark Automotive 5825 Canyon Drive

# **ADESH** FOOD (OUR

**BusinessConnection 2017** 11:30AM-1:30PM

Chick-fil-A Georgia Street/South Coulter

Lunch ticket good for one person, one-time entry all you can eat. Food may not be taken out of the Regency Room due to Civic Center regulations.