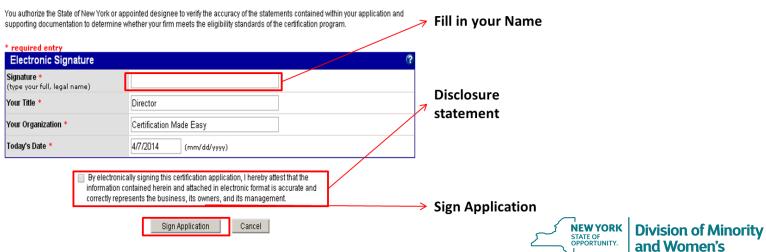

Signature Submit Utilities Cert List Certification Made Easy



Help & Tools 🛣

Application status: Complete, Pending Signature > Sign Application Application started: 4/7/2014

State of New York

👔 🏐 ⇒

Under penalty of perjury, the person signing below: (1) warrants that he/she is authorized to submit this application for certification on behalf of the applicant firm, and (2) warrants that all documents, information, and statements contained in, attached to, or included with this application are true, accurate and complete as of the date furnished to the State. Submission of this form constitutes making the oath associated with notarization.

Home View »

Search » Message » Settings »

Help & Support » Logoff

Show All Hide All

Logged on as: Harlan Pruden. **Certification** Made Easy



**Business Development** 

# **Submit Application**



# **Common Documentation Shortfalls**

- No proof of capital contribution
- Equipment (purchase receipts)
  - Capital (Initial bank statements, copy of check/money order
  - Expertise (resume reflecting experience/role in business)
- Financial Statement (Accountant not needed!)
- Current signed lease/deed
  - Home based businesses are not exempt from this requirement.
  - Suppliers need to provide proof of warehouse location and an inventory list.



# **Common Documentation Shortfalls**

- Corporate documents necessary (specific to business structure)
- Proof of race/ethnicity
  - Providing birth/death certificates of parents/grandparents if necessary
- Personal Net Worth Statement
  - Must be filled out even if negative
- Business