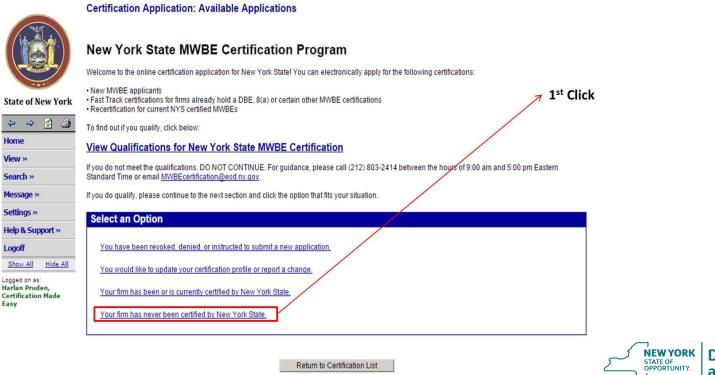

p Outreach & Program Notices



# Making the most of a Vendor Profile

- Why is a Vendor Profile important?
  - Acts as an electronic business card
  - Accessible to other firms and state agencies
  - May lead to potential business opportunities
- Be sure to keep business information current!
- Any business can have a Vendor Profile regardless of certification status.
- The Vendor Profile is **<u>not</u>** the same as the certification application.

NEW YORK STATE OF OPPORTUNITY.

### 3 Interrelated <u>BUT NOT</u> Interconnected Accounts

Three (3) Accounts/Profiles (Each requiring its own separate ACTION)

New York State Contract System Vendor Profile New York State Contract System Certification Application New York State Contract Reporter



# **Three Clicks To Launch New Application**



# **FAST TRACK** Application

- New York State based firms certified by:
  - County of Erie and City of Buffalo, Joint Certification Committee \*
  - New York City Department of Small Business Services\* (as a M and/or W)
  - The Port Authority of New York & New Jersey
  - New York & New Jersey Minority Supplier Development Council, Inc.
  - Women President's Education Organization New York Chapter
- Certified as a Disadvantaged Business Entity with any Federally funded transportation agency in the U.S.
- Certified as Federal 8(a) Disadvantaged Business with U.S. Small Business Administration

The above certifications must be current and have more than three (3) remaining months before expiration to be eligible for FAST TRACK Application.

\*Note: Participating certification program may