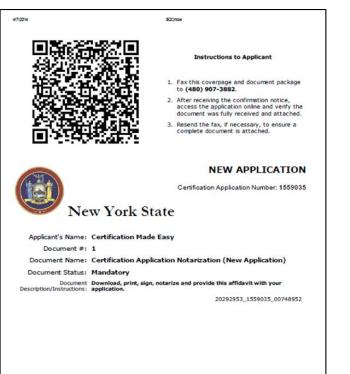

unload Eil

Download

Document Certification Application Notarization (New Application)

Personal Net Worth Affidavit, Attachment A for each minority or woman upon which certification is based Current year business Financial Statements: including Year-To-Date

**Document Description** 

Download, print, sign, notarize and provide this affidavit with your

Cancelled checks (both sides), bank statements, purchase receipts, any loan agreements, etc.

For proof of US Citizenship: Birth Certificate, U.S. Passport, Naturalization Certificate, ecc. For proof of permanent resident alien status: permanent resident "green" card. Show home address and telephone number, all education, training, and employment history with dates.