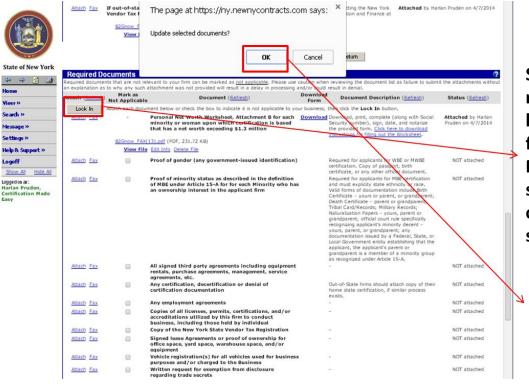

This document list will continue to be available after you start the certification application (click the **Documents** tab). You can also print the list to your printer or a PDF file.

Mandatory Documents All <u>mandatory</u> documents must be provided with the application. Failure to submit a mandatory document will result in a delay in processing and/or could result in denial.

unload Eil

Download

Document Certification Application Notarization (New Application)

Personal Net Worth Affidavit, Attachment A for each minority or woman upon which certification is based Current year business Financial Statements: including Year-To-Date

Balance Sheet and Profit & Loss Statement Most recent three (3) years of Federal, and State tax returns for the BUSINESS including all statements, schedules, and amendments

Most recent two (2) years of Federal and State PERSONAL tax returns; including all schedules, W2s, statements and amendments for each minority or woman upon which certification is based

Documented proof of sources of capitalization and investments

Bank signature card or letter from the bank identifying persons authorized to conduct transactions, level of authority and limitations, if any, on all business accounts Proof of US Citizenship or Proof of permanent resident alien status (i.e., permanent resident "green" card.) for each Minority or Woman who has an ownership interest in the applicant firm Resumes of all principals, partners, officers and/or key employees of the firm

Current, signed lease or Deed for all locations where your firm conducts business application. <u>Bewmload</u> <u>Dewnload</u>, print, complete, sign, date, and notarize the provided <u>Pewn</u>. Tasket, annother used for this requirement. Copies submitted mult be true and correct copies of the original business tax returns as submitted to the IRS and any other applicable entities. Include all W2s, 1099s, Steedunk -1s and all applicable attachments, etc. Copies submitted nust be true and correct copies of the original personal tax nume, as submitted to the IRS and any other applicable entities.

**Document Description** 

Download, print, sign, notarize and provide this affidavit with your

Cancelled checks (both sides), bank statements, purchase receipts, any loan agreements, etc.

For proof of US Citizenship: Birth Certificate, U.S. Passport, Naturalization Certificate, ecc. For proof of permanent resident alien status: permanent resident "green" card. Show home address and telephone number, all education, training, and employment history with dates.

Provide proof of ownership of the space or home (with a Deed or mortgage agreement) or proof of agreement made for rent in exchange for the space the business occupies. If you do not have a formal lease, provide a statement that you do not have a lease or agreement. If you pay rent but do not have a current lease, in lieu of a lease or agreement, provide 6 months of rent payments in the Document list will vary depending on business structure &