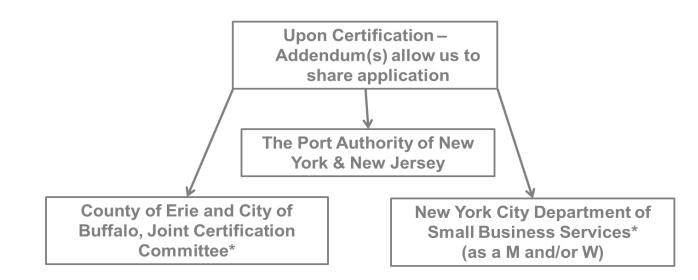

# **FAST TRACK** Application

- New York State based firms certified by:
  - County of Erie and City of Buffalo, Joint Certification Committee \*
  - New York City Department of Small Business Services\* (as a M and/or W)
  - The Port Authority of New York & New Jersey
  - New York & New Jersey Minority Supplier Development Council, Inc.
  - Women President's Education Organization New York Chapter
- Certified as a Disadvantaged Business Entity with any Federally funded transportation agency in the U.S.
- Certified as Federal 8(a) Disadvantaged Business with U.S. Small Business Administration

The above certifications must be current and have more than three (3) remaining months before expiration to be eligible for FAST TRACK Application.

\*Note: Participating certification program may have geographic restrictions.