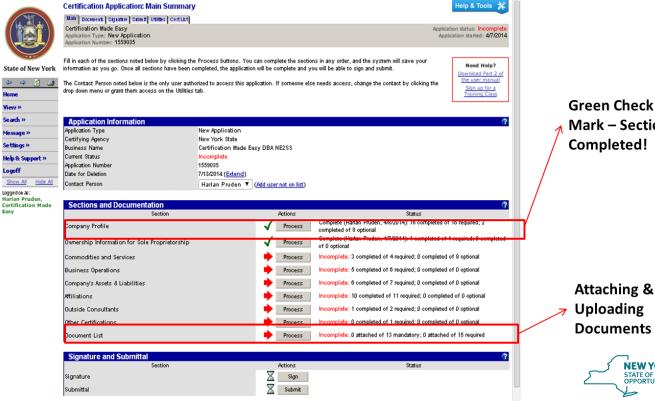

### **Document List- Mandatory & Required**

Home

View »

Search >>

Message >>

Settings »

Logoff

Easy

Logged on as:

Harlan Pruden.

**Certification Made** 

Help & Support >>

Show All Hide All

Certification Application: Document List Preview for Sole Proprietorship

Help & Tools 🛠

In addition to completing an application form, you will be required to submit supporting documents with your application. These documents can be submitted in electronic or hardcopy format, but must be all of the same format (e.g. all electronic or all hardcopy). Applications and documentation submitted electronically are reviewed faster. Processing of applications submitted with hardcopy documentation cannot begin until the documents are received by the organization.

Mandatory documents must be submitted with your application; there are no exceptions. Required documents must be submitted if applicable to the type of your firm and nature of its work. If you have any questions, please contact us before starting.

Review the items below **before** beginning the process to ensure you are able to and are comfortable providing the requested information. If you are unable or unvilling to provide the **Mandatory** documents, **do not proceed**. Failure to submit the attachments without an explanation will result in a delay in processing and your firm could utilinately be deried certified.

This document list will continue to be available after you start the certification application (click the **Documents** tab). You can also print the list to your printer or a PDF file.

Mandatory Documents All <u>mandatory</u> documents must be provided with the application. Failure to submit a mandatory document will result in a delay in processing and/or could result in denial.