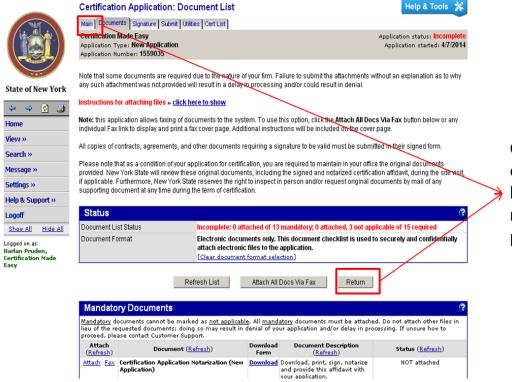

Logged on as:

Harlan Pruden.

**Certification Made** 

Help & Support >>

Show All Hide All

Certification Application: Document List Preview for Sole Proprietorship

Help & Tools 🛠

In addition to completing an application form, you will be required to submit supporting documents with your application. These documents can be submitted in electronic or hardcopy format, but must be all of the same format (e.g. all electronic or all hardcopy). Applications and documentation submitted electronically are reviewed faster. Processing of applications submitted with hardcopy documentation cannot begin until the documents are received by the organization.

Mandatory documents must be submitted with your application; there are no exceptions. Required documents must be submitted if applicable to the type of your firm and nature of its work. If you have any questions, please contact us before starting.

Review the items below **before** beginning the process to ensure you are able to and are comfortable providing the requested information. If you are unable or unvilling to provide the **Mandatory** documents, **do not proceed**. Failure to submit the attachments without an explanation will result in a delay in processing and your firm could utilinately be deried certified.

This document list will continue to be available after you start the certification application (click the **Documents** tab). You can also print the list to your printer or a PDF file.

Mandatory Documents All <u>mandatory</u> documents must be provided with the application. Failure to submit a mandatory document will result in a delay in processing and/or could result in denial.