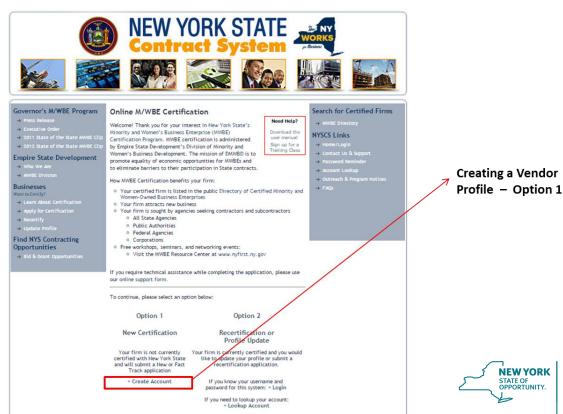

### **Create Account**

Governor's M/WBE Program

-> Press Release

→ Who We Are

-> MWBE Division

Businesses

Vant to Certify?

-> Recertify

Update Profile

Opportunities

Executive Order

**Create Account in System** 

#### Once all information is entered you will see a summary of your business information. Check the box that says "I would like to create an account in this system" and click "Next"

The process to apply for MBE/WBE certification with New York State involves 2 steps: - 2011 State of the State MWBE <sup>o</sup> Step 1: Create an account in our vendor management system. Step 2: Fill in and submit an electronic application. Empire State Development Please fill in the information below. The account creation process takes only a couple of minutes, and all information can be updated at any time afterward. You will then be automatically directed to the start of the certification application form. Important Note: If you received any form of notice from New York State, or - FAOS Learn About Certificatio are currently or previously certified, an account may have been pre-configured for you. Please look up your business to see if an account already exists. - Apply for Certificatio You can also check with Customer Service before registering to check for an existing account. If you are currently certified then your firm is already in the system. Find NYS Contracting If you have questions about this registration process or need more information, please contact Customer Service. -> Bid & Grant Opportunities required entry Section 1: Business Lookup Tax ID Number • Enter your firm's Tax ID Number and dick Lookup to check if an account already exists. Click to Lookup (Federal Tax ID, 9 numbers, do not enter dashes or snaces)