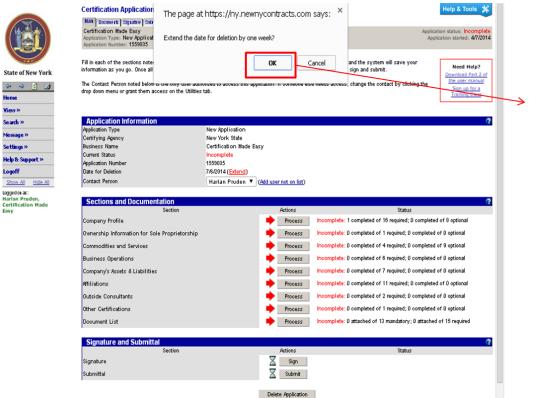

### **Document List- Mandatory & Required**

Home

View »

Search >>

Message >>

Settings »

Logoff

Easy

Logged on as:

Harlan Pruden.

**Certification Made** 

Help & Support >>

Show All Hide All

Certification Application: Document List Preview for Sole Proprietorship

Help & Tools 🛠

In addition to completing an application form, you will be required to submit supporting documents with your application. These documents can be submitted in electronic or hardcopy format, but must be all of the same format (e.g. all electronic or all hardcopy). Applications and documentation submitted electronically are reviewed faster. Processing of applications submitted with hardcopy documentation cannot begin until the documents are received by the organization.

Mandatory documents must be submitted with your application; there are no exceptions. Required documents must be submitted if applicable to the type of your firm and nature of its work. If you have any questions, please contact us before starting.

Review the items below **before** beginning the process to ensure you are able to and are comfortable providing the requested information. If you are unable or unvilling to provide the **Mandatory** documents, **do not proceed**. Failure to submit the attachments without an explanation will result in a delay in processing and your firm could utilinately be deried certified.

This document list will continue to be available after you start the certification application (click the **Documents** tab). You can also print the list to your printer or a PDF file.

Mandatory Documents All <u>mandatory</u> documents must be provided with the application. Failure to submit a mandatory document will result in a delay in processing and/or could result in denial.