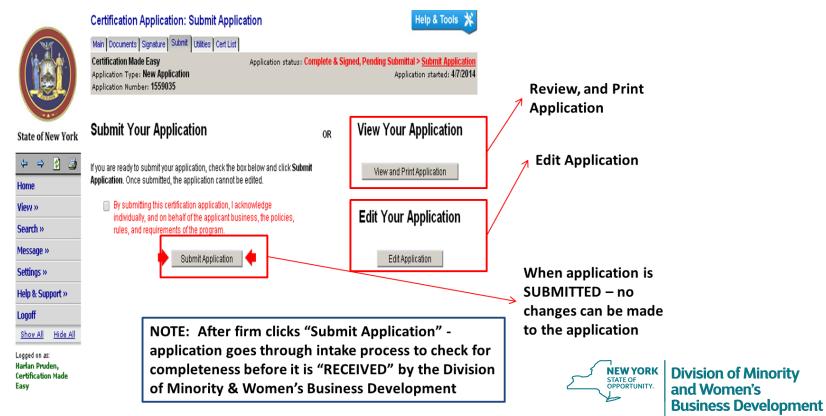

e Easy



Help & Tools 🛣

Application status: Complete, Pending Signature > Sign Application Application started: 4/7/2014

State of New York

👔 🏐 ⇒

Under penalty of perjury, the person signing below: (1) warrants that he/she is authorized to submit this application for certification on behalf of the applicant firm, and (2) warrants that all documents, information, and statements contained in, attached to, or included with this application are true, accurate and complete as of the date furnished to the State. Submission of this form constitutes making the oath associated with notarization.

Home View »

Search » Message » Settings »

Help & Support » Logoff

Show All Hide All

Logged on as: Harlan Pruden. **Certification** Made Easy



**Business Development** 

# **Submit Application**



# **Common Documentation Shortfalls**

- No proof of capital contribution
- Equipment (purchase receipts)
  - Capital (Initial bank statements, copy of check/money order
  - Expertise (resume reflecting experience/role in business)
- Financial Statement (Accountant not needed!)
- Current signed lease/deed
  - Home based businesses are not exempt from this requirement.
  - Suppliers need to provide proof of warehouse location and an inventory list.



# **Common Documentation Shortfalls**

- Corporate documents necessary (specific to business structure)
- Proof of race/ethnicity
  - Providing birth/death certificates of parents/grandparents if necessary
- Personal Net Worth Statement
  - Must be filled out even if negative
- Business vehicle registrations
- Certificate of Publication
  -