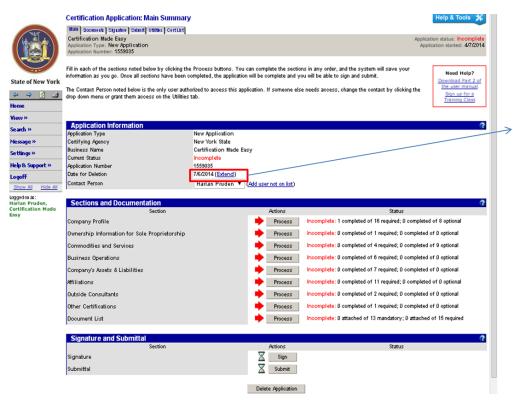

### **Document List- Mandatory & Required**

Home

View »

Search >>

Message >>

Settings »

Logoff

Easy

Logged on as:

Harlan Pruden.

**Certification Made** 

Help & Support >>

Show All Hide All

Certification Application: Document List Preview for Sole Proprietorship

Help & Tools 🛠

In addition to completing an application form, you will be required to submit supporting documents with your application. These documents can be submitted in electronic or hardcopy format, but must be all of the same format (e.g. all electronic or all hardcopy). Applications and documentation submitted electronically are reviewed faster. Processing of applications submitted with hardcopy documentation cannot begin until the documents are received by the organization.

Mandatory documents must be submitted with your application; there are no exceptions. Required documents must be submitted if applicable to the type of your firm and nature of its work. If you have any questions, please contact us before starting.

Review the items below **before** beginning the process to ensure you are able to and are comfortable providing the requested information. If you are unable or unvilling to provide the **Mandatory** documents, **do not proceed**. Failure to submit the attachments without an explanation will result in a delay in processing and your firm could utilinately be deried certified.

This document list will continue to be available after you start the certification application (click the **Documents** tab). You can also print the list to your printer or a PDF file.

Mandatory Documents All <u>mandatory</u> documents must be provided with the application. Failure to submit a mandatory document will result in a delay in processing and/or could result in denial.