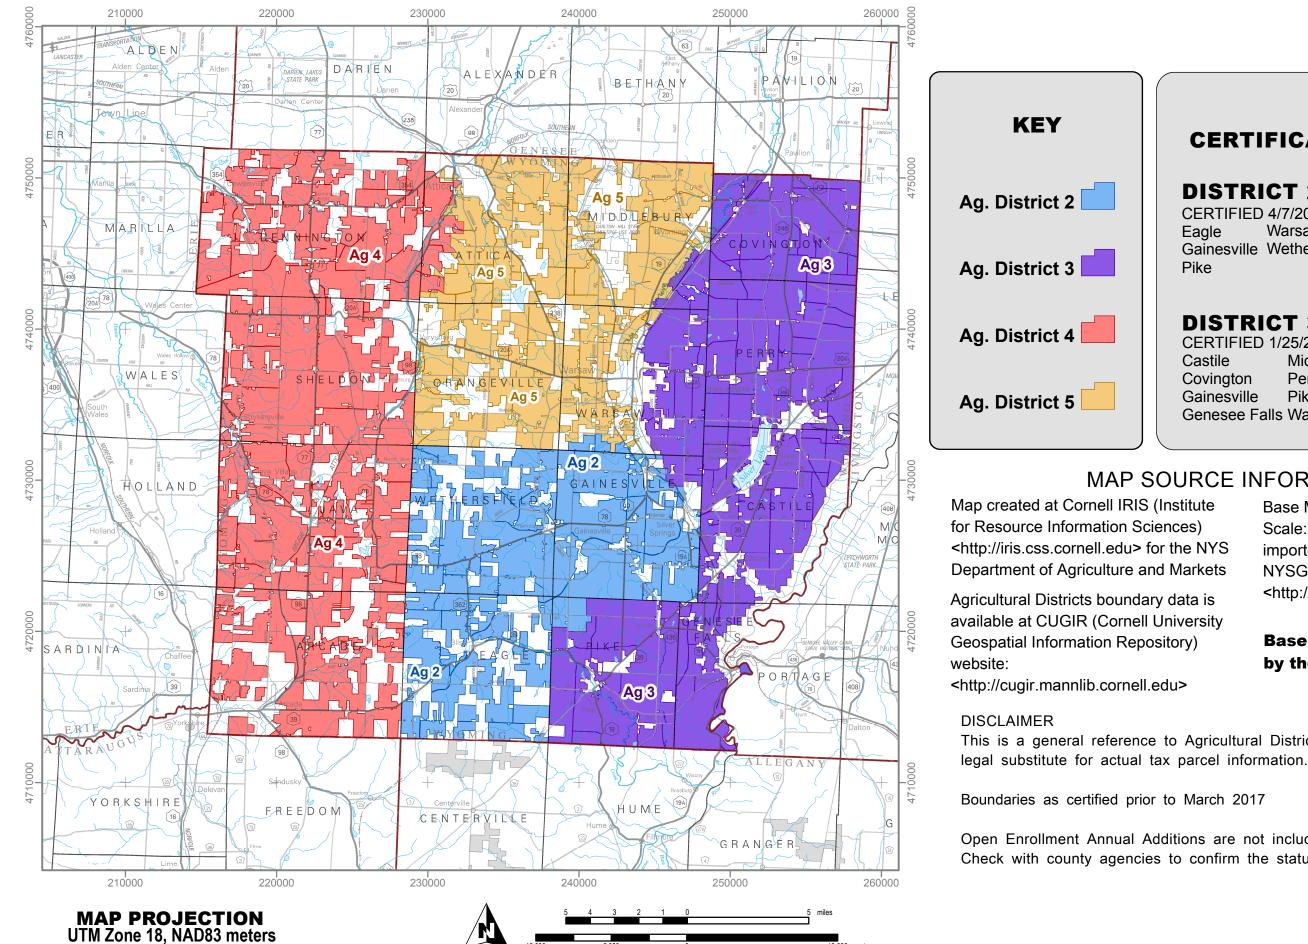

# WYOMING COUNTY

## **Agricultural Districts** 2017

## DISTRICT **CERTIFICATIONS and TOWNS**

## **DISTRICT 2**

#### **CERTIFIED 4/7/2016** Warsaw Eagle Gainesville Wethersfield Pike

## **DISTRICT** 4

CERTIFIED 1/25/2012 Arcade Java Sheldon Attica Bennington

### **DISTRICT 3**

**CERTIFIED 1/25/2017** Castile Middlebury Perry Covington Gainesville Pike Genesee Falls Warsaw

## DISTRICT 5

**CERTIFIED 9/24/2014** Attica Middlebury

Orangeville Warsaw