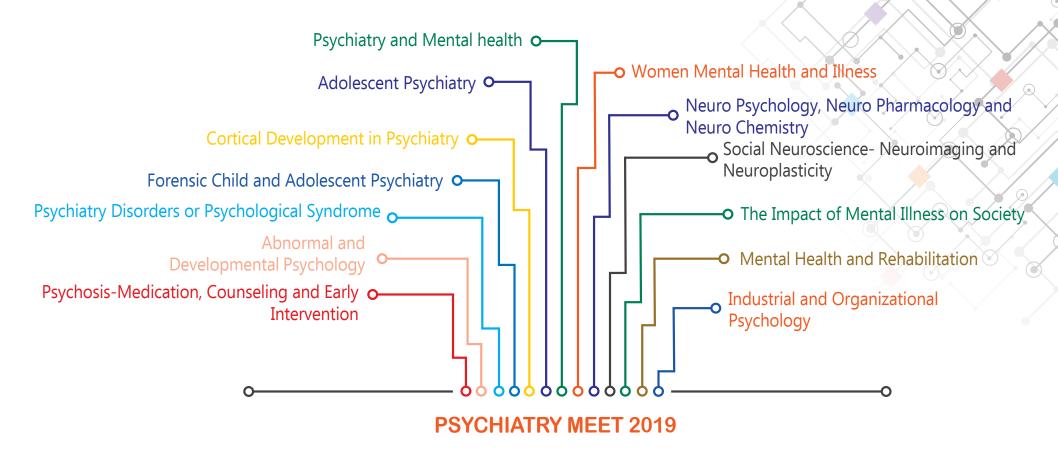

## Our Programme

Our programme aims to bridge the gap between basic and translational science, with an emphasis on large-scale approaches and innovative technologies in the fields of Psychiatry and Mental health, Adolescent Psychiatry, Cortical Development in Psychiatry, Forensic Child and Adolescent Psychiatry and many more.

### **Conference Sessions**

For a list of various scientific sessions please visit:

https://psychiatry.neuroconferences.com/call-for-abstracts.php