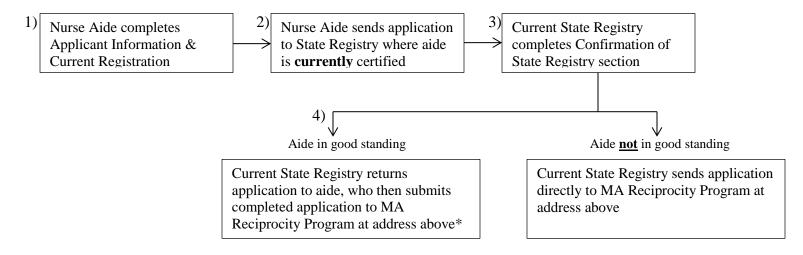

## **Massachusetts Reciprocity Process:**

In order to be placed on the Massachusetts Nurse Aide Registry, complete the application and send to the Nurse Aide Registry where you are currently certified for verification. When the verified application is returned to you, mail the original completed application\* to the following address:

#### **Process Steps:**

<sup>\*</sup> Please note that completed applications must be submitted to the Massachusetts Reciprocity Program within 30 days of completion of the verification from the other state's Nurse Aide Registry.

### Instructions for California, Louisiana, Colorado, North Carolina and Missouri Nurse Aides:

The California, Louisiana, Colorado, North Carolina and Missouri Nurse Aide Registries no longer process written verification for Certified Nurse Aides. If you wish to complete Reciprocity from these states to Massachusetts, complete the Application Information and Current Registry Information sections of the application and return the application to ARC/Massachusetts Nurse Aide Program. The American Red Cross will complete the verification process.

# APPLICANT INFORMATION

| Last Na                | me          |                                                                                        | First Name                                                                                         | Middle Initial                                                                         |
|------------------------|-------------|----------------------------------------------------------------------------------------|----------------------------------------------------------------------------------------------------|----------------------------------------------------------------------------------------|
| Street A               | Address     |                                                                                        |                                                                                                    |                                                                                        |
| City                   |             |                                                                                        | State                                                                                              | Zip Code                                                                               |
| Social Security Number |             | umber                                                                                  | Date of Birth                                                                                      |                                                                                        |
| Daytim                 | e Phone N   | Tumber (with Area Code)                                                                | Email                                                                                              |                                                                                        |
| CURR                   | ENT RE      | EGISTRATION INFORM                                                                     | IATION                                                                                             |                                                                                        |
| State in               | which yo    | u are currently registered:                                                            |                                                                                                    |                                                                                        |
| Current                | Registrat   | ion Number:                                                                            | Expiration Dat                                                                                     | e:                                                                                     |
|                        |             | formation provided within this stry the information requested                          |                                                                                                    | nthorize the Registry to provide the Massachusetts                                     |
| CANDI                  | DATE SI     | GNATURE*                                                                               | DAT                                                                                                | <br>E                                                                                  |
| *Appli                 | cation wil  | ll not be processed if not sig                                                         | ned by applicant.                                                                                  |                                                                                        |
| CONT                   |             |                                                                                        |                                                                                                    | LV CEDEVICE                                                                            |
|                        |             |                                                                                        | TRY WHERE CURRENT                                                                                  |                                                                                        |
|                        |             | ted on this application is applicon below.                                             | ying to the Massachusetts Nurs                                                                     | e Aide Registry as a Reciprocity Candidate. Please                                     |
| -                      | de is liste |                                                                                        | standing: please return the app                                                                    | olication directly to the aide at the address listed on                                |
|                        |             | d on your Registry with sub                                                            | stantiated findings of abuse,                                                                      | neglect, or misappropriation of resident                                               |
| propert                | y, please s | submit the application directly                                                        |                                                                                                    | urse Aide Program at the address listed on the                                         |
| instructi              | ons page    | of this application.                                                                   |                                                                                                    |                                                                                        |
| YES                    | NO          | _ Is the information provided                                                          | by the nurse aide on this appli                                                                    | cation accurate?                                                                       |
| YES                    | NO          |                                                                                        | e application on your state nurs                                                                   |                                                                                        |
|                        |             | Applicant Name:                                                                        |                                                                                                    |                                                                                        |
|                        |             | Registration #:                                                                        |                                                                                                    |                                                                                        |
|                        |             | _                                                                                      |                                                                                                    |                                                                                        |
|                        |             | Date of Expiration:                                                                    |                                                                                                    |                                                                                        |
| YES                    | NO          |                                                                                        | d findings of resident abuse or                                                                    | neglect or misappropriation of residents'                                              |
|                        |             | Are there any substantiate property on the registry for                                | d findings of resident abuse or this individual? If yes, please a                                  | neglect or misappropriation of residents' attach summary of the findings to this form. |
|                        |             | Are there any substantiate property on the registry for                                | d findings of resident abuse or                                                                    | neglect or misappropriation of residents' attach summary of the findings to this form. |
|                        | that the a  | Are there any substantiate property on the registry for                                | d findings of resident abuse or this individual? If yes, please a ery respect, according to the re | neglect or misappropriation of residents' attach summary of the findings to this form. |
|                        | that the a  | Are there any substantiate property on the registry for bove information is true in ev | d findings of resident abuse or this individual? If yes, please a ery respect, according to the re | neglect or misappropriation of residents' attach summary of the findings to this form. |