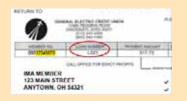

Your Member/Loan Number & Loan Payment Coupons

(Only for loans opened before June 30, 2017)

Your Member Number is your unique identifying account number at GECU. Below, you'll find a sample payment coupon and highlighted in yellow is where you'll find your member number. Typically, it is a 7-9 digit number ending in "0." Circled in red, you'll find where to locate your Loan Number.