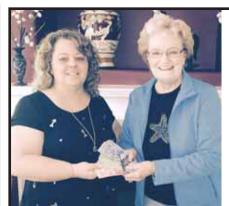

#### Last Year's 50/50 Draw WINNER

2015 winner,

Nancy MacDonald

accepting \$735 cheque from Rotarian Carol Rogers check out www.sookerotary.com for this year's winning number