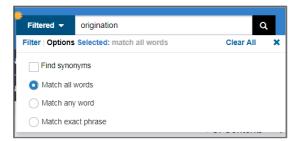

- 4. Toggle the following attributes to narrow or expand the scope of the search results.
  - a) **Find Synonyms** If checked, it will include any of the terms you enter, as well as terms with nearly the same meaning in the results.
  - b) Match all words Searches all words of the terms you enter and will only provide results that include all the words, but not necessarily in the same order as entered in the search field. If you are unsure of the exact terminology, you can select Find Synonyms to show results for similar terms as well.
  - c) Match any word Searches for any of the words you enter and will provide results that include any of the words as if each word were searched individually. You can select Find Synonyms to show results for similar terms with this search option as well.
  - d) Match exact phrase Searches for the phrase you enter, exactly as typed.