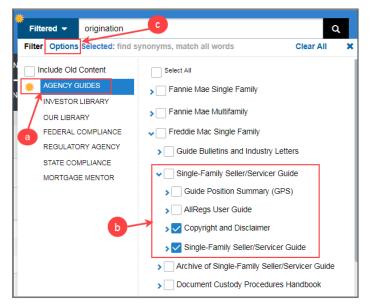

#### Create Your Search

- 1. In the **All Content** field, enter your keyword(s) or phrase. If applicable, select one of the suggested search terms from the list that appears below your keyword(s).
- 2. Click All Content to refine your search results.

| AllRegs                             | AI            | I Content | origination | × |
|-------------------------------------|---------------|-----------|-------------|---|
| <sup>by</sup> EllieMae <sup>®</sup> |               |           | origination |   |
| HOME                                | AGENCY GUIDES | INVEST    | -           |   |

- 3. A pop-up windows displays additional search options. Perform the following:
  - a. Select the content tab from the list on the left. The table of contents displays on the right.
  - b. Select the content you want to search.
  - c. Click **Options** to modify how the keyword(s) are queried.

- 4. Toggle the following attributes to narrow or expand the scope of the search results.
  - a) **Find Synonyms** If checked, it will include any of the terms you enter, as well as terms with nearly the same meaning in the results.
  - b) Match all words Searches all words of the terms you enter and will only provide results that include all the words, but not necessarily in the same order as entered in the search field. If you are unsure of the exact terminology, you can select Find Synonyms to show results for similar terms as well.
  - c) Match any word Searches for any of the words you enter and will provide results that include any of the words as if each word were searched individually. You can select Find Synonyms to show results for similar terms with this search option as well.
  - d) Match exact phrase Searches for the phrase you enter, exactly as typed.