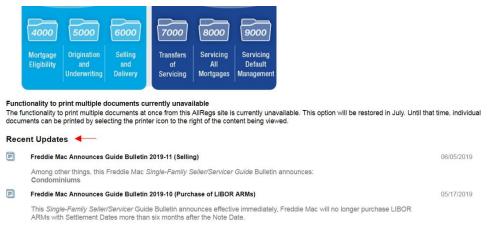

The Selling Segment contains the following series:

- Series 4000, *Mortgage Eligibility*
- Series 5000, Origination and Underwriting
- Series 6000, Selling and Delivery

The Servicing Segment contains the following series:

- Series 7000, *Transfers of Servicing*
- Series 8000, Servicing All Mortgages
- Series 9000, Servicing Default Management

Within each series, the content is grouped with like topics: Each topic contains at least one chapter, and each chapter contains at least one section. The titles of topics, and chapters and sections within topics, are intended to facilitate navigation and searching capabilities.