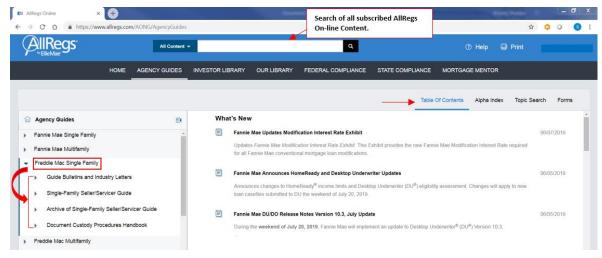

- Table of Contents
- <u>Alpha Index</u>
- Topic Search
- <u>Forms</u>

A search function provides a comprehensive search of all subscribed AllRegs Online content, including the Guide requirements, among others.

# Searching

The search function at the top of the pages provides a comprehensive search of all subscribed AllRegs Online content, including the Guide requirements, among others. By properly defining and executing your search, it should return results quickly and save you valuable time.