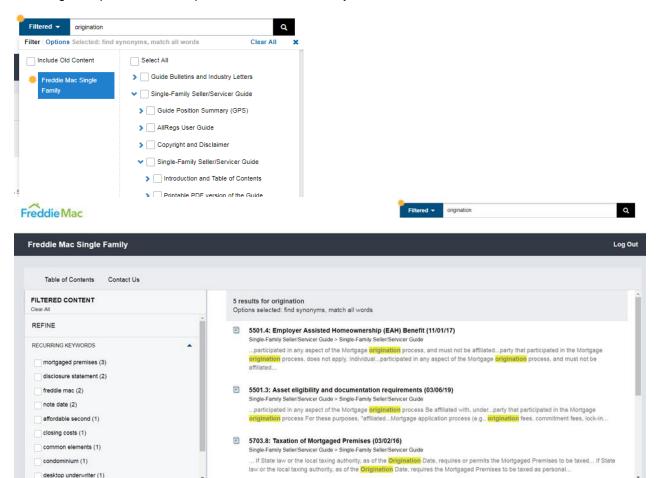

- If you want to search all, use ✓ <u>Select All</u>
- You can select specific sub-sections and documents within each folder by clicking the > sign. This swill expand the list.
- If you want to search only current Guide requirements, do not include the ✓ Include Old Content filter in your search filter.

#### Create Your Search

- 1. In the **All Content** field, enter your keyword(s) or phrase. If applicable, select one of the suggested search terms from the list that appears below your keyword(s).
- 2. Click All Content to refine your search results.

| AllRegs                             | AI            | I Content | origination | × |
|-------------------------------------|---------------|-----------|-------------|---|
| <sup>by</sup> EllieMae <sup>®</sup> |               |           | origination |   |
| HOME                                | AGENCY GUIDES | INVEST    | -           |   |

- 3. A pop-up windows displays additional search options. Perform the following:
  - a. Select the content tab from the list on the left. The table of contents displays on the right.
  - b. Select the content you want to search.
  - c. Click **Options** to modify how the keyword(s) are queried.