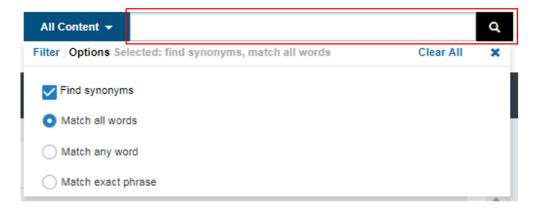

- Enter a search term on the top of the page.
- Select **Options** to toggle the Find Synonyms, Match all words, Match any words, Match exact phrase.
- Press the Enter key or click **Q** to perform the search.

- 4. Toggle the following attributes to narrow or expand the scope of the search results.
  - a) **Find Synonyms** If checked, it will include any of the terms you enter, as well as terms with nearly the same meaning in the results.
  - b) Match all words Searches all words of the terms you enter and will only provide results that include all the words, but not necessarily in the same order as entered in the search field. If you are unsure of the exact terminology, you can select Find Synonyms to show results for similar terms as well.
  - c) Match any word Searches for any of the words you enter and will provide results that include any of the words as if each word were searched individually. You can select Find Synonyms to show results for similar terms with this search option as well.
  - d) Match exact phrase Searches for the phrase you enter, exactly as typed.