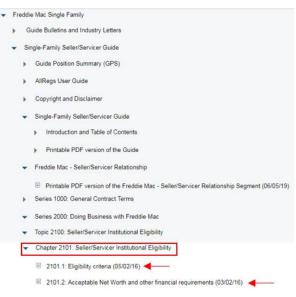

Below shows the Table of Contents view for Chapter 2101 with each effective date listed next to the section's title.

- ✓ Series 2000: Doing Business with Freddie Mac
- Topic 2100: Seller/Servicer Institutional Eligibility
- Chapter 2101: Seller/Servicer Institutional Eligibility
  - 2101.1: Eligibility criteria (06/12/19)
  - 2101.2: Acceptable Net Worth and other financial requirements (03/02/16)
  - 2101.3: Activity thresholds and no-activity fee (03/02/16)