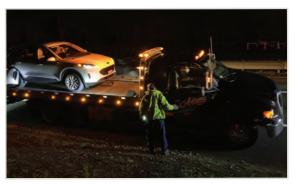

# **24 hour Towing Service**

Whether you have an unexpected breakdown, or need to tow a car to your mechanic, winching car stuck in mud or snow, call Adams Towing.

## **Emergency Tows**

Located in the Athol Orange, MA area, Adams Towing provides towing and roadside assistance to Athol, Orange, Erving, New Salem, Phillipston, Royalston, Templeton, Warwick, Winchendon, MA, Winchester, New Hampshire, Richmond, NH, and Swanzey, NH, Vernon, VT, Brattleboro, Vermont, and all of New England.