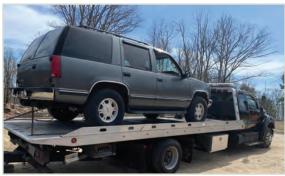

# **Car Towing**

Our sliding rollback flatbed allows your vehicle to be safely placed on the flatbed under its own power, or pulled on by the winch, and can be used on a completely immobile vehicle.

# Flatbed Tows

Ideal for car towing, our flatbed ramp truck provides the chassis strength necessary to carry entire vehicles in any condition.