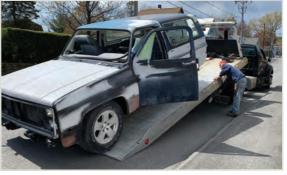

## **Emergency Towing**

- Breakdown towing
- Safe transport of disabled vehicles
- Recovering damaged vehicles
- Towing badly damaged cars
- Motor vehicle tow-away services
- Transport to repair shop or other location