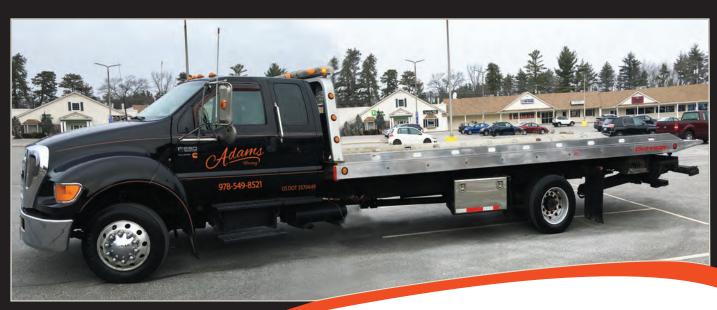

for All Your Vehicle Towing Needs

# **24 hour Towing Service**

Whether you have an unexpected breakdown, or need to tow a car to your mechanic, winching car stuck in mud or snow, call Adams Towing.

## **Professional Towing**

- Fast 24/7 Towing Service
- · Affordably Priced
- Interstate Towing
- Lock Outs
- Jump Starts
- Fuel Delivery
- Junk Car Removal
- · Winch Out Stuck Vehicles

978-549-8521

www.adamstowingservice.com