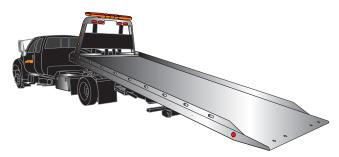

# **Car Towing**

Our sliding rollback flatbed allows your vehicle to be safely placed on the flatbed under its own power, or pulled on by the winch, and can be used on a completely immobile vehicle.

# Flatbed Tows

Ideal for car towing, our flatbed ramp truck provides the chassis strength necessary to carry entire vehicles in any condition.