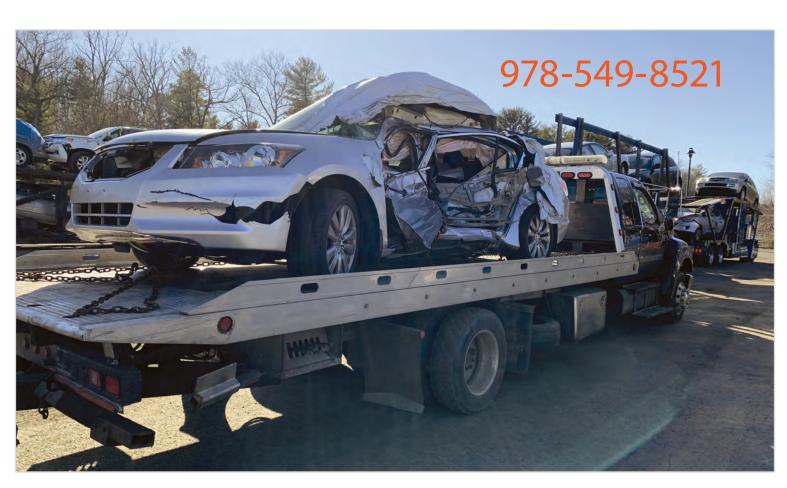

## **Emergency Towing**

- Breakdown towing
- Safe transport of disabled vehicles
- Recovering damaged vehicles
- Towing badly damaged cars
- Motor vehicle tow-away services
- Transport to repair shop or other location